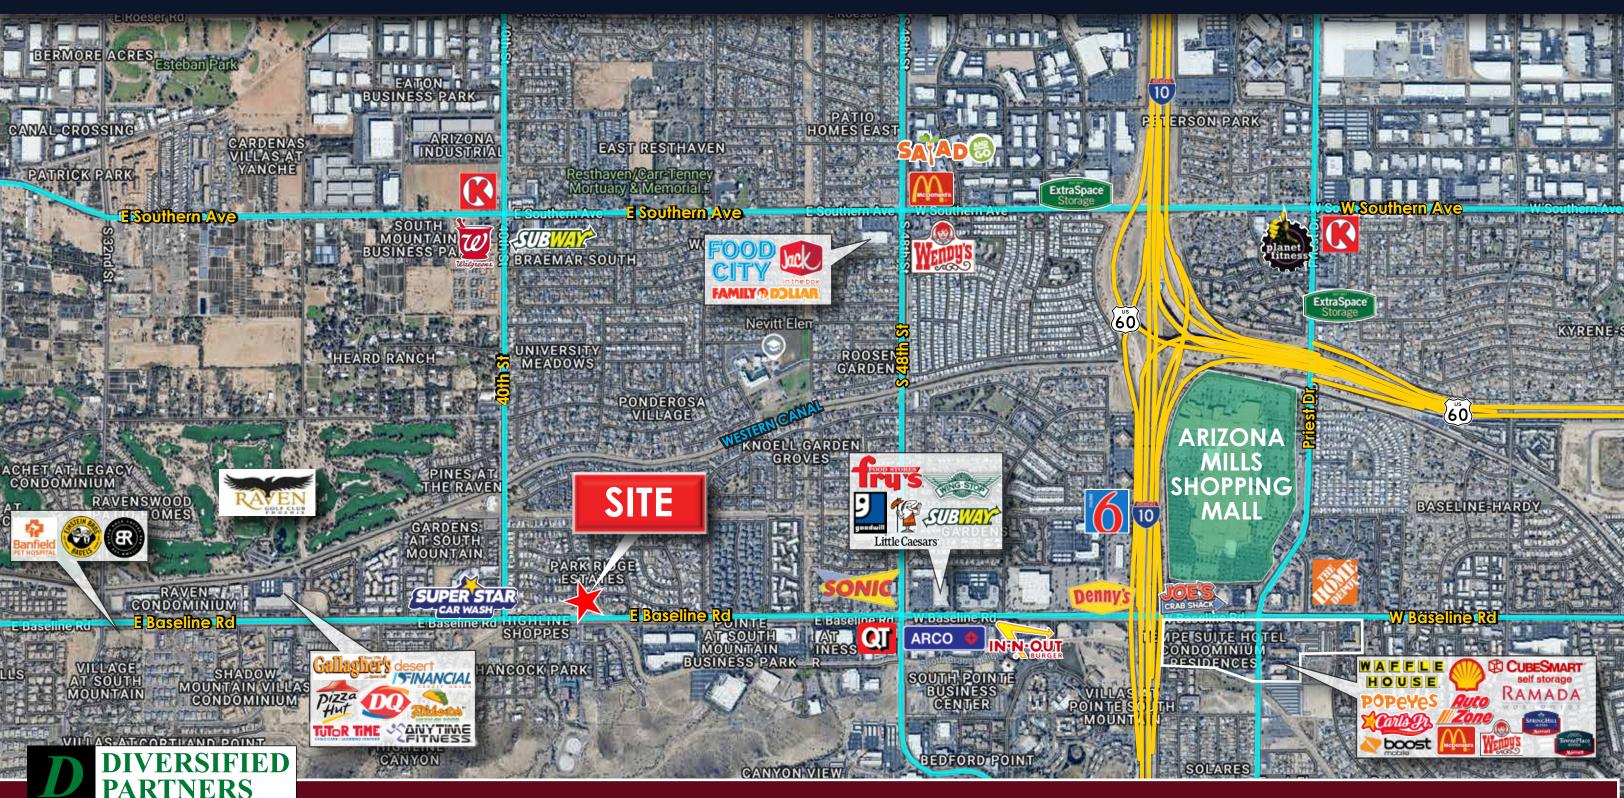

# QSR PAD Available for SALE, GL or BTS Along Baseline Road

NEC E Baseline Road & S 42nd Place | Phoenix, AZ 85042

AUSTIN PAYNE | Cell: (480) 322-4264 | austin.payne@dpcre.com

MARTI WEINSTEIN | Cell: (224) 612-2332 | marti@dpcre.com

### QSR PAD Available for SALE, GL or BTS Along Baseline Road

NEC E Baseline Road & S 42nd Place Phoenix, AZ 85042

AUSTIN PAYNE | Cell: (480) 322-4264 | austin.payne@dpcre.com

MARTI WEINSTEIN | Cell: (224) 612-2332 | marti@dpcre.com

## property highlights

Source: Sites USA

- QSR PAD for Sale, GL or BTS along Baseline Road
- Excellent visibility along Baseline Road
- Located at a lighted corner with full turning access
- Over 80,000 VPD at the intersection
- Approximately 1 mile from the busy I-10 Freeway