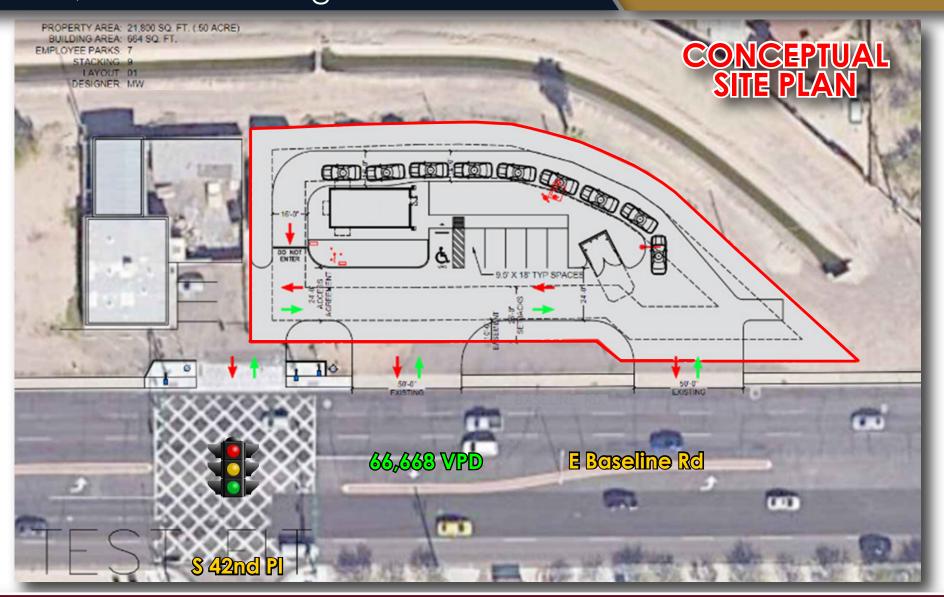

traffic counts: E. Baseline Road | 66,668 VPD • S. 40th St | 14,228 VPD

## property highlights

Source: Sites USA

- QSR PAD for Sale, GL or BTS along Baseline Road
- Excellent visibility along Baseline Road
- Located at a lighted corner with full turning access
- Over 80,000 VPD at the intersection
- Approximately 1 mile from the busy I-10 Freeway