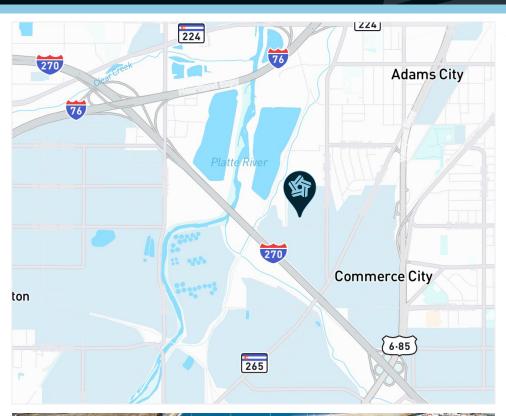

## Denver, Colorado Fleet Yard

3740 E 64th Ave, Commerce City, CO 80022

Located just outside of Denver in Commerce City, this 20-acre outpost with more than 250 spaces offers immediate access to both I-76 and I-270 and a 10-minute drive to major intermodal facilities. The strategic location provides rapid connections to major distribution networks and industrial centers in the Denver metro area.