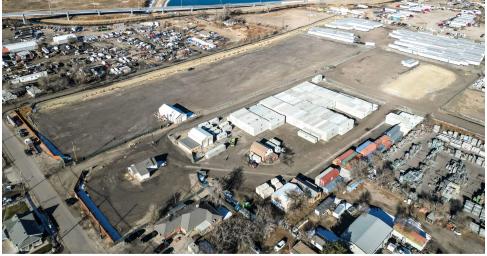

## Denver, Colorado Fleet Yard

3740 E 64th Ave, Commerce City, CO 80022

Located just outside of Denver in Commerce City, this 20-acre outpost with more than 250 spaces offers immediate access to both I-76 and I-270 and a 10-minute drive to major intermodal facilities. The strategic location provides rapid connections to major distribution networks and industrial centers in the Denver metro area.

## **Yard Features and Amenities**

Gravel surface

**LED** lighting

Security cameras

Onsite staff

Automated gates

Portable restrooms

**I** Wide aisles