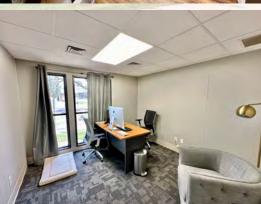

#### **Main Floor Highlights:**

- 10 private offices of varying sizes
- Large Conference room w/ Wet Bar
- Break room with built in seating and kitchenette
- 3 bathrooms (1 Full bathroom w/ Shower)
- Mechanical room w/ Storage & Mop Sink