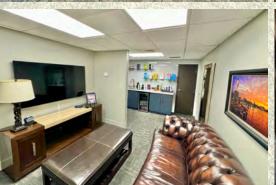

### **Basement Highlights:**

- Full Recording Studio w/ Green Screen
- Green room w/ Wet Bar and built in drink fridge
- 1 Bathroom