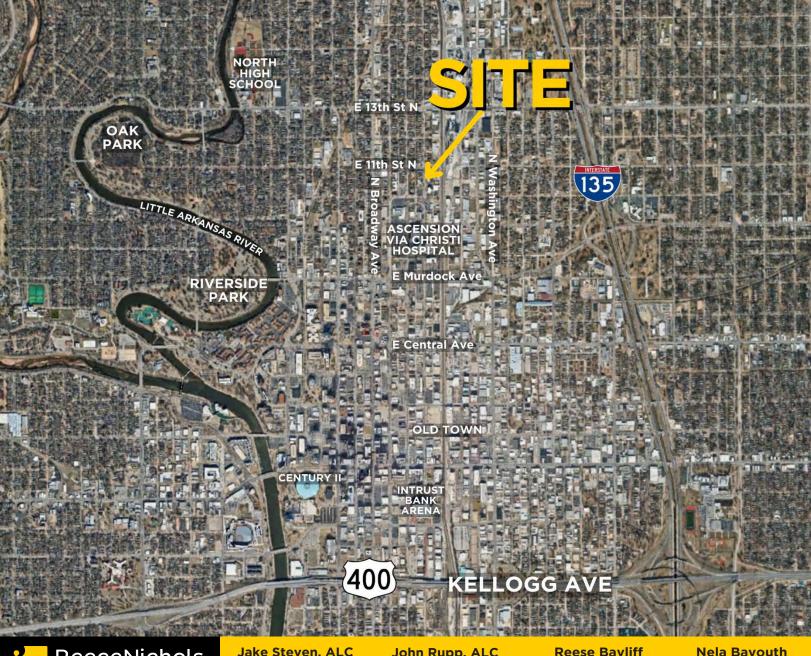

## OFFICE SPACE **FOR SALE**

Address: 1144 N St. Francis, Wichita, KS 67214

UPDATED OFFICE SPACE IN DOWNTOWN WICHITA HIGH END FINISHES - RECORDING STUDIO - AMPLE PARKING

Sale Price: \$599,000.00

Building Size: 5,445 +/- SF Main Level: 4,320 +/- SF Basement: 1,125 +/- SF Zoning: B Multi-Family

#### **Additional Features:**

- Security System
- Irrigated Green Space
- Easy Highway Access

Traffic Count: 13, 774 cars per day at 13th St & St. Francis Ave

| Demographics  | 1 Mile   | 3 Mile   | 5 Mile   |
|---------------|----------|----------|----------|
| Population    | 10,878   | 95,532   | 214,071  |
| Ave HH Income | \$49,314 | \$64,086 | \$69,873 |