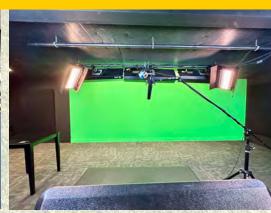

### **Basement Highlights:**

- Full Recording Studio w/ Green Screen
- Green room w/ Wet Bar and built in drink fridge
- 1 Bathroom