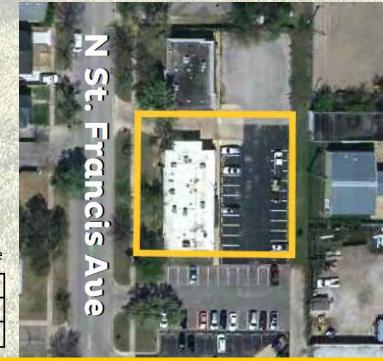

## OFFICE SPACE **FOR SALE**

Address: 1144 N St. Francis, Wichita, KS 67214

UPDATED OFFICE SPACE IN DOWNTOWN WICHITA HIGH END FINISHES - RECORDING STUDIO - AMPLE PARKING

Sale Price: \$599,000.00

Building Size: 5,445 +/- SF Main Level: 4,320 +/- SF Basement: 1,125 +/- SF Zoning: B Multi-Family

#### **Additional Features:**

- Security System
- Irrigated Green Space
- Easy Highway Access

Traffic Count: 13, 774 cars per day at 13th St & St. Francis Ave

| Demographics  | 1 Mile   | 3 Mile   | 5 Mile   |
|---------------|----------|----------|----------|
| Population    | 10,878   | 95,532   | 214,071  |
| Ave HH Income | \$49,314 | \$64,086 | \$69,873 |