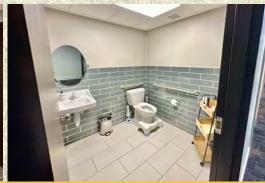

#### **Main Floor Highlights:**

- 10 private offices of varying sizes
- Large Conference room w/ Wet Bar
- Break room with built in seating and kitchenette
- 3 bathrooms (1 Full bathroom w/ Shower)
- Mechanical room w/ Storage & Mop Sink