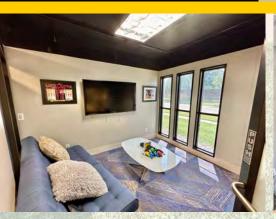

### **Basement Highlights:**

- Full Recording Studio w/ Green Screen
- Green room w/ Wet Bar and built in drink fridge
- 1 Bathroom