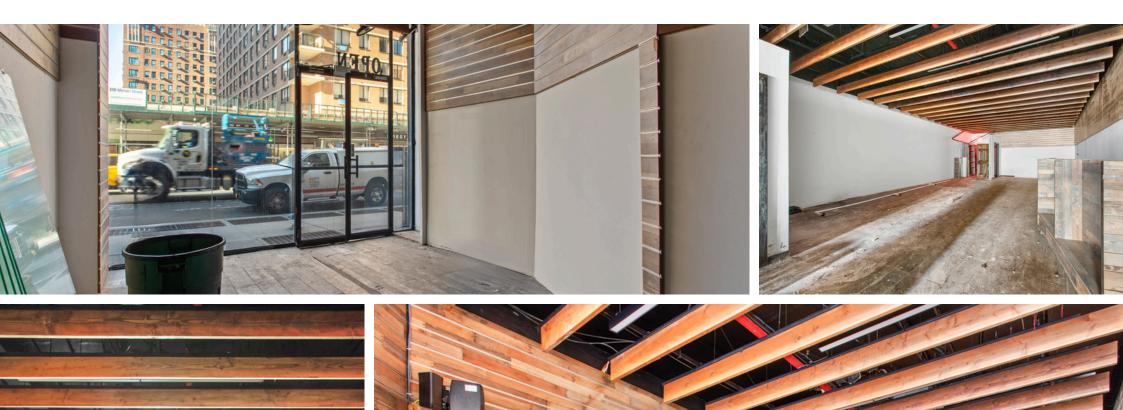

## REQCE<sup>®</sup> 736 Broadway

Retail Space Available in New York

Lease 2,500 SF of prime retail space on busy Broadway in Manhattan, featuring a lower level for storage—ideal for businesses needing retail and inventory space. This space includes gas already in place, with the ability to add venting, providing exceptional flexibility for food and beverage operations. Positioned in front of the subway entrance at 8th St., with the R and W trains right next door, it offers unparalleled foot traffic and visibility, making it perfect for attracting customers. This opportunity is ideal for new concepts or relocations in a vibrant, high-demand area.

| Ground Floor | TERM       | RENTAL RATE  | SPACE USE | CONDITION | AVAILABILITY |
|--------------|------------|--------------|-----------|-----------|--------------|
| 2,500 SF     | Negotiable | Upon Request | Retail    | Throphy   | Now          |