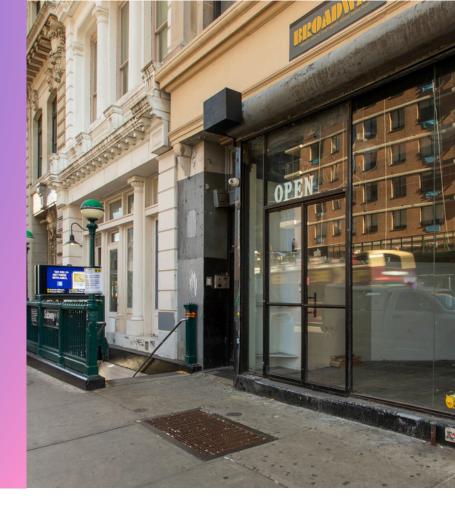

## REQCE<sup>®</sup> 736 Broadway

Retail Space Available in New York

Lease 2,500 SF of prime retail space on busy Broadway in Manhattan, featuring a lower level for storage—ideal for businesses needing retail and inventory space. This space includes gas already in place, with the ability to add venting, providing exceptional flexibility for food and beverage operations. Positioned in front of the subway entrance at 8th St., with the R and W trains right next door, it offers unparalleled foot traffic and visibility, making it perfect for attracting customers. This opportunity is ideal for new concepts or relocations in a vibrant, high-demand area.

| Ground Floor | TERM       | RENTAL RATE  | SPACE USE | CONDITION | AVAILABILITY |
|--------------|------------|--------------|-----------|-----------|--------------|
| 2,500 SF     | Negotiable | Upon Request | Retail    | Throphy   | Now          |