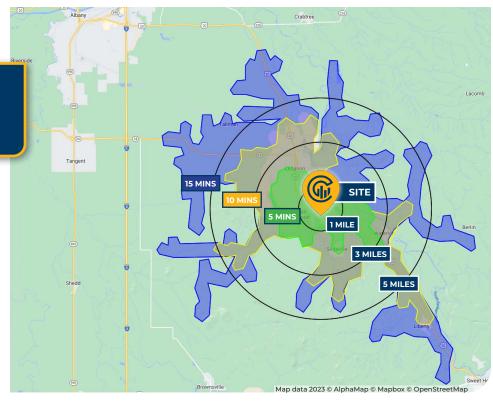

### Approx. S. Santiam Highway & Weirich Drive, Lebanon, OR

- · Proximity to Big Box Destination Retail
- · High-Visibility Corner Development
- Mixed-Use Development Opportunity
- · 21,334 VPD Past Site on S. Santiam Highway

#### **Location Features**

- S. Santiam Highway & Weirich Drive enjoys a prime high-traffic location in Lebanon, Oregon
- Traffic counts are over 21,000 VPD along the property's west-facing side
- In close-in proximity to Santium Highway

#### Highlights within 1/2 Mile

- · Walmart Supercenter
- Walgreens
- · Wilco Farm Store
- · KFC
- · Carl's Jr
- A&W
- Dutch Bros
- US Bank
- Bi-Mart
- · Dollar Tree

- Grocery Outlet
- · Aaron's
- · Shari's Cafe
- · Papa Murphy's
- · McDonald's
- · Taco Time
- · Les Schwab Tire Center
- · Domino's Pizza
- · O'Reilly Auto Parts

| AREA DEMOGRAPHICS                                                   |                       |                          |                          |
|---------------------------------------------------------------------|-----------------------|--------------------------|--------------------------|
| Population                                                          | 1 Mile                | 3 Mile                   | 5 MIle                   |
| 2023 Estimated Population                                           | 3,027                 | 25,046                   | 30,094                   |
| 2028 Projected Population                                           | 3,291                 | 26,930                   | 32,394                   |
| 2020 Census Population                                              | 2,716                 | 24,138                   | 28,549                   |
| 2010 Census Population                                              | 2,324                 | 21,094                   | 24,924                   |
| Projected Annual Growth<br>2023 to 2028                             | 1.7%                  | 1.5%                     | 1.5%                     |
| Historical Annual Growth 2010 to 2023                               | 2.3%                  | 1.4%                     | 1.6%                     |
| Households & Income                                                 |                       |                          |                          |
| 2023 Estimated Households                                           | 1,166                 | 9,644                    | 11,484                   |
| 2023 Est. Average HH Income                                         | \$83,803              | \$84,044                 | \$85,603                 |
| 2023 Est. Median HH Income                                          | \$75,272              | \$66,906                 | \$68,172                 |
| 2023 Est. Per Capita Income                                         | \$32,318              | \$32,453                 | \$32,793                 |
| Businesses                                                          |                       |                          |                          |
| 2023 Est. Total Businesses                                          | 61                    | 770                      | 968                      |
| 2023 Est. Total Employees                                           | 336                   | 4,814                    | 7,216                    |
| 2023 Est. Per Capita Income  Businesses  2023 Est. Total Businesses | \$32,318<br>61<br>336 | \$32,453<br>770<br>4,814 | \$32,793<br>968<br>7,216 |