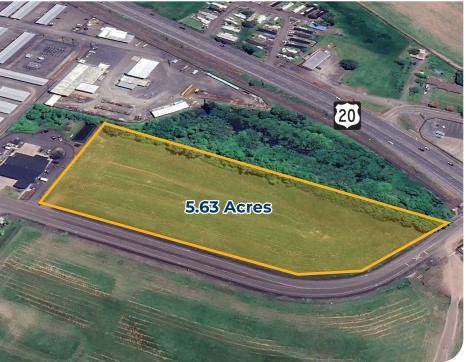

## **Commercial Development Opportunity**

Undeveloped Land | 27.16 Acres & 5.63 Acres

### Approx. S. Santiam Highway & Weirich Drive, Lebanon, OR

- · Proximity to Big Box Destination Retail
- · High-Visibility Corner Development
- Mixed-Use Development Opportunity
- · 21,334 VPD Past Site on S. Santiam Highway