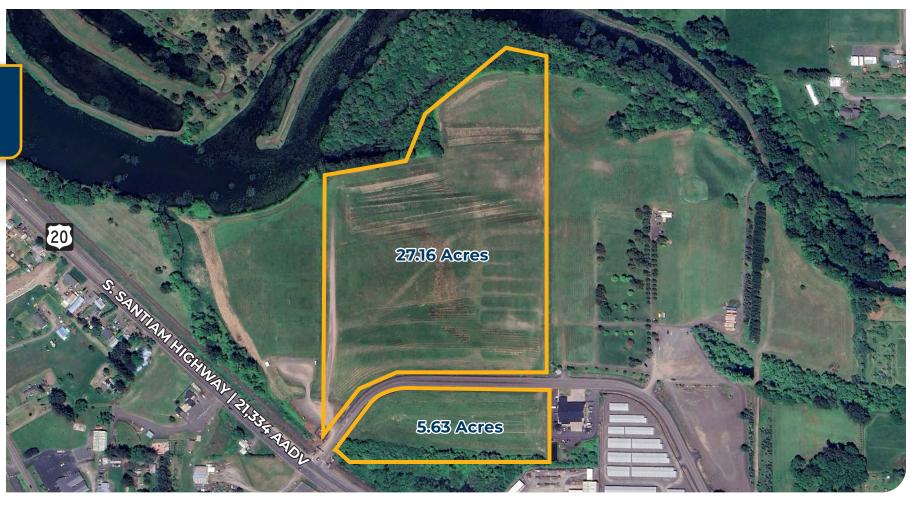

## **Commercial Development Opportunity**

Undeveloped Land | 27.16 Acres & 5.63 Acres

### Approx. S. Santiam Highway & Weirich Drive, Lebanon, OR

- · Proximity to Big Box Destination Retail
- · High-Visibility Corner Development
- Mixed-Use Development Opportunity
- · 21,334 VPD Past Site on S. Santiam Highway

#### **Location Features**

- S. Santiam Highway & Weirich Drive enjoys a prime high-traffic location in Lebanon, Oregon
- Traffic counts are over 21,000 VPD along the property's west-facing side
- In close-in proximity to Santium Highway