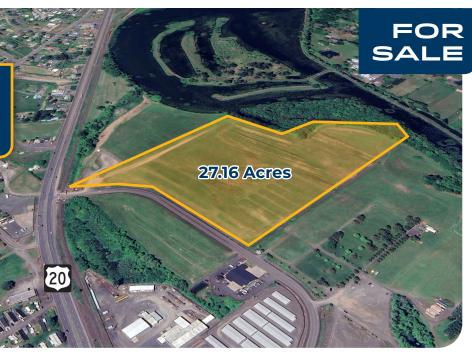

## **Commercial Development Opportunity**

Undeveloped Land | 27.16 Acres & 5.63 Acres

### Approx. S. Santiam Highway & Weirich Drive, Lebanon, OR

- · Proximity to Big Box Destination Retail
- · High-Visibility Corner Development
- Mixed-Use Development Opportunity
- · 21,334 VPD Past Site on S. Santiam Highway