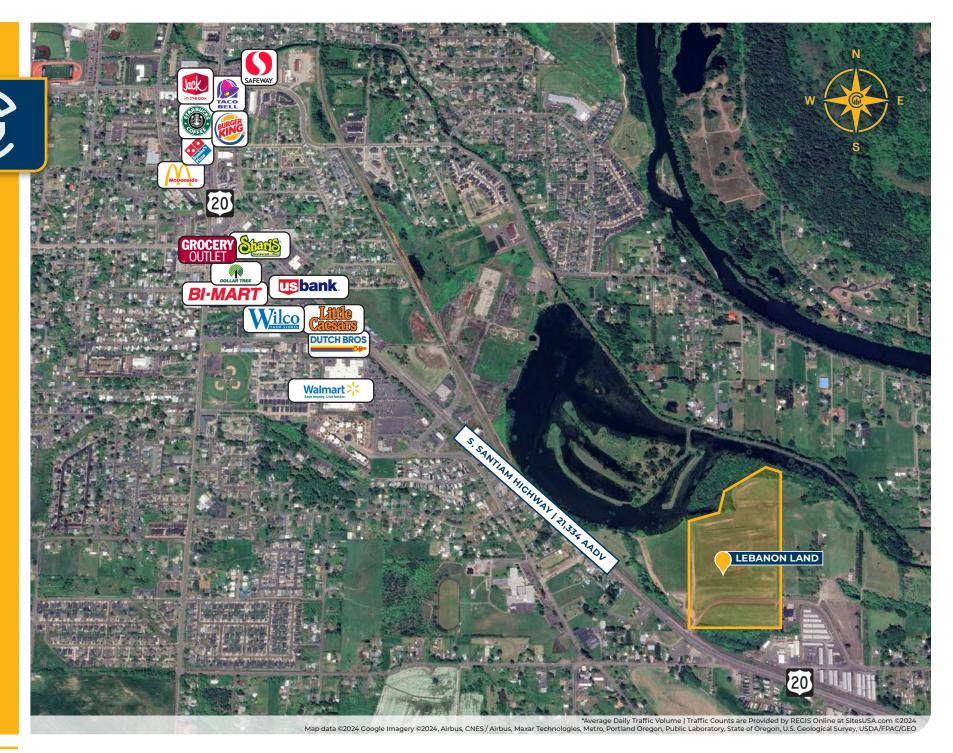

#### Highlights within 1/2 Mile

- · Walmart Supercenter
- Walgreens
- · Wilco Farm Store
- · KFC
- · Carl's Jr
- A&W
- Dutch Bros
- US Bank
- Bi-Mart
- · Dollar Tree

- Grocery Outlet
- · Aaron's
- · Shari's Cafe
- · Papa Murphy's
- · McDonald's
- · Taco Time
- · Les Schwab Tire Center
- · Domino's Pizza
- · O'Reilly Auto Parts

### Approx. S. Santiam Highway & Weirich Drive, Lebanon, OR

- · Proximity to Big Box Destination Retail
- · High-Visibility Corner Development
- Mixed-Use Development Opportunity
- · 21,334 VPD Past Site on S. Santiam Highway