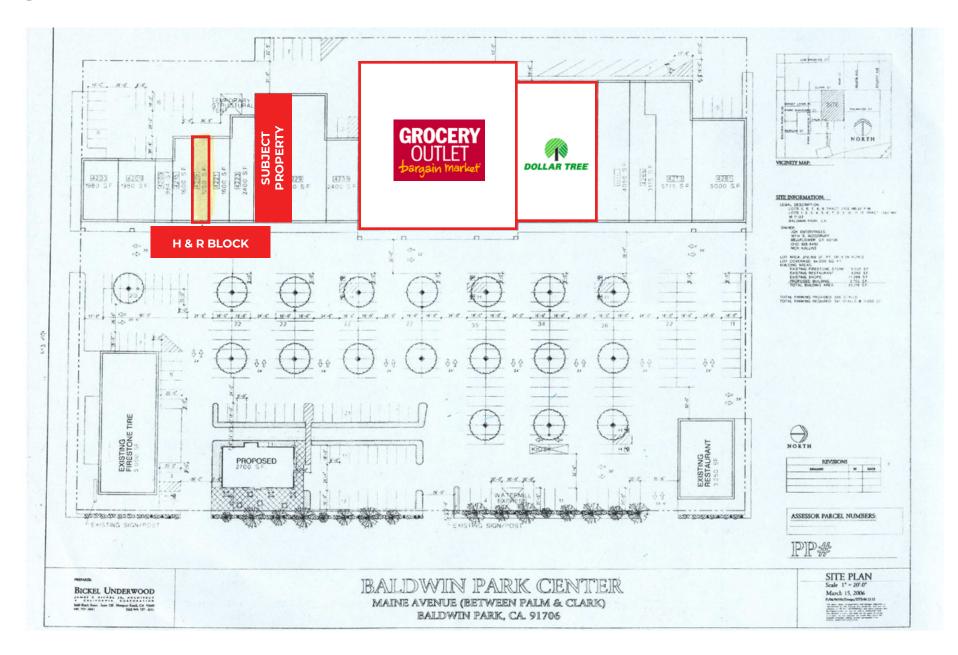

## SITE PLAN

# **GROCERY OUTLET, DOLLAR TREE and H&R BLOCK**

PARKING SPACES

235

## **PROPERTY OVERVIEW**

YEAR OF CONSTRUCTION / RENOVATION

RENTABLE SQUARE FEET & \$ PER SF

4,100 SQ FT, ASKING \$2.00/SF

PROPOSED BUILD TO SUITE SITE OF APPROXIMATELY

2,700 SQ FT

**ANCHOR TENANTS** 