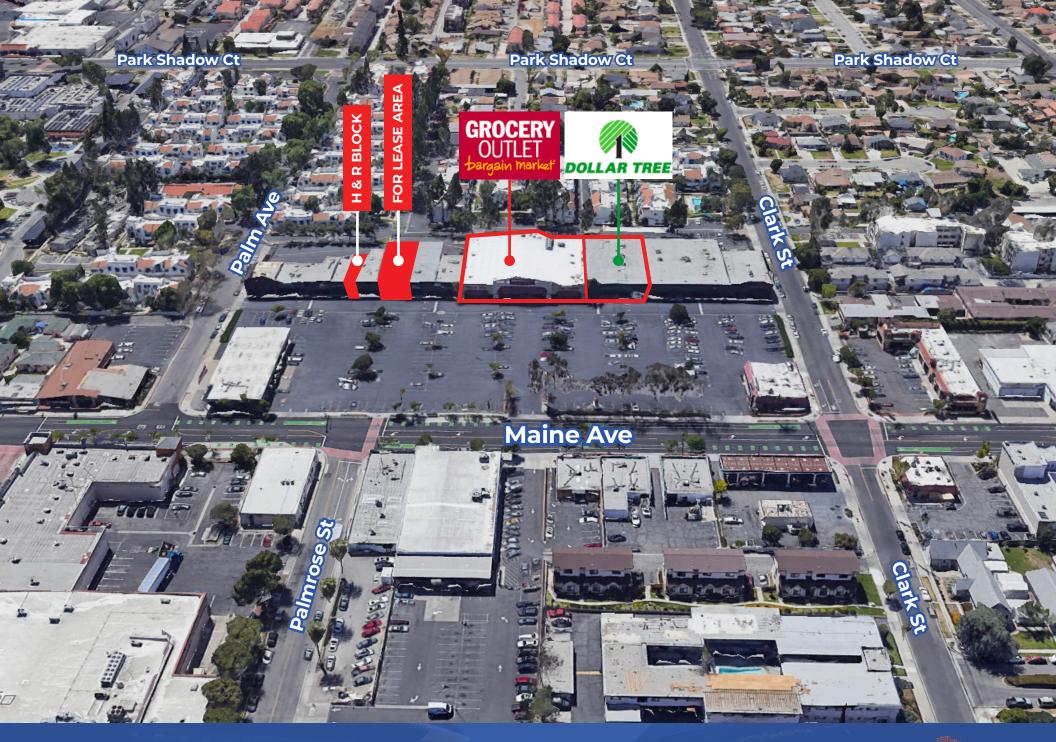

## SITE PLAN

# **GROCERY OUTLET, DOLLAR TREE and H&R BLOCK**

PARKING SPACES

235