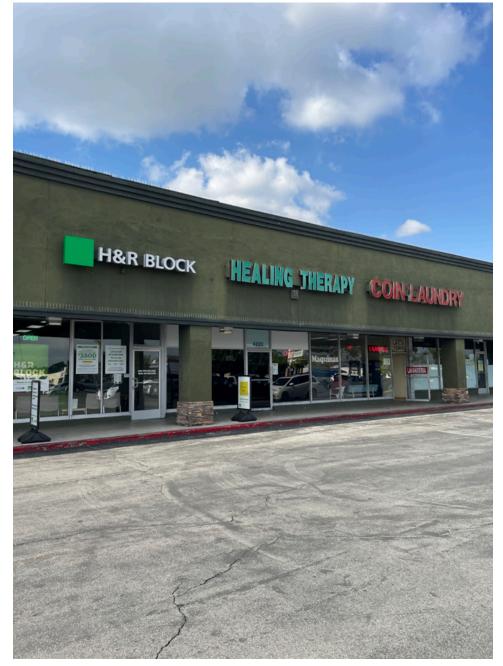

# **GROCERY OUTLET, DOLLAR TREE and H&R BLOCK**

PARKING SPACES

235

## **PROPERTY OVERVIEW**

YEAR OF CONSTRUCTION / RENOVATION

RENTABLE SQUARE FEET & \$ PER SF

4,100 SQ FT, ASKING \$2.00/SF

PROPOSED BUILD TO SUITE SITE OF APPROXIMATELY

2,700 SQ FT

**ANCHOR TENANTS** 