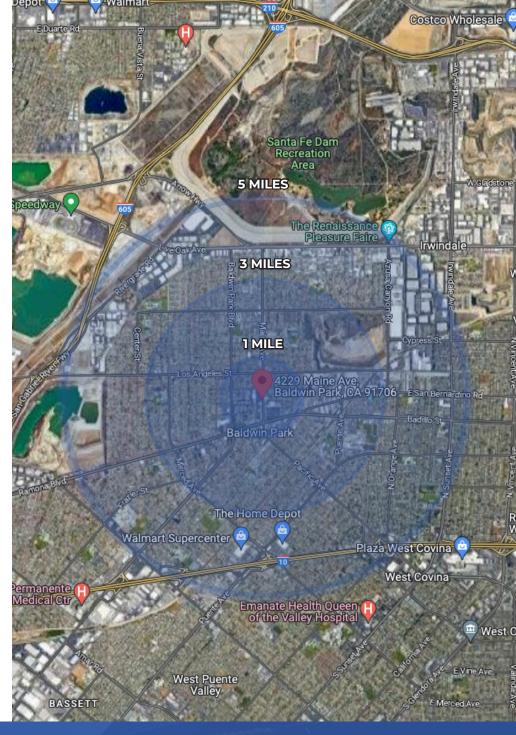

# **DEMOGRAPHICS**

ANN. POPULATION GROWTH 37.58%

MEDIAN HH INCOME \$140,439

| POPULATION              | 1 Mile | 3 Mile  | 5 Mile  |
|-------------------------|--------|---------|---------|
| 2027 Proj. Population   | 16,720 | 101,264 | 212,859 |
| 2022 Est. Population    | 15,134 | 92,451  | 194,656 |
| Annual Growth 2010-2022 | 37.68% | 27.42%  | 25.64%  |

| HOUSEHOLDS            | 1 Mile    | 3 Mile    | 5 Mile    |
|-----------------------|-----------|-----------|-----------|
| 2027 Proj. Households | 5,298     | 35,175    | 77,406    |
| 2022 Est. Households  | 4,793     | 32,153    | 70,875    |
| Median Home Value     | \$389,258 | \$360,717 | \$344,761 |
| Median Year Built     | 2002      | 2000      | 1997      |

| INCOME                  | 1 Mile    | 3 Mile    | 5 Mile    |
|-------------------------|-----------|-----------|-----------|
| Median Household Income | \$140,439 | \$121,692 | \$110,213 |

Source: CoStar