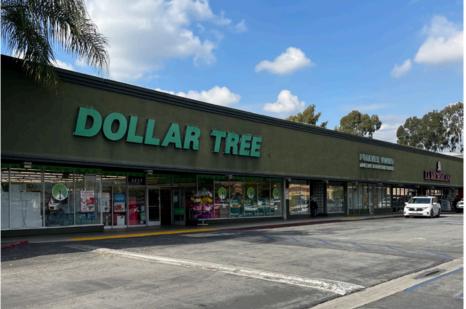

# **GROCERY OUTLET, DOLLAR TREE and H&R BLOCK**

PARKING SPACES

235

### **ADDITIONAL HIGHLIGHTS**

- Achor by National Tenants
- High Traffic Count
- Centralized Location
- Low CAM Charges