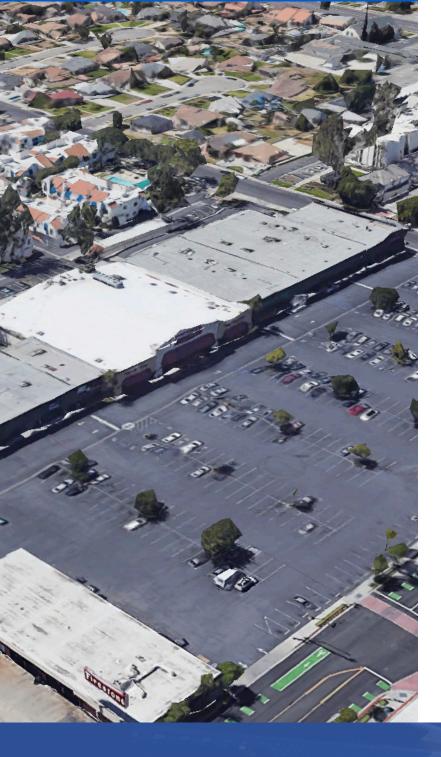

## **PROPERTY OVERVIEW**

YEAR OF CONSTRUCTION / RENOVATION

RENTABLE SQUARE FEET & \$ PER SF

4,100 SQ FT, ASKING \$2.00/SF

PROPOSED BUILD TO SUITE SITE OF APPROXIMATELY

2,700 SQ FT

**ANCHOR TENANTS** 

# **GROCERY OUTLET, DOLLAR TREE and H&R BLOCK**

PARKING SPACES

235