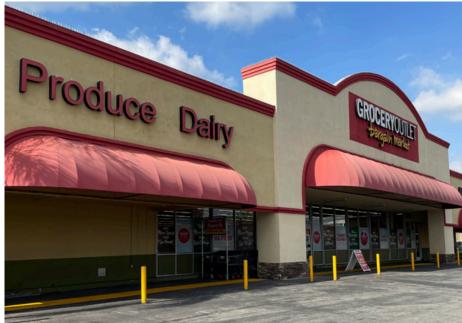

# **GROCERY OUTLET, DOLLAR TREE and H&R BLOCK**

PARKING SPACES

235

### **ADDITIONAL HIGHLIGHTS**

- Achor by National Tenants
- High Traffic Count
- Centralized Location
- Low CAM Charges