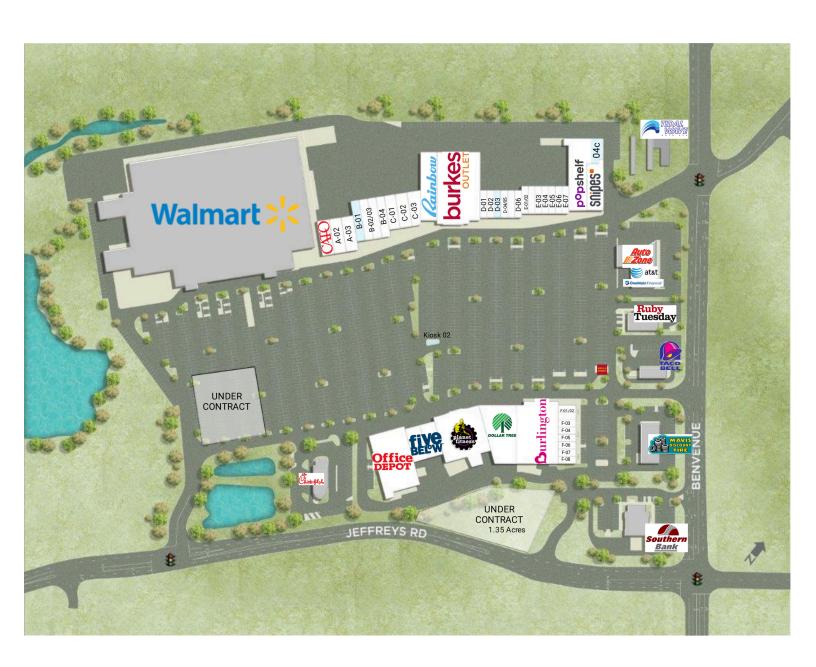

#### **RETAILERS INCLUDE**

## **Cobb Corners**

1251 Cobb Corners Drive, Rocky Mount, NC 27804 Nash County

| A-01           | CATO                              | 5,000 SF  |
|----------------|-----------------------------------|-----------|
| A-02           | Eyemart Express                   | 3,500 SF  |
| A-03           | Smoking Backyard BBQ & Grill      | 2,000 SF  |
| AZ-01          | AT&T Wireless                     | 2,100 SF  |
| AZ-03          | One Main Financial                | 2,100 SF  |
| B-01           | Available                         | 4,800 SF  |
| B-02/03        | US Armed Services                 | 4,800 SF  |
| B-04           | Lendmark Financial Services       | 2,400 SF  |
| C-01           | Suddenlink Wireless               | 2,500 SF  |
| C-02           | Affordable Dentures               | 3,000 SF  |
| C-03           | Tasty Crab Restaurant             | 4,800 SF  |
| D-01           | American Beauty Supply            | 1,600 SF  |
| D-02           | H & R Block                       | 1,600 SF  |
| D-03           | Available                         | 1,600 SF  |
| D-04/05        | Saku Sushi Hibachi                | 3,200 SF  |
| D-06           | Wing Stop                         | 1,600 SF  |
| E-01/02        | Nail Salon                        | 3,200 SF  |
| E-03           | Regional Finance                  | 1,600 SF  |
| E-04           | Salsha & Co. Jewelry              | 2,000 SF  |
| E-05           | Cricket Wireless                  | 1,200 SF  |
| E-06           | GameStop                          | 1,600 SF  |
| E-07           | boostmobile                       | 1,600 SF  |
| F-01/02        | T Mobile                          | 2,500 SF  |
| F-03           | Great Clips                       | 1,000 SF  |
| F-04           | 252 Tobacco Shop                  | 1,000 SF  |
| F-05           | JV Nails                          | 1,000 SF  |
| F-06           | \$2.75 Cleaners                   | 100 SF    |
| F-07           | uBreakiFix                        | 1,000 SF  |
| F-08           | Metro PCS                         | 1,000 SF  |
| G-01/02        | Five Below                        | 8,766 SF  |
| II-01          | Planet Fitness                    | 18,000 SF |
| II-01<br>II-02 |                                   | 20,275 SF |
| II-02<br>II-03 | Office Depot<br>Dollar Tree Store | 15,050 SF |
| Kiosk 02       | Available                         | 13,030 31 |
| Kiosk 03       | Wells Fargo ATM                   |           |
| OP-01          | UNDER CONTRACT                    | 38,768 SF |
| OP-E           | UNDER CONTRACT                    | 1.35 AC   |
| 02             | Burke's Outlet                    | 24,550 SF |
| 02A            | Rainbow                           | 10,500 SF |
| 03             | Burlington Coming 2022            | 25,613 SF |
| 04a            | Popshelf                          | 12,344 SF |
| 04a<br>04b     | Snipes                            | 6,810 SF  |
| 04b            |                                   |           |
| U4C            | Available                         | 2,573 SF  |