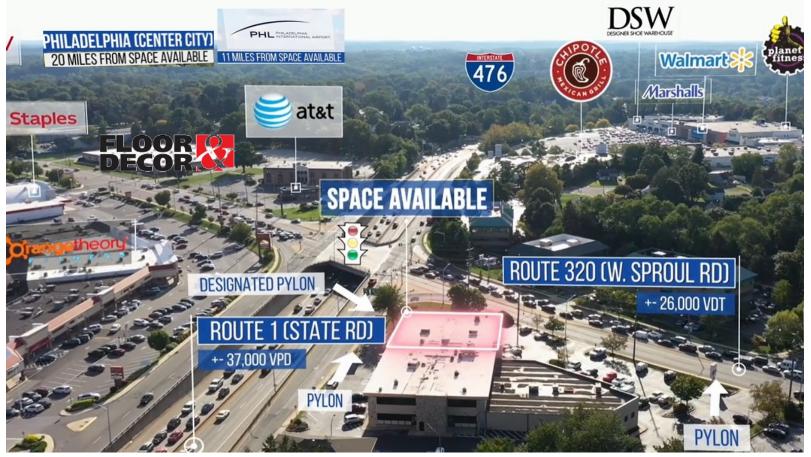

#### **PROPERTY OVERVIEW:**

• Located in Springfield just east of I-476

(The Blue Route)

- Intersection: Route 1 (S. State Road) & 320 (Sproul Road).
- 20 Miles from Center City
- 11 miles for PHL International airport
- Delaware County

#### **PROPERTY HIGHLIGHTS:**

- Signalized Intersection
- Traffic Count: 63,000 AADT
- Up to 5,575 SF Former Double Drive-Thru
- Dominant Trade Area