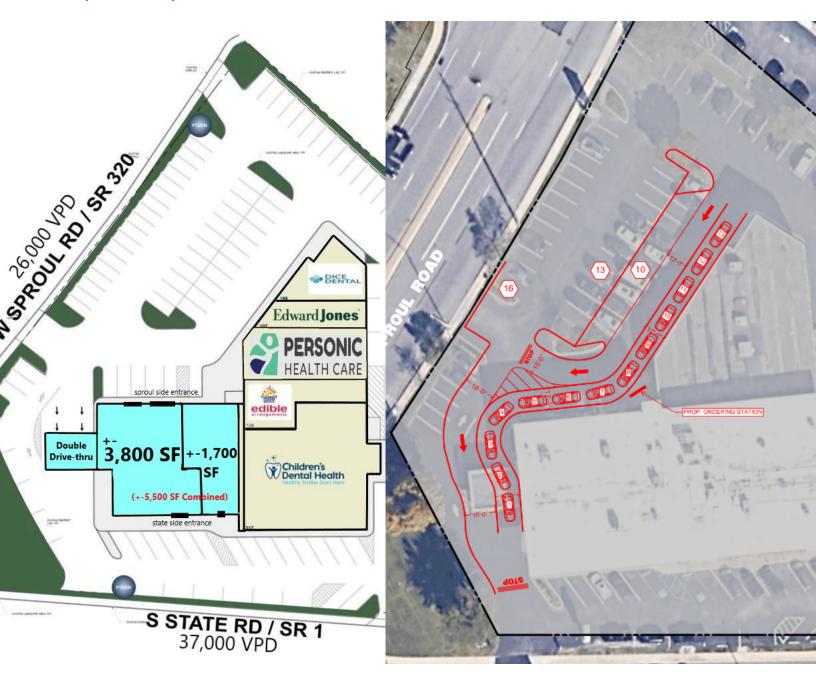

#### **PROPERTY HIGHLIGHTS:**

- Signalized Intersection
- Traffic Count: 63,000 AADT
- Up to 5,575 SF Former Double Drive-Thru
- Dominant Trade Area

### +- 2,000 - +- 5,500 SF Available