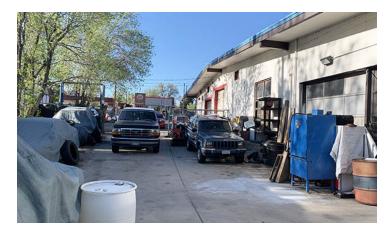

#### PROPERTY HIGHLIGHTS

- Minutes from Sloan's Lake and Denver's vibrant
  Highland's neighborhood, the location offers excellent
  visibility with Burger King directly across the street,
  ensuring high traffic flow.
- Fenced Yard
- Current operating business please do not disturb staff