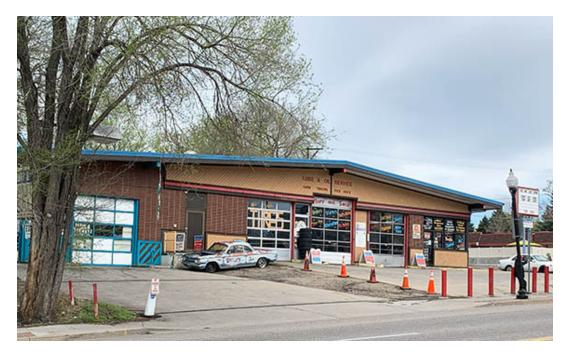

5208 W 26th Ave, Edgewater, CO 80214

#### PROPERTY DESCRIPTION

This well-established auto repair business has been serving the community for over 40 years. Previously a Grease Monkey franchise, the current owner has transformed it into a successful private brand, building a loyal customer base.

#### PROPERTY HIGHLIGHTS

- Minutes from Sloan's Lake and Denver's vibrant
  Highland's neighborhood, the location offers excellent
  visibility with Burger King directly across the street,
  ensuring high traffic flow.
- Fenced Yard
- Current operating business please do not disturb staff

#### OFFERING SUMMARY

| Sale Price:             | \$1,695,000                    |  |
|-------------------------|--------------------------------|--|
| Lot Size:               | 0.458 Acres                    |  |
| Building Size:          | 3,672 SF                       |  |
| Zoning Edgewater        | C-2 General Commercial         |  |
| Year of Construction    | 1969                           |  |
| Property Tax            | \$24,632 (2023) \$6.71/sf      |  |
| County                  | Jefferson                      |  |
| Monument Signs          | Three                          |  |
| Offices                 | Two plus reception / wait area |  |
| Roll Up Doors           | Five (four-10'x10 One 10'x12') |  |
| Two Drive through Doors | 10'x10 and 10'x12              |  |
| Number of Bays          | Three plus 2 pits and 2 lifts  |  |