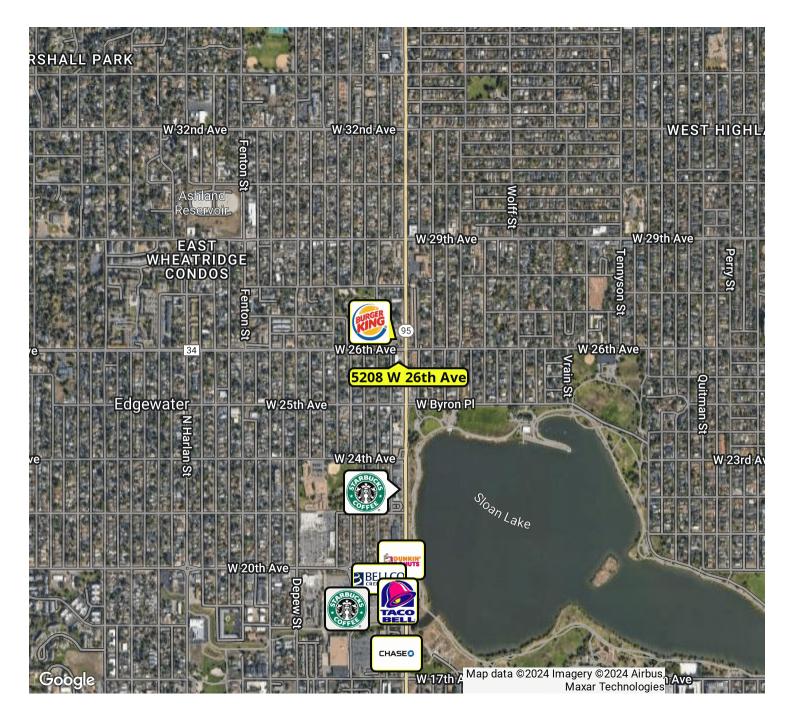

#### PROPERTY HIGHLIGHTS

- Minutes from Sloan's Lake and Denver's vibrant
  Highland's neighborhood, the location offers excellent
  visibility with Burger King directly across the street,
  ensuring high traffic flow.
- Fenced Yard
- Current operating business please do not disturb staff