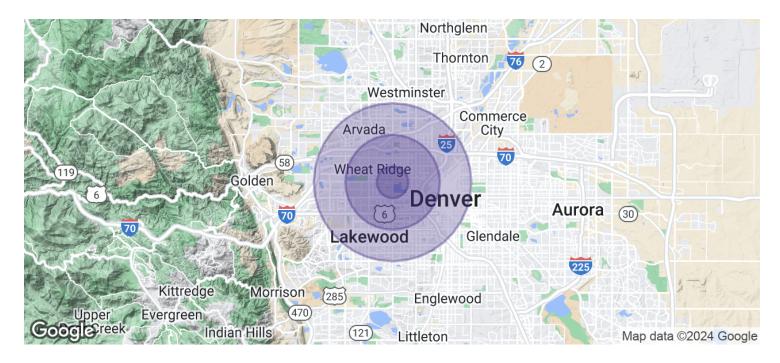

| POPULATION                            | 1 MILE           | 3 MILES               | 5 MILES                |
|---------------------------------------|------------------|-----------------------|------------------------|
| Total Population                      | 20,915           | 159,311               | 433,218                |
| Average Age                           | 40               | 39                    | 39                     |
| Average Age (Male)                    | 39               | 38                    | 38                     |
| Average Age (Female)                  | 41               | 39                    | 39                     |
|                                       |                  |                       |                        |
| HOUSEHOLDS & INCOME                   | 1 MILE           | 3 MILES               | 5 MILES                |
| HOUSEHOLDS & INCOME  Total Households | 1 MILE<br>10,114 | 3 <b>MILES</b> 74,604 | <b>5 MILES</b> 201,709 |
|                                       |                  |                       |                        |
| Total Households                      | 10,114           | 74,604                | 201,709                |

Demographics data derived from AlphaMap

DANCHEN ASTLE
Principal/Broker
720.880.6975
danchen@algcommercial.com

BRANDI SPENCER Senior Broker 720.880.6977 brandi@algcommercial.com ALG COMMERCIAL

7354 South Alton Way, Suite 101 Centennial, CO 80112 algcommercial.com