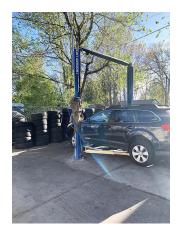

#### OFFERING SUMMARY

| Sale Price:             | \$1,695,000                    |  |
|-------------------------|--------------------------------|--|
| Lot Size:               | 0.458 Acres                    |  |
| Building Size:          | 3,672 SF                       |  |
| Zoning Edgewater        | C-2 General Commercial         |  |
| Year of Construction    | 1969                           |  |
| Property Tax            | \$24,632 (2023) \$6.71/sf      |  |
| County                  | Jefferson                      |  |
| Monument Signs          | Three                          |  |
| Offices                 | Two plus reception / wait area |  |
| Roll Up Doors           | Five (four-10'x10 One 10'x12') |  |
| Two Drive through Doors | 10'x10 and 10'x12              |  |
| Number of Bays          | Three plus 2 pits and 2 lifts  |  |