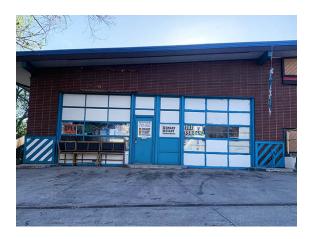

#### PROPERTY DESCRIPTION

This well-established auto repair business has been serving the community for over 40 years. Previously a Grease Monkey franchise, the current owner has transformed it into a successful private brand, building a loyal customer base.

#### PROPERTY HIGHLIGHTS

- Minutes from Sloan's Lake and Denver's vibrant
  Highland's neighborhood, the location offers excellent
  visibility with Burger King directly across the street,
  ensuring high traffic flow.
- Fenced Yard
- Current operating business please do not disturb staff