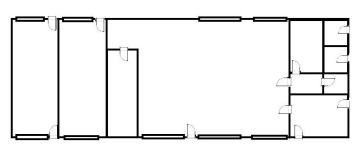

#### OFFERING SUMMARY

| Sale Price:             | \$1,695,000                    |  |
|-------------------------|--------------------------------|--|
| Lot Size:               | 0.458 Acres                    |  |
| Building Size:          | 3,672 SF                       |  |
| Zoning Edgewater        | C-2 General Commercial         |  |
| Year of Construction    | 1969                           |  |
| Property Tax            | \$24,632 (2023) \$6.71/sf      |  |
| County                  | Jefferson                      |  |
| Monument Signs          | Three                          |  |
| Offices                 | Two plus reception / wait area |  |
| Roll Up Doors           | Five (four-10'x10 One 10'x12') |  |
| Two Drive through Doors | 10'x10 and 10'x12              |  |
| Number of Bays          | Three plus 2 pits and 2 lifts  |  |