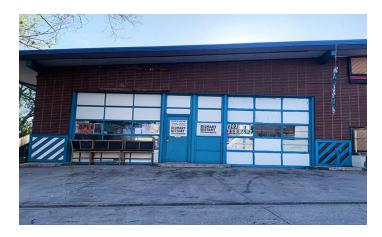

#### PROPERTY DESCRIPTION

This well-established auto repair business has been serving the community for over 40 years. Previously a Grease Monkey franchise, the current owner has transformed it into a successful private brand, building a loyal customer base.

#### OFFERING SUMMARY

| Sale Price:             | \$1,695,000                    |  |
|-------------------------|--------------------------------|--|
| Lot Size:               | 0.458 Acres                    |  |
| Building Size:          | 3,672 SF                       |  |
| Zoning Edgewater        | C-2 General Commercial         |  |
| Year of Construction    | 1969                           |  |
| Property Tax            | \$24,632 (2023) \$6.71/sf      |  |
| County                  | Jefferson                      |  |
| Monument Signs          | Three                          |  |
| Offices                 | Two plus reception / wait area |  |
| Roll Up Doors           | Five (four-10'x10 One 10'x12') |  |
| Two Drive through Doors | 10'x10 and 10'x12              |  |
| Number of Bays          | Three plus 2 pits and 2 lifts  |  |