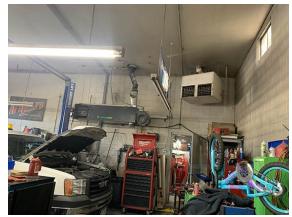

#### PROPERTY DESCRIPTION

This well-established auto repair business has been serving the community for over 40 years. Previously a Grease Monkey franchise, the current owner has transformed it into a successful private brand, building a loyal customer base.

#### OFFERING SUMMARY

| Sale Price:             | \$1,695,000                    |  |
|-------------------------|--------------------------------|--|
| Lot Size:               | 0.458 Acres                    |  |
| Building Size:          | 3,672 SF                       |  |
| Zoning Edgewater        | C-2 General Commercial         |  |
| Year of Construction    | 1969                           |  |
| Property Tax            | \$24,632 (2023) \$6.71/sf      |  |
| County                  | Jefferson                      |  |
| Monument Signs          | Three                          |  |
| Offices                 | Two plus reception / wait area |  |
| Roll Up Doors           | Five (four-10'x10 One 10'x12') |  |
| Two Drive through Doors | 10'x10 and 10'x12              |  |
| Number of Bays          | Three plus 2 pits and 2 lifts  |  |