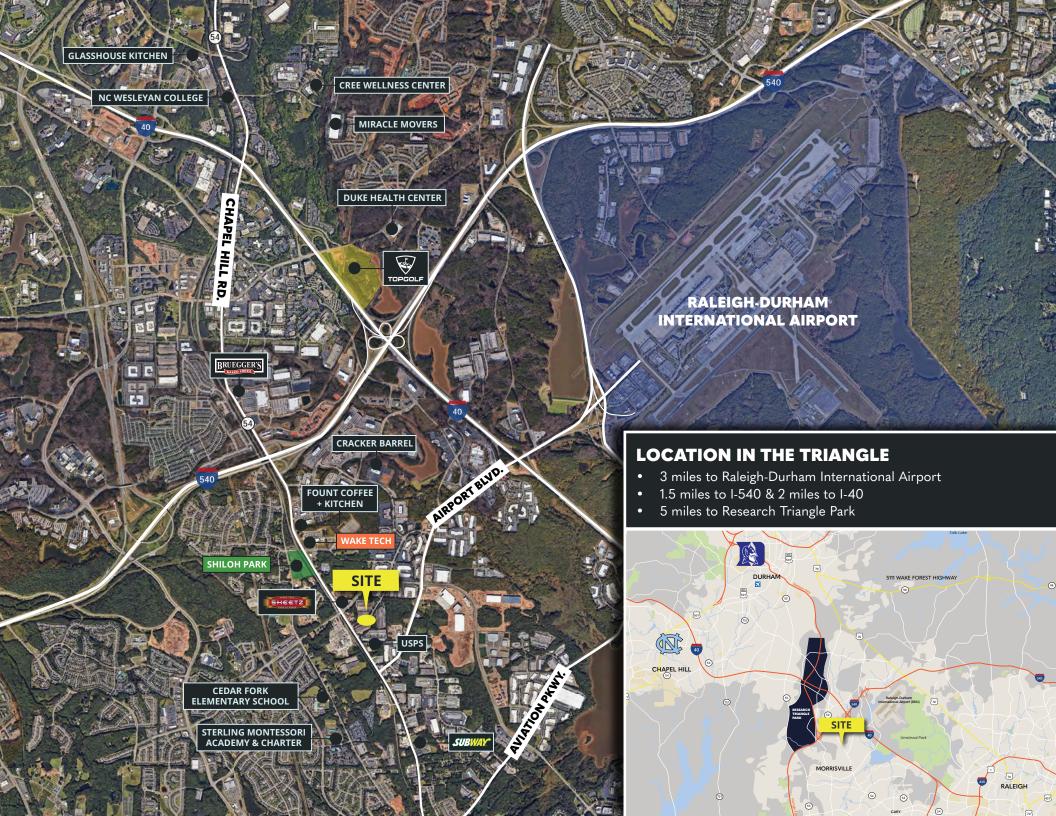

# **FEATURES**

- Located near the intersection of Perimeter Park Dr. and Chapel Hill Rd. in Morrisville
- 24' clear height
- 3 dock doors; 1 drive-in ramp
- 40' x 50' column spacing
- Sprinkler system
- 160' building depth
- 480V 100 amp 3 phase power