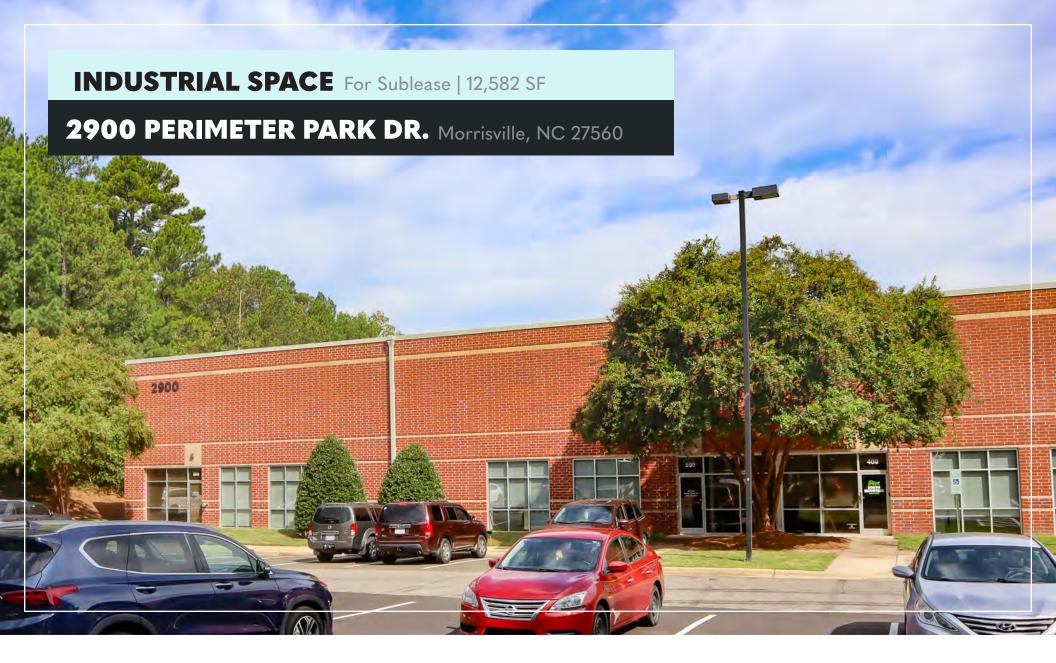

## **OVERVIEW**

AVAILABLE SPACE

#### **AVAILABLE SPACE**

• Suite 500 ± 12,582 SF (2,768 SF - Office; 9,814 SF - Warehouse)

# **FEATURES**

- Located near the intersection of Perimeter Park Dr. and Chapel Hill Rd. in Morrisville
- 24' clear height
- 3 dock doors; 1 drive-in ramp
- 40' x 50' column spacing
- Sprinkler system
- 160' building depth
- 480V 100 amp 3 phase power