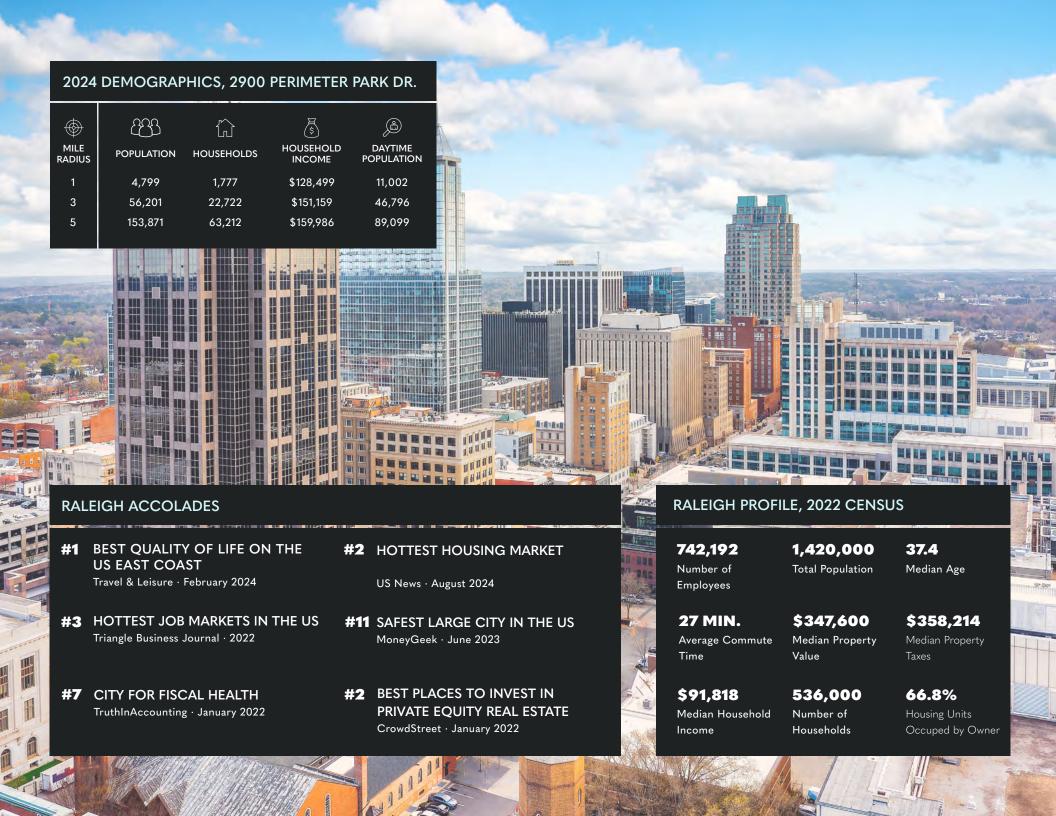

### LEASING AGENT

#### **MALCOLM LEWIS**

malcolmlewis@yorkproperties.com 919.645.2775

2108 Clark Avenue Raleigh, NC 27605 www.yorkproperties.com @yorkproperties1











## **OVERVIEW**

AVAILABLE SPACE

#### **AVAILABLE SPACE**

• Suite 500 ± 12,582 SF (2,768 SF - Office; 9,814 SF - Warehouse)

#### LEASE RATE

Contact Broker

#### **MASTER LEASE**

Expires December 31, 2026

## **BUILDING**

# **FEATURES**

- Located near the intersection of Perimeter Park Dr. and Chapel Hill Rd. in Morrisville
- 24' clear height
- 3 dock doors; 1 drive-in ramp
- 40' x 50' column spacing
- Sprinkler system
- 160' building depth
- 480V 100 amp 3 phase power

FLOOR PLAN

±12,528 SF