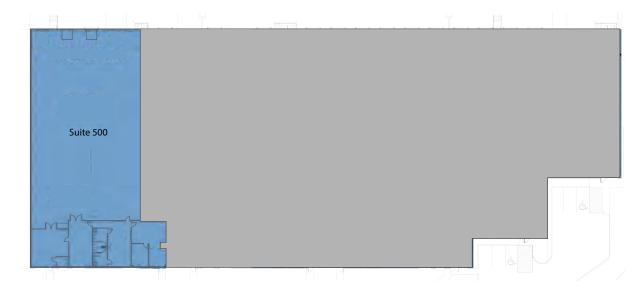

#### **AVAILABLE SPACE**

• Suite 500 ± 12,582 SF (2,768 SF - Office; 9,814 SF - Warehouse)

FLOOR PLAN

±12,528 SF