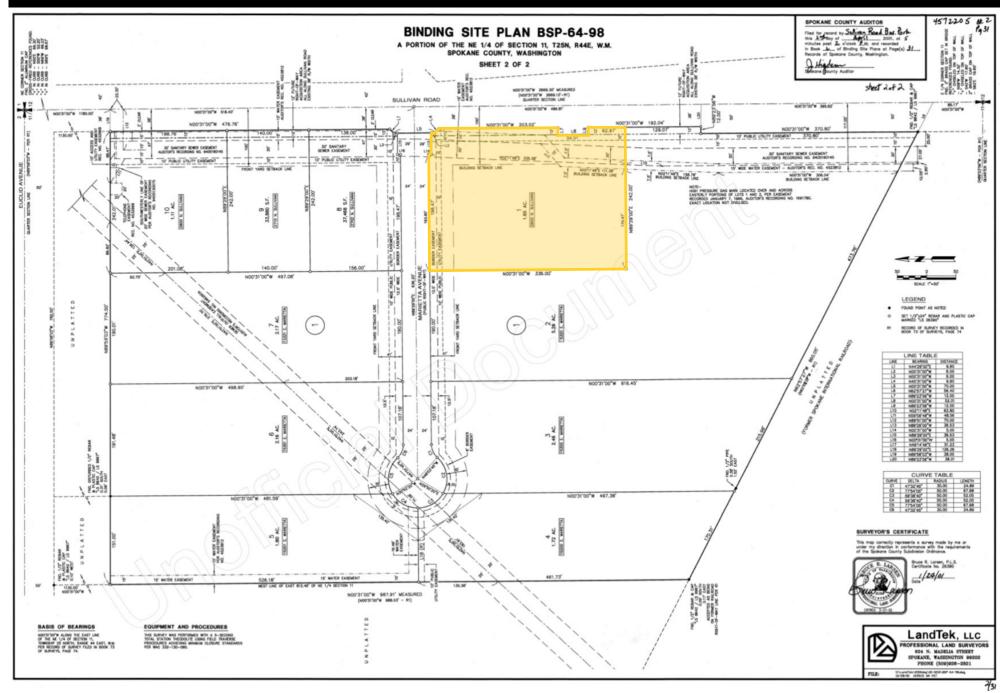

**SITE:** ±80,586 SF per county records; Parcel #45111.9047

**ZONING:** City of Spokane, LI, Light Industrial

**IMPROVEMENTS:** Sewer: Spokane County, stubbed for service from Sullivan

Water: Trentwood Irrigation District