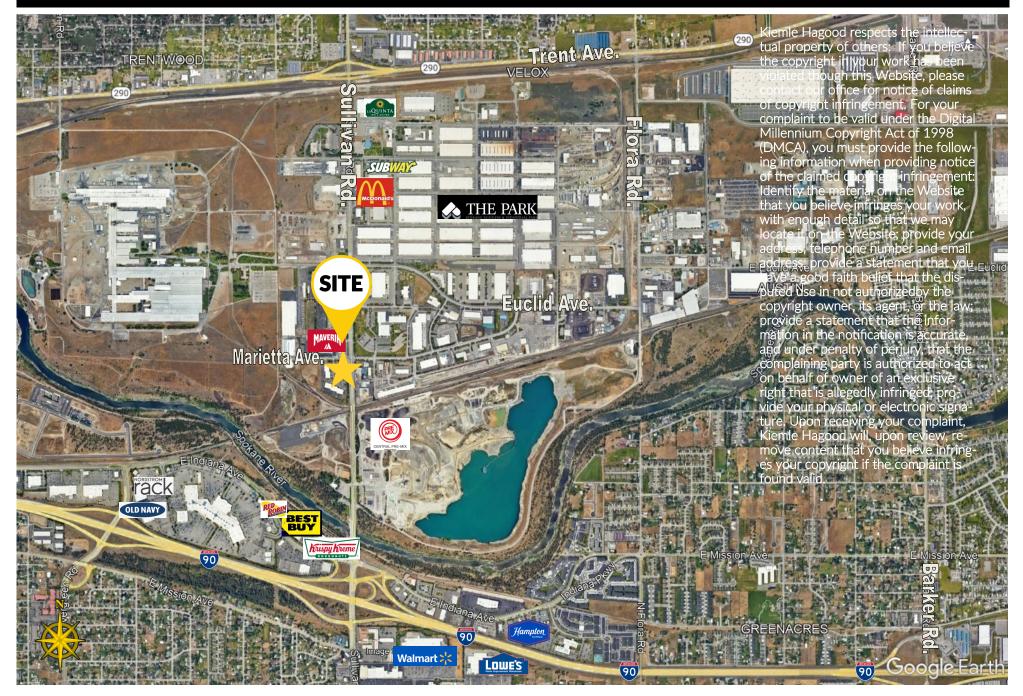

## FOR LEASE | INDUSTRIAL LAND

2600 N. Sullivan Road, Spokane Valley, WA 99216

**LOCATION:** Situated at the south west corner of Marietta and Sullivan with ±26,300 vehicles per day on Sullivan Road

per Spokane Valley traffic count October of 2024.