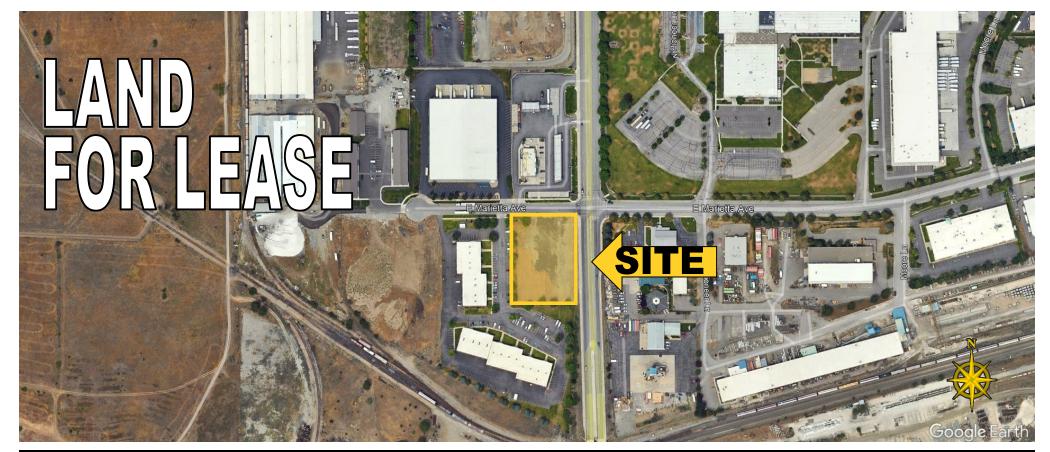

## FOR LEASE | INDUSTRIAL LAND

2600 N. Sullivan Road, Spokane Valley, WA 99216

**LOCATION:** Situated at the south west corner of Marietta and Sullivan with ±26,300 vehicles per day on Sullivan Road

per Spokane Valley traffic count October of 2024.

**SITE:** ±80,586 SF per county records; Parcel #45111.9047

**ZONING:** City of Spokane, LI, Light Industrial

**IMPROVEMENTS:** Sewer: Spokane County, stubbed for service from Sullivan

Water: Trentwood Irrigation District