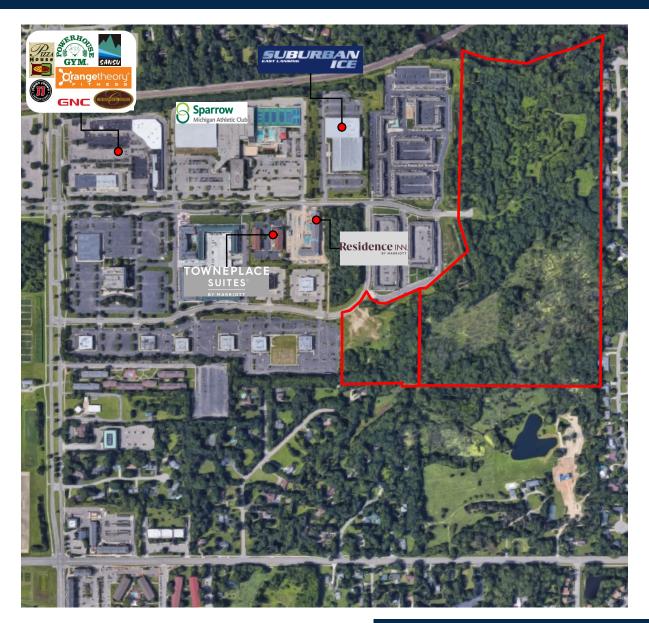

#### **ADVANTAGES:**

- Close proximity to major retail, restaurants, gyms, dry cleaners, lodging and grocery
- Adjacent to Michigan State University
- Minutes from Downtown Lansing

### **STRATEGIC LOCATION:**

- Strategically located on Eyde Parkway off Hagadorn Road, between Mt. Hope Road and Grand River Avenue
- Easy access to I-496 and US 127
- Close proximity to educational and medical facilities