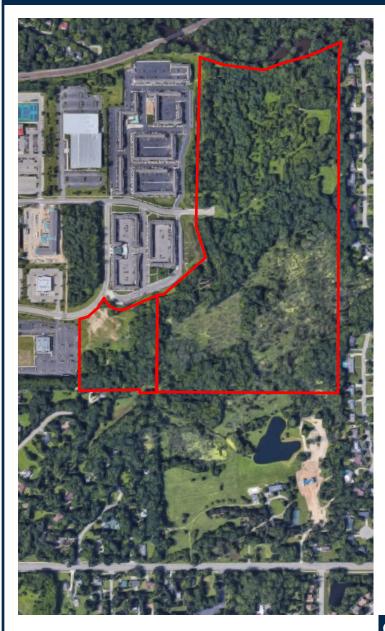

#### LAND AVAILABLE:

- 57.97 acres—Zoned RAA
- 7.98 acres—Zoned RR

### **STRATEGIC LOCATION:**

- Strategically located on Eyde Parkway off Hagadorn Road, between Mt. Hope Road and Grand River Avenue
- Easy access to I-496 and US 127
- Close proximity to educational and medical facilities