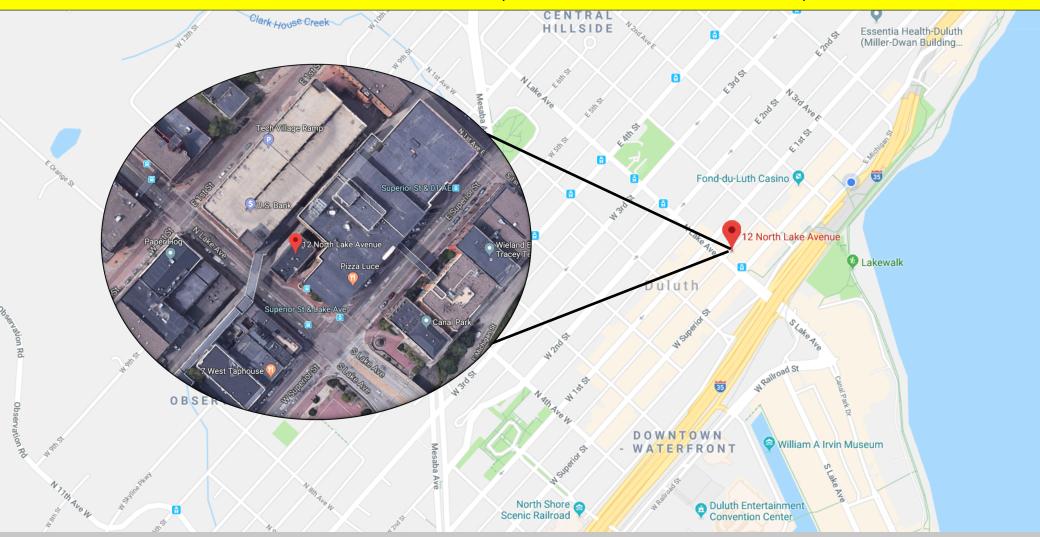

12 N Lake Ave • Duluth, MN • Offered at \$695,000

Greg Follmer MN Broker • Trevor Samsa MN Realtor 218-310-0013 • gregfollmer@gmail.com • www.GregFollmer.com