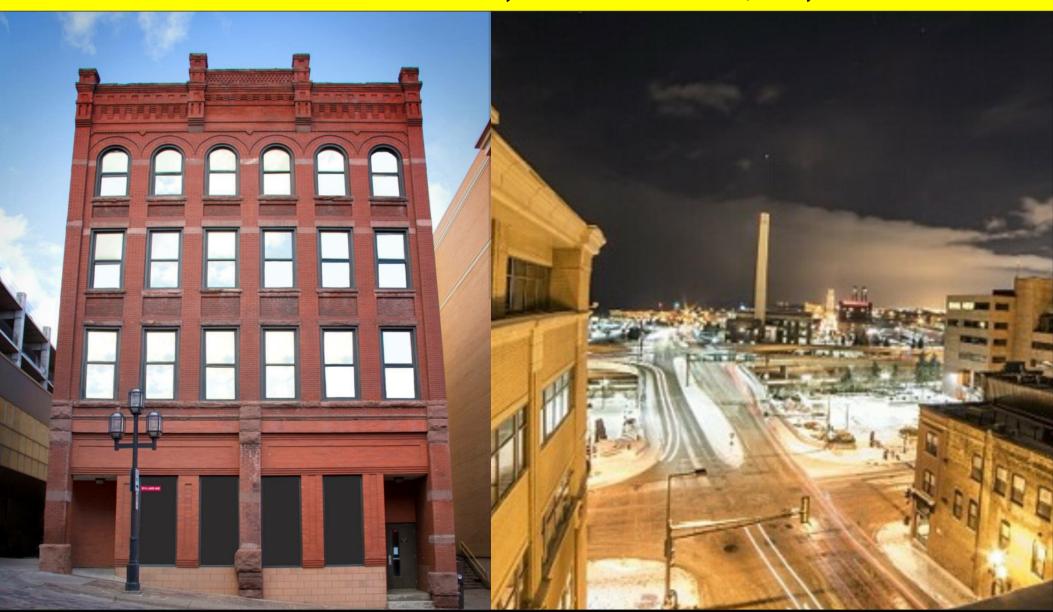

### 12 N Lake Ave • Duluth, MN • Offered at \$695,000

Great brick building in the heart of downtown Duluth just waiting for finishing.

Four floors with 3,200 SF each. One finished condo, 890-1100 SF Storefront and 3rd & 4th are wide open and ready for finishing. Easy parking in adjacent Tech Village ramp.

#### 12 N Lake Ave • Duluth, MN • Offered at \$695,000

Built in 1890
Lot Size 40x100
12,800 Square Feet
4 Floors
Street Level Retail
2018 Taxes \$12,215.35
Windows approximately 15 years old
Full Sprinkled
City steam heat