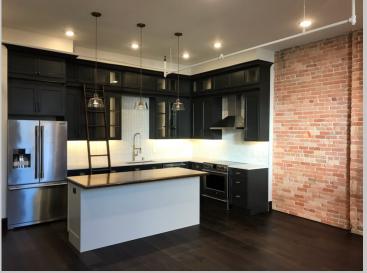

### 12 N Lake Ave • Duluth, MN • Offered at \$695,000

Great brick building in the heart of downtown Duluth just waiting for finishing.

Four floors with 3,200 SF each. One finished condo, 890-1100 SF Storefront and 3rd & 4th are wide open and ready for finishing. Easy parking in adjacent Tech Village ramp.