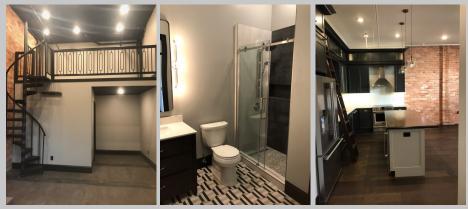

### 12 N Lake Ave • Duluth, MN • Offered at \$695,000

Great brick building in the heart of downtown Duluth just waiting for finishing.

Four floors with 3,200 SF each. One finished condo, 890-1100 SF Storefront and 3rd & 4th are wide open and ready for finishing. Easy parking in adjacent Tech Village ramp.