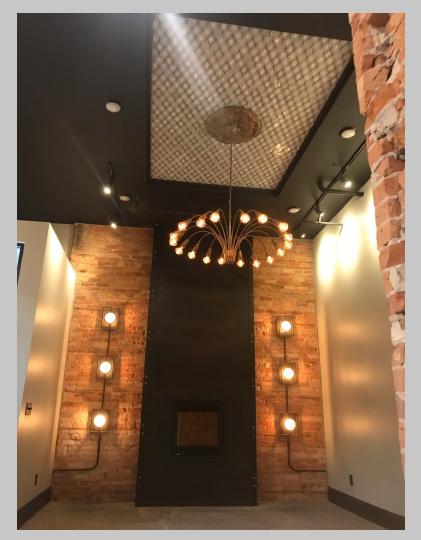

### 12 N Lake Ave • Duluth, MN • Offered at \$695,000

Great brick building in the heart of downtown Duluth just waiting for finishing.

Four floors with 3,200 SF each. One finished condo, 890-1100 SF Storefront and 3rd & 4th are wide open and ready for finishing. Easy parking in adjacent Tech Village ramp.