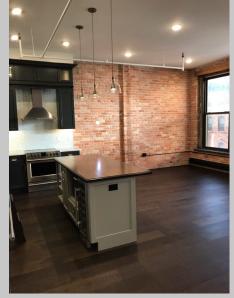

### 12 N Lake Ave • Duluth, MN • Offered at \$695,000

Great brick building in the heart of downtown Duluth just waiting for finishing.

Four floors with 3,200 SF each. One finished condo, 890-1100 SF Storefront and 3rd & 4th are wide open and ready for finishing. Easy parking in adjacent Tech Village ramp.