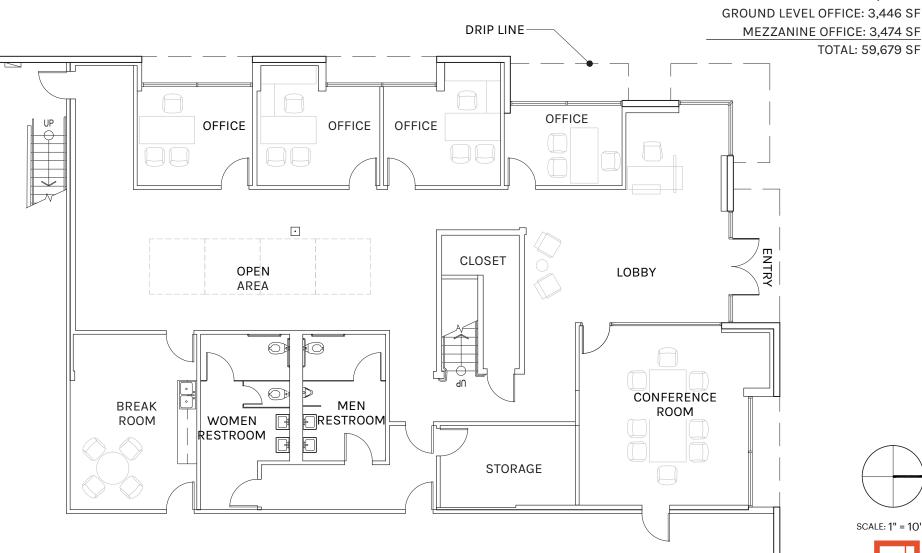

### WAREHOUSE

OFFICE 6,920 SF

WAREHOUSE: 52,759 SF GROUND FLOOR OFFICE: 3,446 SF MEZZANINE OFFICE: 3,474 SF TOTAL: 59.679 SF RAMP DOWN  $\wedge$ D.H. D.H. D.H. D.H. D.H. D.H. 6 (8'-6"X10'-0") DOCK HEIGHT POSITIONS WAREHOUSE W/ 2 PIT LEVELRS & 4 EDGE OF DOCK LEVLERS 52,759 SF 1 (12'-0"X 14'-0") GROUND FLOOR POSITION +28'-0" CLR HT ESFR FIRE SPRINKLERS POWER: 2000A 277/480V-3ø-4W 40'-0" 48'-0' G.L.<

### **GROUND LEVEL**

SCALE: 1" = 10'-0"