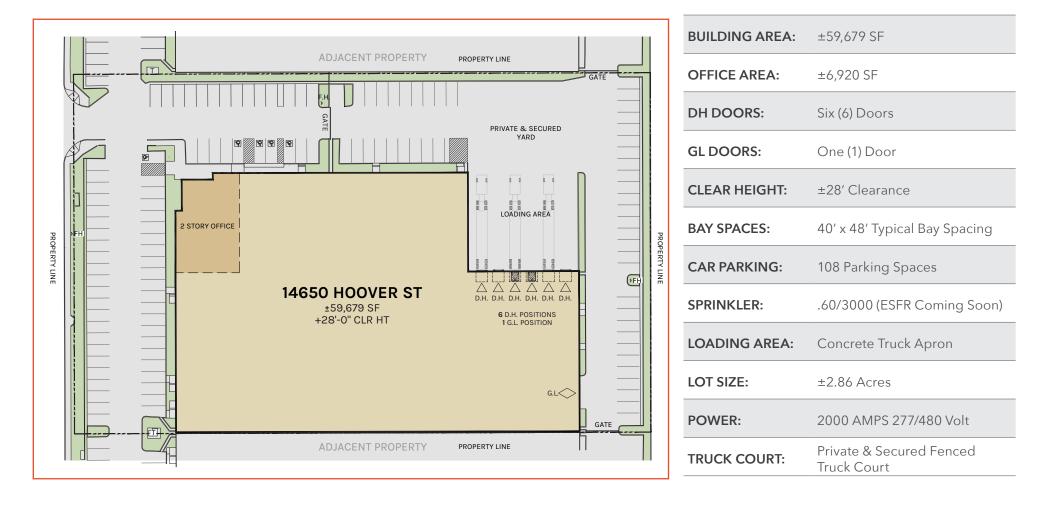

### ±59,679 SF CLASS A

WAREHOUSE/DISTRIBUTION SPACE

28' CLEAR BUILDING WITH YARD FREESTANDING BUILDING

### **±59,679 SF CLASS A** 28' CLEAR BUILDING WITH YARD FREESTANDING BUILDING

### WAREHOUSE

OFFICE 6,920 SF

WAREHOUSE: 52,759 SF GROUND FLOOR OFFICE: 3,446 SF MEZZANINE OFFICE: 3,474 SF TOTAL: 59.679 SF RAMP DOWN  $\wedge$ D.H. D.H. D.H. D.H. D.H. D.H. 6 (8'-6"X10'-0") DOCK HEIGHT POSITIONS WAREHOUSE W/ 2 PIT LEVELRS & 4 EDGE OF DOCK LEVLERS 52,759 SF 1 (12'-0"X 14'-0") GROUND FLOOR POSITION +28'-0" CLR HT ESFR FIRE SPRINKLERS POWER: 2000A 277/480V-3ø-4W 40'-0" 48'-0' G.L.<

WAREHOUSE: 52,759 SF