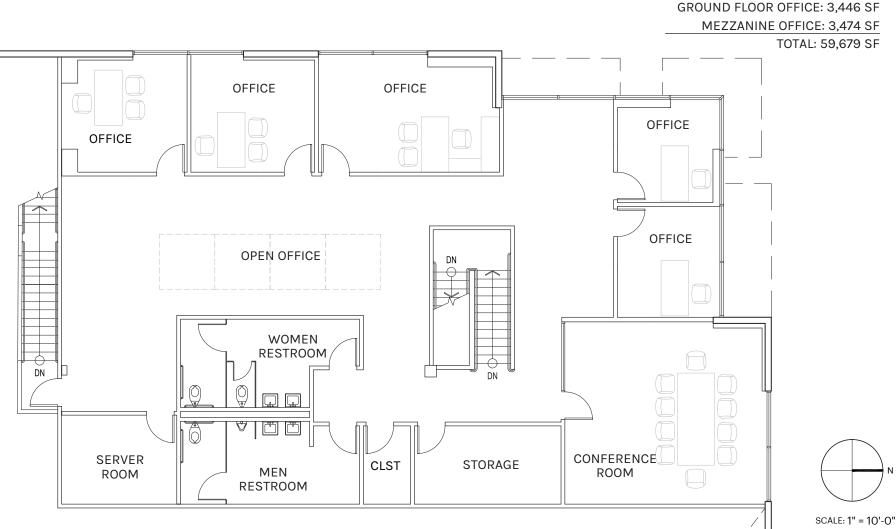

### WAREHOUSE

OFFICE 6,920 SF

WAREHOUSE: 52,759 SF GROUND FLOOR OFFICE: 3,446 SF MEZZANINE OFFICE: 3,474 SF TOTAL: 59.679 SF RAMP DOWN  $\wedge$ D.H. D.H. D.H. D.H. D.H. D.H. 6 (8'-6"X10'-0") DOCK HEIGHT POSITIONS WAREHOUSE W/ 2 PIT LEVELRS & 4 EDGE OF DOCK LEVLERS 52,759 SF 1 (12'-0"X 14'-0") GROUND FLOOR POSITION +28'-0" CLR HT ESFR FIRE SPRINKLERS POWER: 2000A 277/480V-3ø-4W 40'-0" 48'-0' G.L.<

### **MEZZANINE OFFICE**