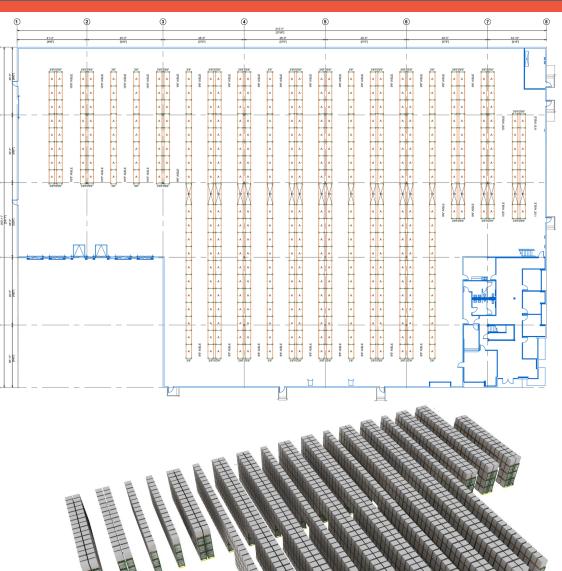

### CONCEPTUAL RACKING | 14650 HOOVER WESTMINSTER · CALIFORNIA LAYOUT

A

Ē

CONTACT

**GREG HANOIAN** 951-657-4900 | E ghanoian@unitedmh.com

### **Total Pallet Positions**

FRONT VIEW

Allowed to store Class I-IV commodities ٠

12"

- Approximately 3,460 Pallet Positions • (60" Tall Pallet)
- Approximately 2,562 Pallet Positions (72" Tall Pallet)

- **60" TALL PALLET**
- 72" TALL PALLET
- 9'6" Aisles
- 60" Tall Pallets
- 72" Tall Pallets
- 96" Storage Beam • 144" Tunnel Beam
- Accessories Upon Request •
- · Consult with you Racking Specialist or Contractor to Confirm the Exact number of Pallet's can be stored in this Building