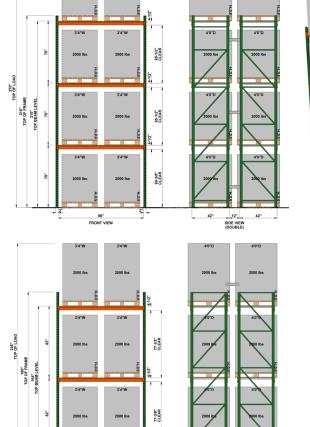

### CONCEPTUAL RACKING | 14650 HOOVER WESTMINSTER · CALIFORNIA LAYOUT

A

Ē

CONTACT

**GREG HANOIAN** 951-657-4900 | E ghanoian@unitedmh.com

### **Total Pallet Positions**

FRONT VIEW

Allowed to store Class I-IV commodities ٠

12"

- Approximately 3,460 Pallet Positions • (60" Tall Pallet)
- Approximately 2,562 Pallet Positions (72" Tall Pallet)

- **60" TALL PALLET**
- 72" TALL PALLET
- 9'6" Aisles
- 60" Tall Pallets
- 72" Tall Pallets
- 96" Storage Beam • 144" Tunnel Beam
- Accessories Upon Request •
- · Consult with you Racking Specialist or Contractor to Confirm the Exact number of Pallet's can be stored in this Building