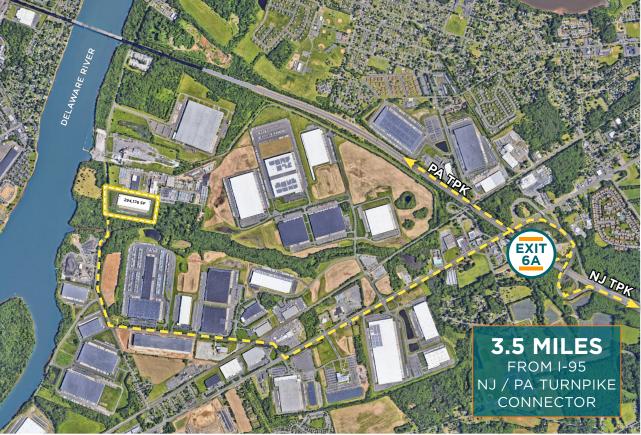

# **CROW HOLDINGS AT EXIT 6A**

1804 RIVER ROAD | BURLINGTON, NJ 294,176 SF AVAILABLE FOR SALE OR LEASE

AWARE DILL