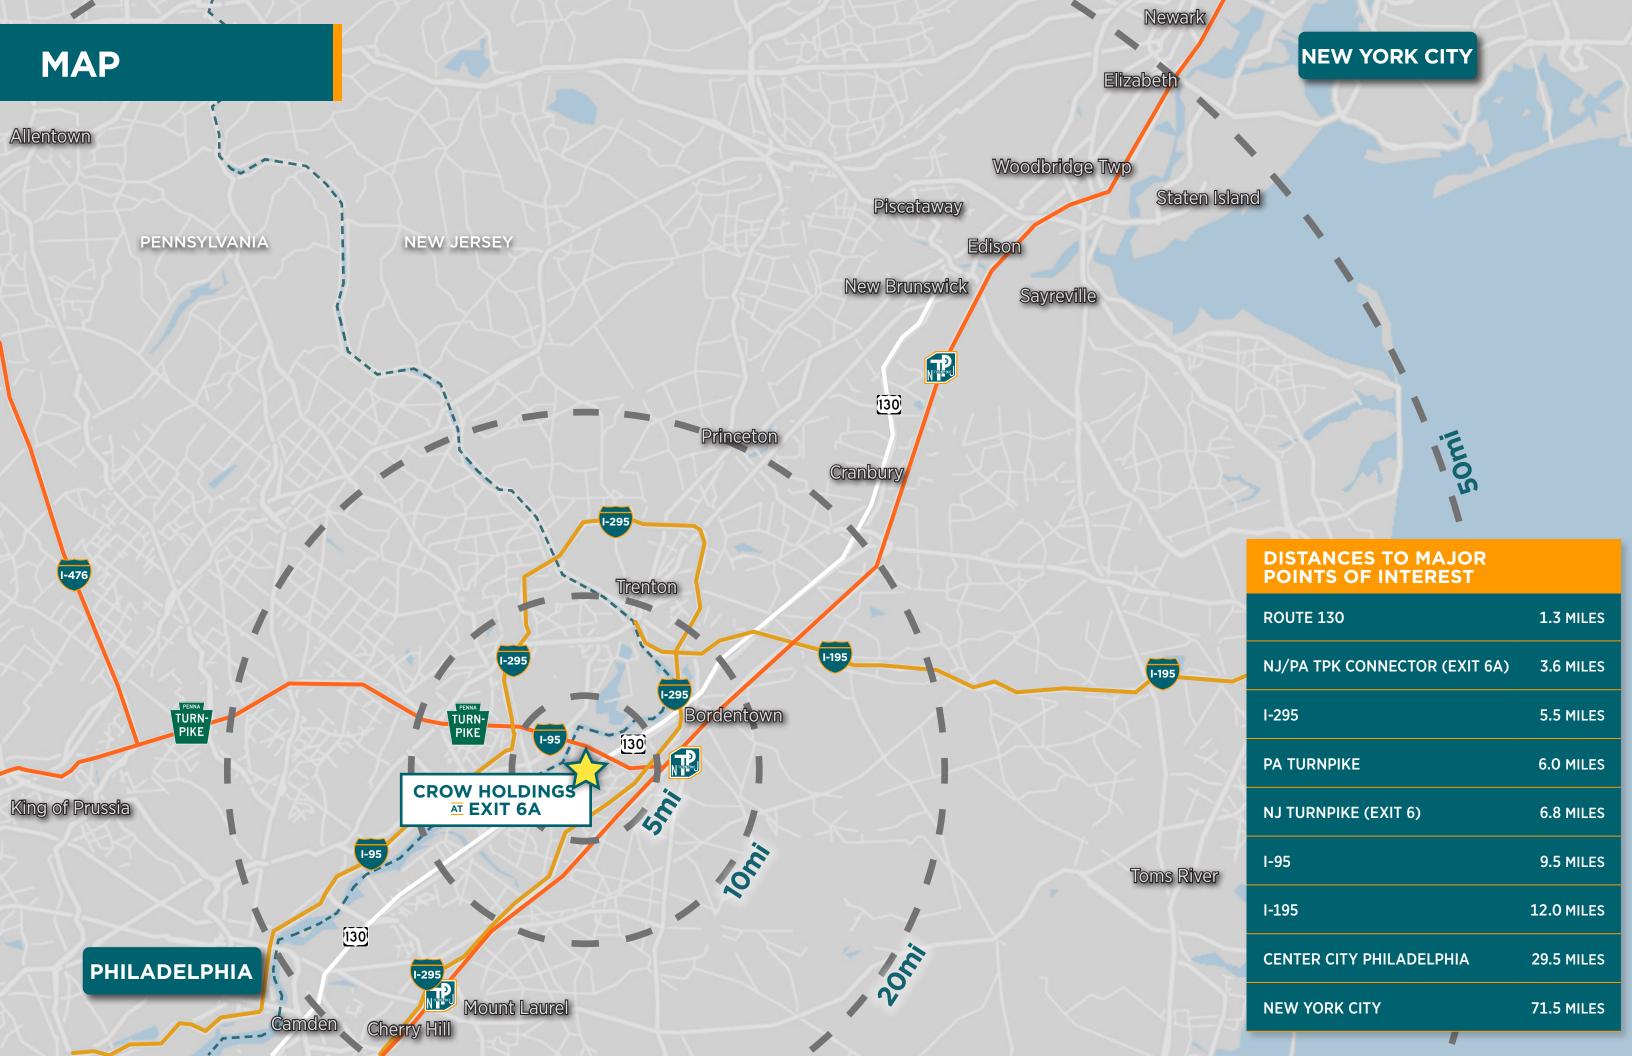

# **CROW HOLDINGS AT EXIT 6A**

1804 RIVER ROAD | BURLINGTON, NJ 294,176 SF AVAILABLE FOR SALE OR LEASE



















AWARE DILL

## **SPECIFICATIONS** BUILDING 294,176 SF SIZE (SF): **CLEAR HEIGHT:** 36' Clear CAR 229 **PARKING: TRAILER** 41 **PARKING:** DOCK 50 DOORS: 2 **DRIVE-INS: TYPICAL** 52'2"X54' **BAY SIZE:** SPEED 54'X60' **BAY SIZE:**



commitment to sustainability is foundational to your organization's principles.







For more information, please contact:

### **JULES J. NISSIM**

Vice Chairman +1 201 460 3384 jules.nissim@cushwake.com

#### **KIMBERLY BACH**

Senior Director +1 732 403 7714 kimberly.bach@cushwa<u>ke.com</u>



### **SCOTT MERTZ, SIOR**

President +1 856 802 6529 scott.mertz@naimertz.com



#### **CLARK MACHEMER**

Crow Holdings Development Senior Managing Director



Cushman & Wakefield of New Jersey, LLC Licensed Real Estate Broker One Meadowlands Plaza, East Rutherford, NJ 07073 Phone: +1 201 935 4000 | cushmanwakefield.com

Cushman & Wakefield copyright 2020. The depiction in the included photograph of any person, entity, sign, logo or property, other than Cushman & Wakefield's client and the property offered by Cushman & Wakefield, is incidental only, and is not intended to c