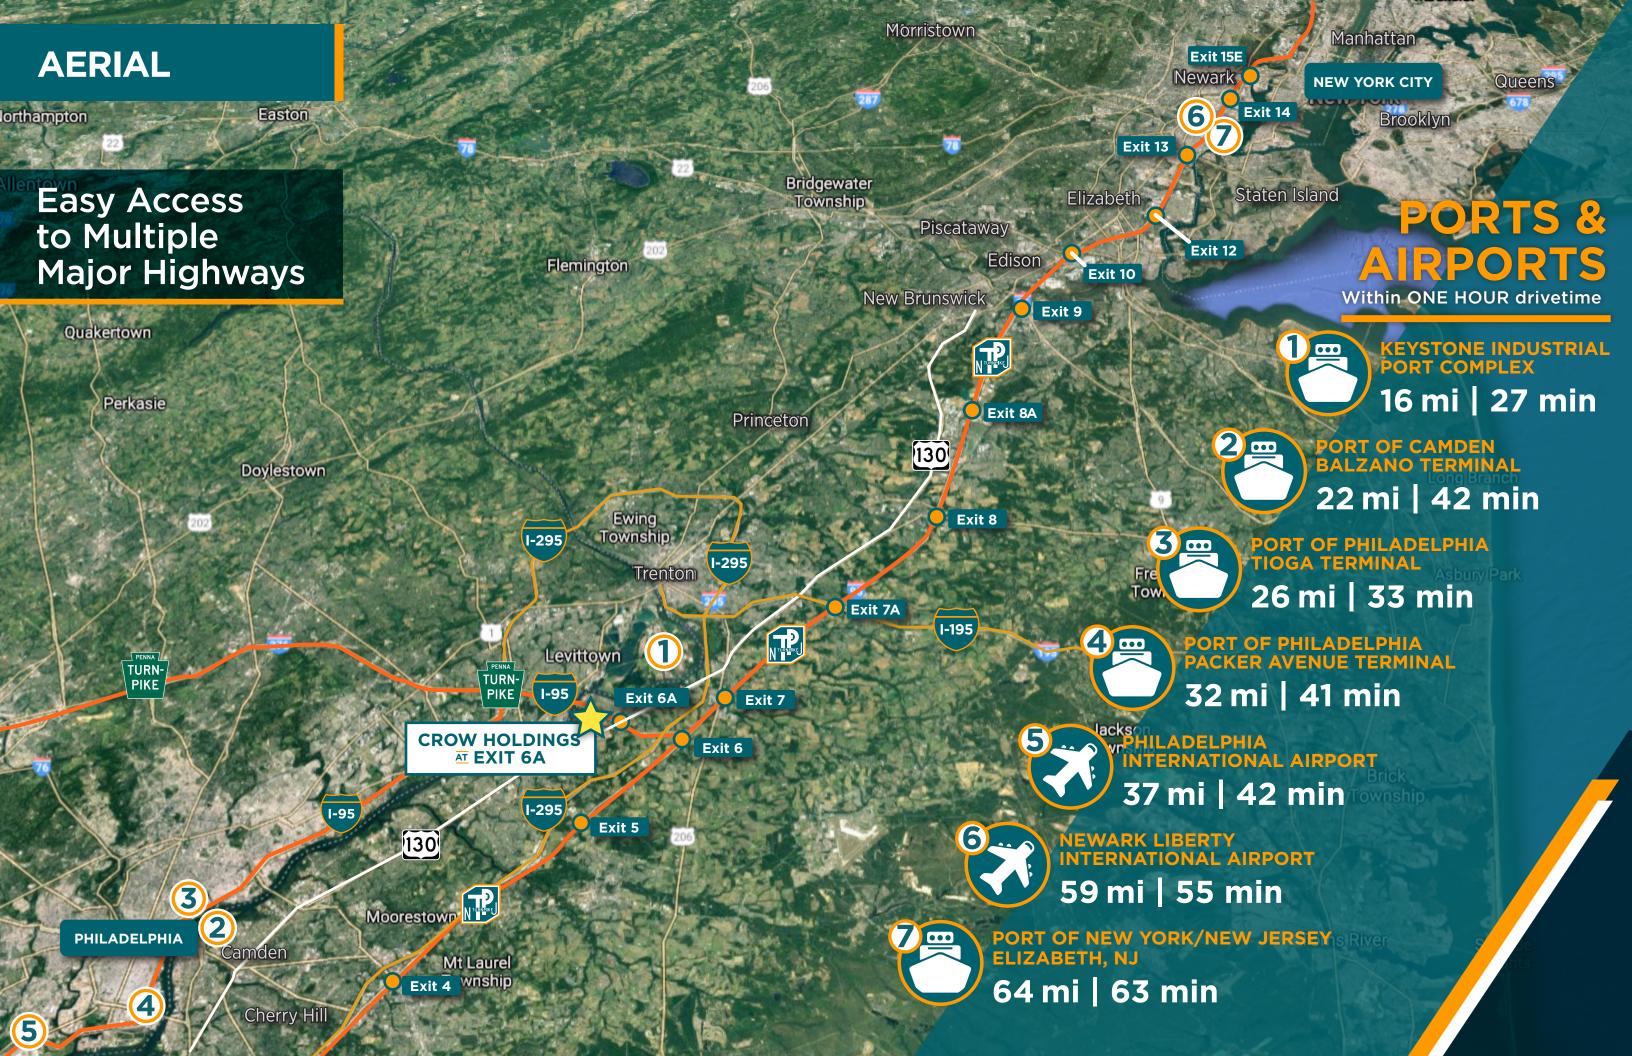

# **CROW HOLDINGS AT EXIT 6A**

1804 RIVER ROAD | BURLINGTON, NJ 294,176 SF AVAILABLE FOR SALE OR LEASE



















AWARE DILL

## **SPECIFICATIONS** BUILDING 294,176 SF SIZE (SF): **CLEAR HEIGHT:** 36' Clear CAR 229 **PARKING: TRAILER** 41 **PARKING:** DOCK 50 DOORS: 2 **DRIVE-INS: TYPICAL** 52'2"X54' **BAY SIZE:** SPEED 54'X60' **BAY SIZE:**



commitment to sustainability is foundational to your organization's principles.







For more information, please contact:

### **JULES J. NISSIM**

Vice Chairman +1 201 460 3384 jules.nissim@cushwake.com

#### **KIMBERLY BACH**

Senior Director +1 732 403 7714 kimberly.bach@cushwa<u>ke.com</u>



### **SCOTT MERTZ, SIOR**

President +1 856 802 6529 scott.mertz@naimertz.com



#### **CLARK MACHEMER**

Crow Holdings Development Senior Managing Director



Cushman & Wakefield of New Jersey, LLC Licensed Real Estate Broker One Meadowlands Plaza, East Rutherford, NJ 07073 Phone: +1 201 935 4000 | cushmanwakefield.com

Cushman & Wakefield copyright 2020. The depiction in the included photograph of any person, entity, sign, logo or property, other than Cushman & Wakefield's client and the property offered by Cushman & Wakefield, is incidental only, and is not intended to con