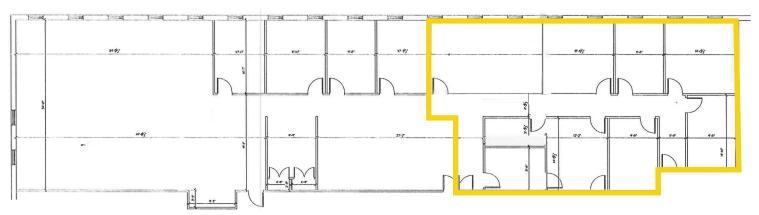

ating costs

# PROFESSIONAL OFFICE SUITE ON FOURTH FLOOR

Lease Rate: \$13.50 PSF (Net)

Additional Rent: \$12.25 PSF

Includes Taxes, Operating Costs, Utilities and daily in suite janitorial

Available Area: 2,046 SF +/- high quality fitted office

Parking: Extensive on site parking (free)

Underground parking (additional cost)

### **Providing Solutions**

James Ward
Broker
613-384-1997 ext. 25
jward@rtcr.com

20 Gore Street, Suite 102 Kingston, Ontario K7L 2L1 www.rtcr.com



# **FOR LEASE**

## City Place I, 1471 John Counter Blvd Suite 301 A, Kingston, ON

\$13.50 PSF | 2,046 SF | Office

## - PHOTOGRAPHS

















# **FOR LEASE**

# City Place I, 1471 John Counter Blvd Suite 301 A, Kingston, ON

\$13.50 PSF | 2,046 SF | Office

### — FLOOR PLAN

### **SUITE 301A** = 2,046 SF



### **LOCATION**

#### **PROPERTY FEATURES**

- Site is strategically located on the north-west corner of Sir John A. MacDonald Blvd and John Counter Blvd, midway between the west and east ends of the City of Kingston
- Immediate access to Highway 401
- Close proximity to Via Rail and Bus Depot
- Municipal bus stop located at 1479 John Counter Blvd
- Two entrances to the site off John Counter Blvd and Terry Fox Drive
- Traffic lights at the intersection of Sir John A MacDonald Blvd and John Counter Blvd

#### **EXISTING TENANTS**

 Collins Barrow Accountants, SunLife Financial, Great West Life, CACC, Life Labs, Saint Elizabeth Health Care, Farm Credit Canada, Public Service Alliance of Canada, Lawyers