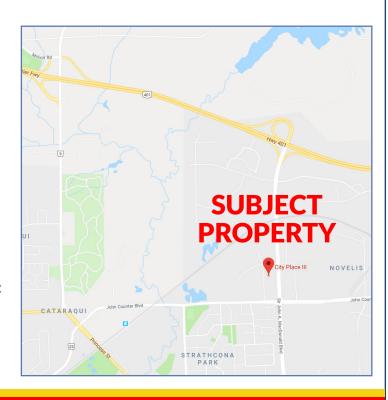

### **LOCATION**

#### **PROPERTY FEATURES**

- Site is strategically located on the north-west corner of Sir John A. MacDonald Blvd and John Counter Blvd, midway between the west and east ends of the City of Kingston
- Immediate access to Highway 401
- Close proximity to Via Rail and Bus Depot
- Municipal bus stop located at 1479 John Counter Blvd
- Two entrances to the site off John Counter Blvd and Terry Fox Drive
- Traffic lights at the intersection of Sir John A MacDonald Blvd and John Counter Blvd