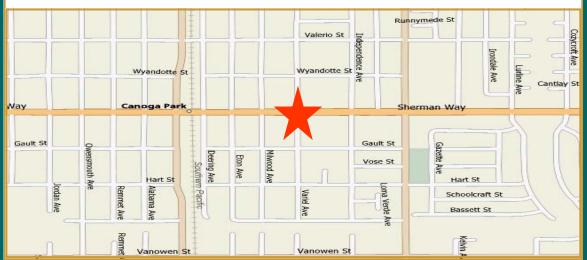

### PRIME CANOGA PARK LOCATION FOR LEASE

At the intersection of Sherman Way & Variel Avenue

#### **AREA AMENITIES**

- Prime Canoga Park Location
- Signalized Corner
- Nearby Tenants Include CVS Pharmacy, Vallarta Supermarkets & 7-11

### 21113 Sherman Way Canoga Park, CA 91303