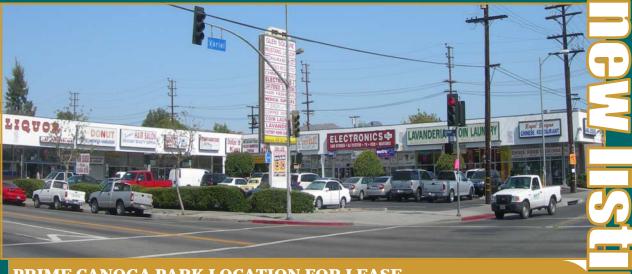

### PRIME CANOGA PARK LOCATION FOR LEASE

At the intersection of Sherman Way & Variel Avenue

#### **FEATURES**

- Approx. 2,750 Sq. Ft. Available
- Multi Tenant, L. Shaped Shopping
- On Site Security
- Great Tenant Mix & Ample Parking

#### **AREA AMENITIES**

- Prime Canoga Park Location
- Signalized Corner
- Nearby Tenants Include CVS Pharmacy, Vallarta Supermarkets & 7-11