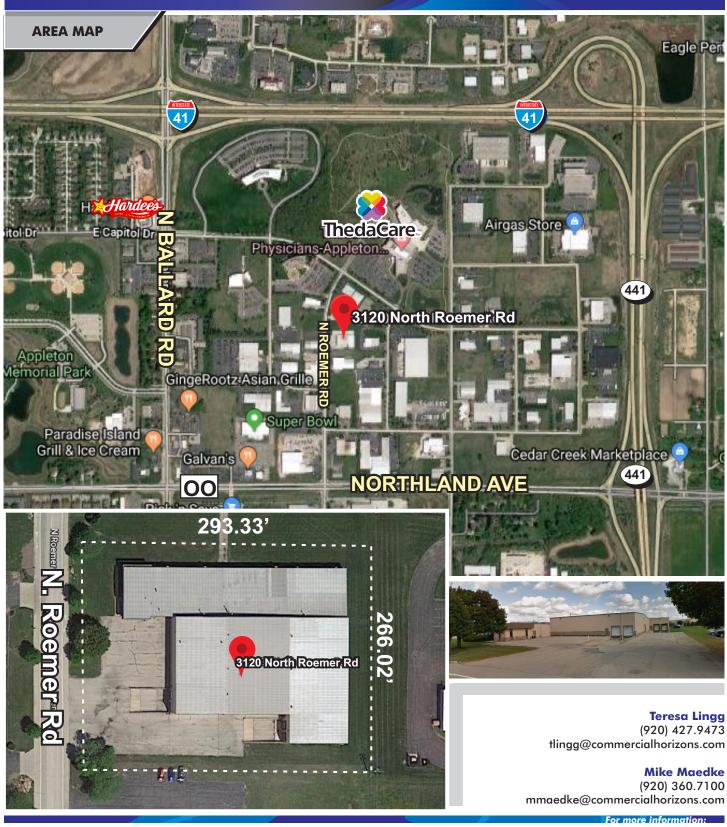

| BUILDING SIZE                   | <b>PURCHASE PRICE</b> \$1,199,999                |  |
|---------------------------------|--------------------------------------------------|--|
|                                 |                                                  |  |
| <b>CLEAR HEIGHT</b> 10' - 22'   | ZONED Commercial                                 |  |
| DOCK DOORS 4                    |                                                  |  |
| DRIVE-IN DOORS                  |                                                  |  |
| LOT SIZE                        |                                                  |  |
| PARCEL #                        | Teresa Lingg                                     |  |
| 2018 TAXES                      | (920) 427.947<br>tlingg@commercialhorizons.com   |  |
| TRAFFIC COUNTS                  | Mike Maedke                                      |  |
| LOCATION Easy access to 🐺 & 441 | (920) 360.7100<br>mmaedke@commercialhorizons.com |  |