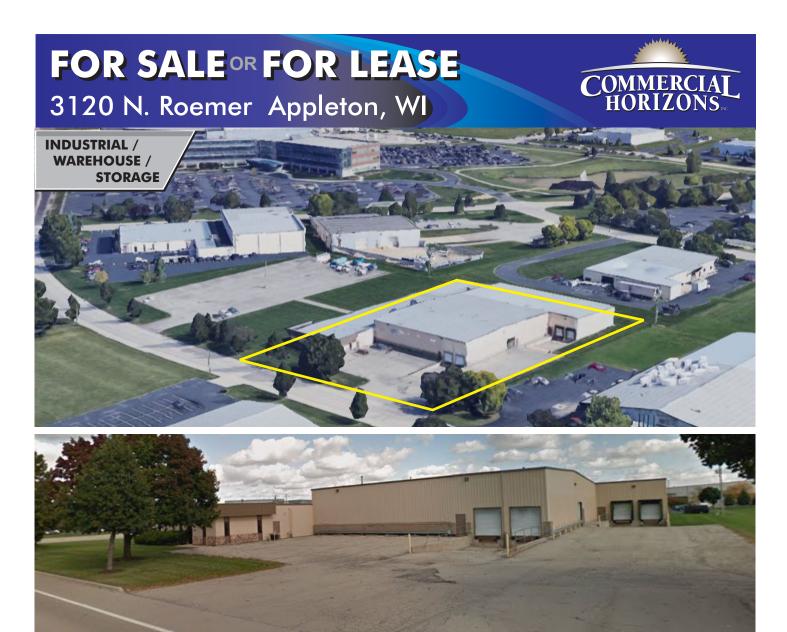

# **FOR SALE Ror FOR LEASE** 3120 N. Roemer Appleton, WI

| BUILDING SIZE                   | <b>PURCHASE PRICE</b> \$1,199,999                |  |
|---------------------------------|--------------------------------------------------|--|
|                                 |                                                  |  |
| <b>CLEAR HEIGHT</b> 10' - 22'   | ZONED Commercial                                 |  |
| DOCK DOORS 4                    |                                                  |  |
| DRIVE-IN DOORS                  |                                                  |  |
| LOT SIZE                        |                                                  |  |
| PARCEL #                        | Teresa Lingg                                     |  |
| 2018 TAXES                      | (920) 427.947<br>tlingg@commercialhorizons.com   |  |
| TRAFFIC COUNTS                  | Mike Maedke                                      |  |
| LOCATION Easy access to 🐺 & 441 | (920) 360.7100<br>mmaedke@commercialhorizons.com |  |