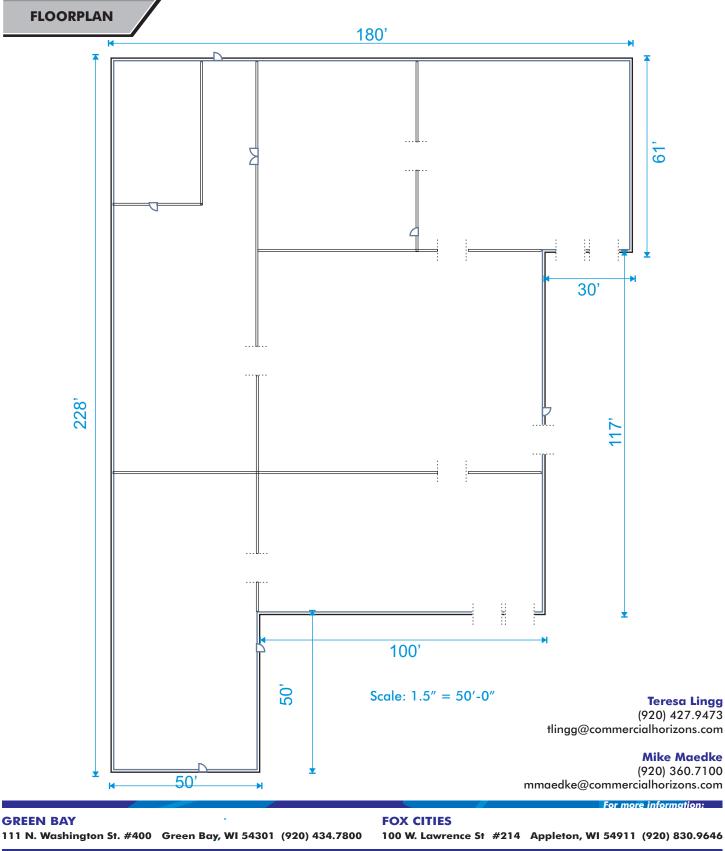

| BUILDING SIZE                   | <b>PURCHASE PRICE</b> \$1,199,999                |  |
|---------------------------------|--------------------------------------------------|--|
|                                 |                                                  |  |
| <b>CLEAR HEIGHT</b> 10' - 22'   | ZONED Commercial                                 |  |
| DOCK DOORS 4                    |                                                  |  |
| DRIVE-IN DOORS                  |                                                  |  |
| LOT SIZE                        |                                                  |  |
| PARCEL #                        | Teresa Lingg                                     |  |
| 2018 TAXES                      | (920) 427.947<br>tlingg@commercialhorizons.com   |  |
| TRAFFIC COUNTS                  | Mike Maedke                                      |  |
| LOCATION Easy access to 🐺 & 441 | (920) 360.7100<br>mmaedke@commercialhorizons.com |  |