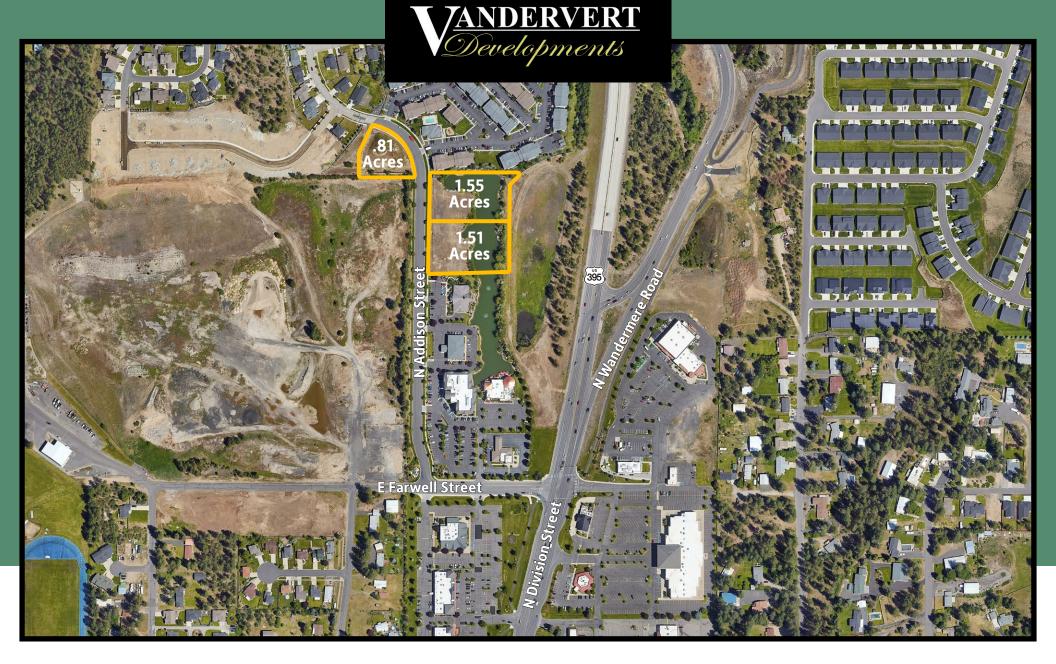

## North Corridor Office Parcels

Office Land For Sale, For Lease, or Build to Suit

## North Corridor Office Parcels

N Addison Street, Spokane | 1.51-3.06 Acres Combined

vandervertdevelopments.com 12906 N Addison St, Spokane, WA 99218 Established in the early 1970's, Vandervert Developments & Hotels has expanded exponentially in most recent years, now owning and managing dozens of development properties throughout the region. It is no surprise that Vandervert's legacy continues to grow thanks to the unwavering commitment to excellence and quality. We encourage you to discover for yourself why countless businesses have opted to lease their office, retail, and tech space from Vandervert Developments.