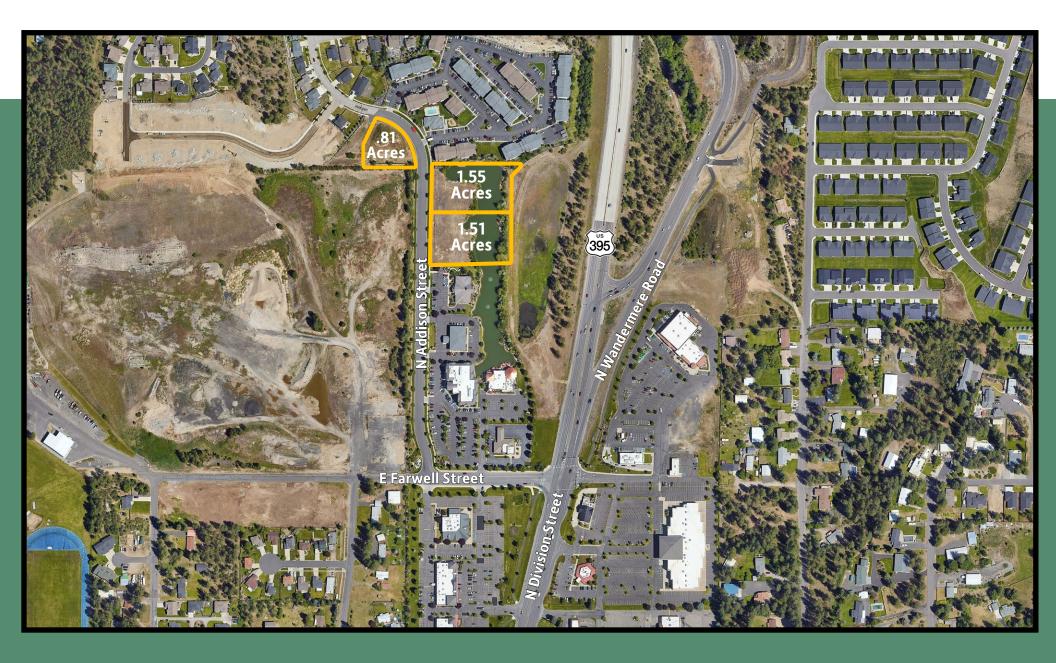

## North Corridor Office Parcels

Office Land For Sale, For Lease, or Build to Suit

## North Corridor Office Parcels

N Addison Street, Spokane | 1.51-3.06 Acres Combined

vandervertdevelopments.com 12906 N Addison St, Spokane, WA 99218 Established in the early 1970's, Vandervert Developments & Hotels has expanded exponentially in most recent years, now owning and managing dozens of development properties throughout the region. It is no surprise that Vandervert's legacy continues to grow thanks to the unwavering commitment to excellence and quality. We encourage you to discover for yourself why countless businesses have opted to lease their office, retail, and tech space from Vandervert Developments.