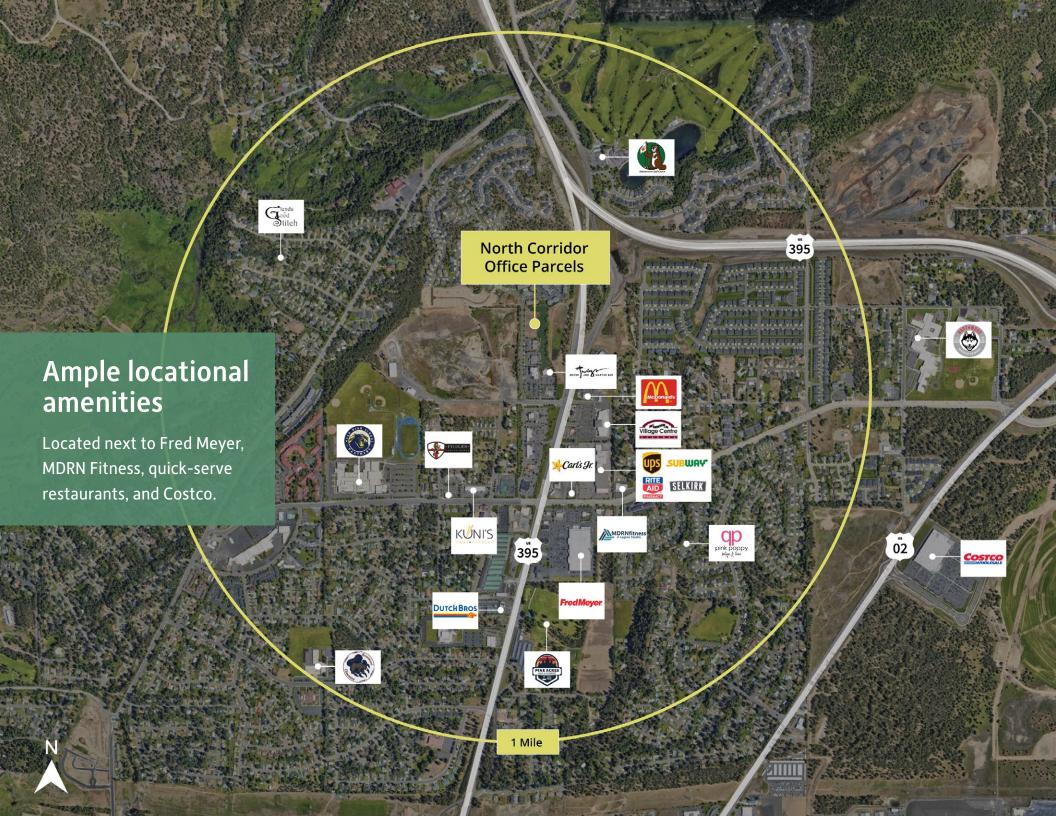

## North Corridor Office Parcels

Office Land For Sale, For Lease, or Build to Suit

## North Corridor Office Parcels

N Addison Street, Spokane | 1.51-3.06 Acres Combined

vandervertdevelopments.com 12906 N Addison St, Spokane, WA 99218 Established in the early 1970's, Vandervert Developments & Hotels has expanded exponentially in most recent years, now owning and managing dozens of development properties throughout the region. It is no surprise that Vandervert's legacy continues to grow thanks to the unwavering commitment to excellence and quality. We encourage you to discover for yourself why countless businesses have opted to lease their office, retail, and tech space from Vandervert Developments.