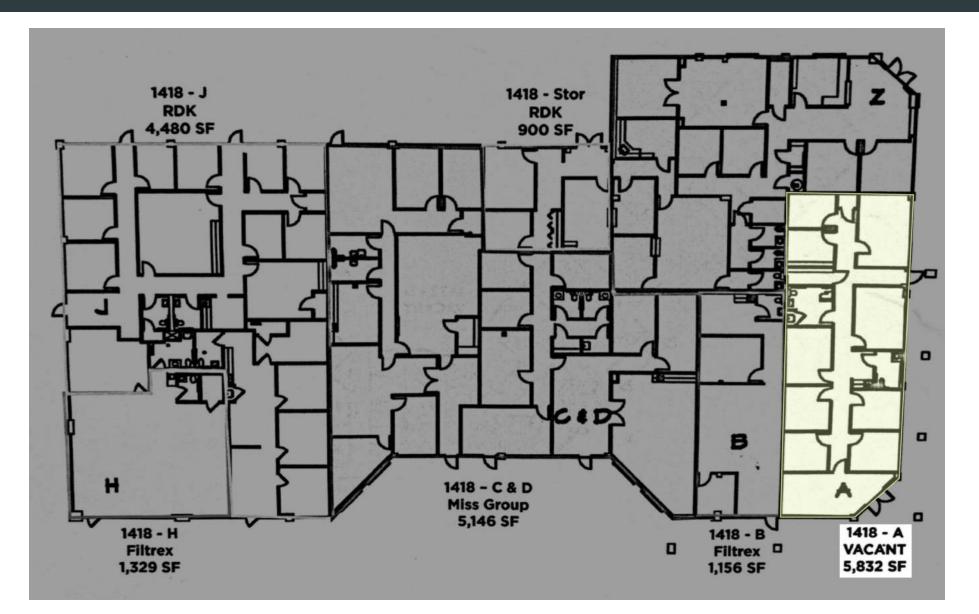

# **PROPERTY HIGHLIGHTS**

- Available Space(s):
- 1418-A: +/- 5,832 SF
- 1422-A: +/- 2,358SF
- 1422-J: +/- 10,885 SF
- Zoning: PUD-357A, RM1
- Construction: Masonry & Stucco, with Steel structure, concrete slab foundation
- HVAC: +/- 18 Units per Structure
- Interior: Office Build Outs, with a mixture of hard walled offices and open areas. Including kitchenettes, restrooms, conference rooms, etc.
- Miscellaneous: Wired security system in place, HID Badge Access System(s), CAT 5e Fiber, 3 Phase 240v power.

| SPACES | LEASE RATE (FULL SERVICE) | SPACE SIZE |
|--------|---------------------------|------------|
| 1418-A | \$8.00 SF/yr              | 5,832 SF   |
| 1422-A | \$8.00 SF/yr              | 2,358 SF   |
| 1422-J | \$8.00 SF/yr              | 10,885 SF  |