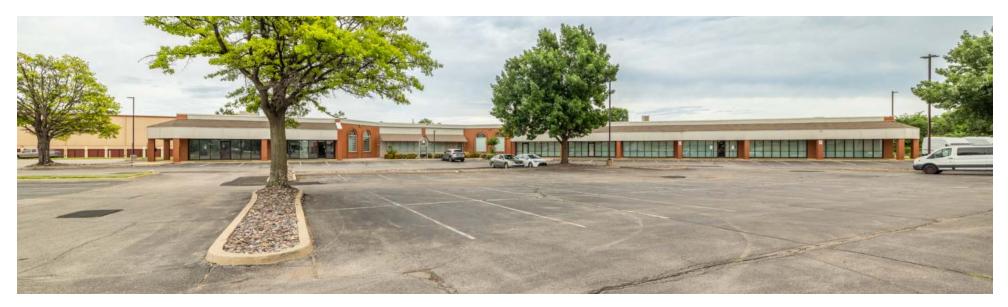

# **PROPERTY DESCRIPTION**

Built in 1985, this office park consists of approximately +/- 39,031 SF of two (2) single story office buildings, situated on +/-3.85 Acres, including nearly 200 stripped surface parking spots for Tenants. This property offers it's Tenants an exceptional location, with easy access to Riverside Drive, Highway 75, and Tulsa Hills, home to many national retailers, hotels & restaurants.