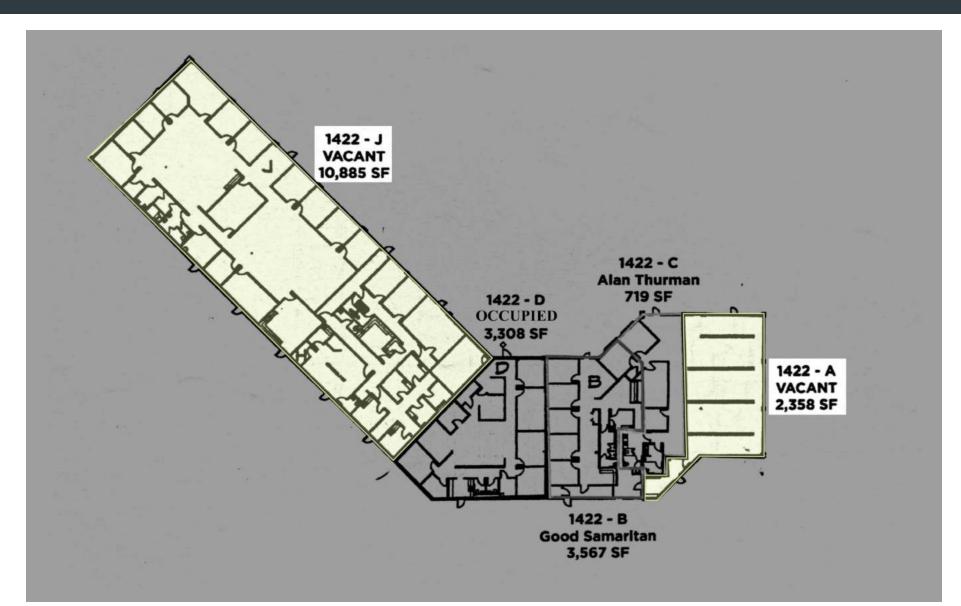

# **PROPERTY HIGHLIGHTS**

- Available Space(s):
- 1418-A: +/- 5,832 SF
- 1422-A: +/- 2,358SF
- 1422-J: +/- 10,885 SF
- Zoning: PUD-357A, RM1
- Construction: Masonry & Stucco, with Steel structure, concrete slab foundation
- HVAC: +/- 18 Units per Structure
- Interior: Office Build Outs, with a mixture of hard walled offices and open areas. Including kitchenettes, restrooms, conference rooms, etc.
- Miscellaneous: Wired security system in place, HID Badge Access System(s), CAT 5e Fiber, 3 Phase 240v power.

| SPACES | LEASE RATE (FULL SERVICE) | SPACE SIZE |
|--------|---------------------------|------------|
| 1418-A | \$8.00 SF/yr              | 5,832 SF   |
| 1422-A | \$8.00 SF/yr              | 2,358 SF   |
| 1422-J | \$8.00 SF/yr              | 10,885 SF  |