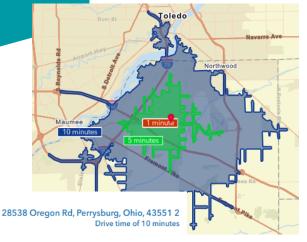

# **RETAIL FOR SALE**

28538 Oregon Road Perrysburg, OH 43551

| DEMOGRAPHICS<br>2023 | 1 MINUTES | 5 MINUTES | 10 MINUTES |
|----------------------|-----------|-----------|------------|
| POPULATION           | 230       | 6,062     | 43,288     |
| HOUSEHOLDS           | 97        | 2,818     | 18,881     |
| AVERAGE HH INCOME    | \$71,039  | \$71,849  | \$88,141   |

# RETAIL FOR SALE

equity

28538 Oregon Road Perrysburg, OH 43551 Commercial Real Estate Solutions®

Source: This infographic contains data provided by Esri (2023, 2028), Esri-Data Axle (2023). © 2024 Esri