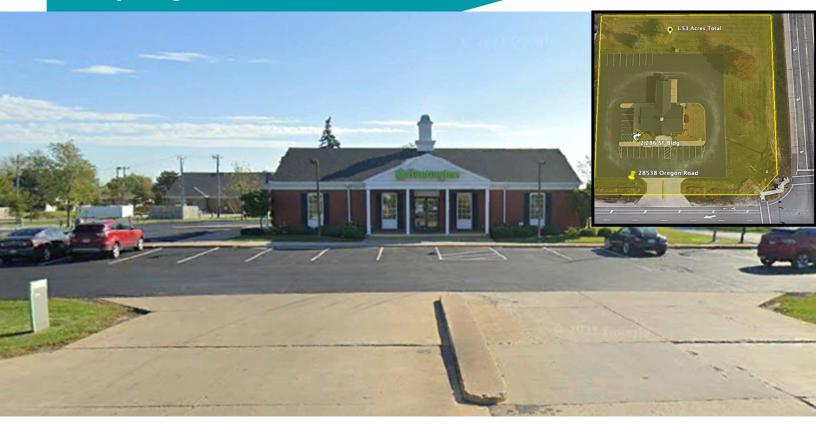

# **RETAIL FOR SALE**

equity®

Commercial Real Estate Solutions®

28538 Oregon Road Perrysburg, OH 43551

### PROPERTY HIGHLIGHTS

- 2,286+/-SF free standing building
- Great Location
- Intersection of Oregon Rd and Avenue Rd
- Former Bank with drive-thru
- Can be redeveloped into Convenience Store with fuel
- Seeking Offers
- Call Jim Reckers 513-265-1700