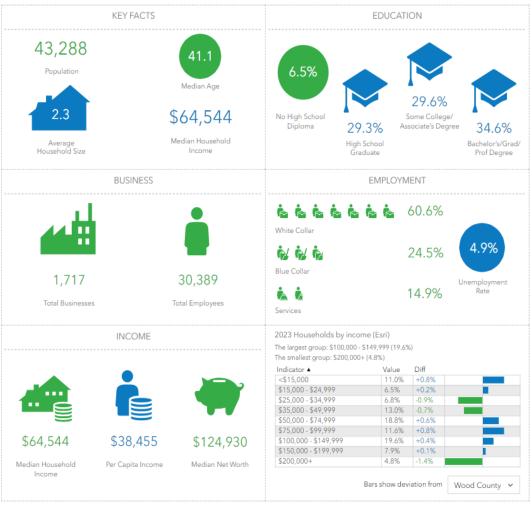

# RETAIL FOR SALE

equity

28538 Oregon Road Perrysburg, OH 43551 Commercial Real Estate Solutions®

Source: This infographic contains data provided by Esri (2023, 2028), Esri-Data Axle (2023). © 2024 Esri