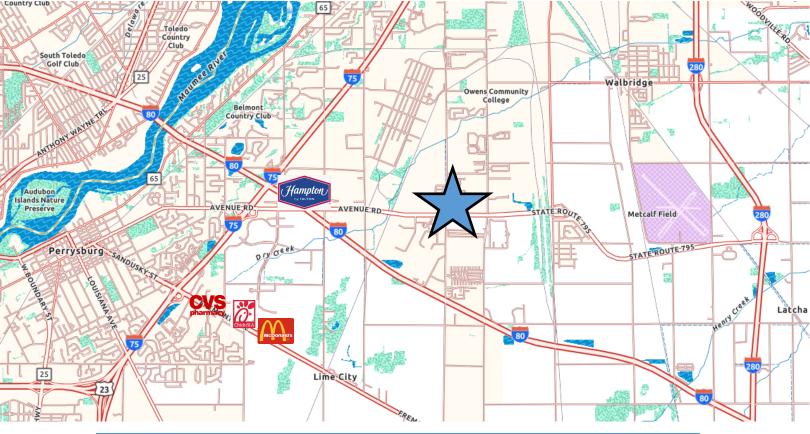

### PROPERTY HIGHLIGHTS

- 2,286+/-SF free standing building
- Great Location
- Intersection of Oregon Rd and Avenue Rd
- Former Bank with drive-thru
- Can be redeveloped into Convenience Store with fuel
- Seeking Offers
- Call Jim Reckers 513-265-1700