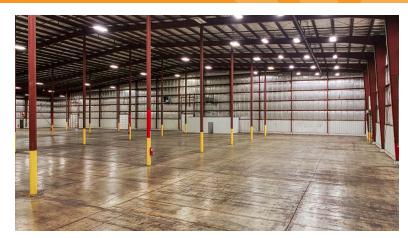

# 1840 W Spencer Street | Appleton, Wisconsin

FOR LEASE: 63,800 SF

## **Property Features**

**Total Building** 246,692 SF

Space Available 63,800 SF

Date Available Now

Loading  $(4) 9' \times 10'$ 

Clear Height 39' Peak, 27' Eaves

Power 600 volt, 3-phase

Year Built 1985