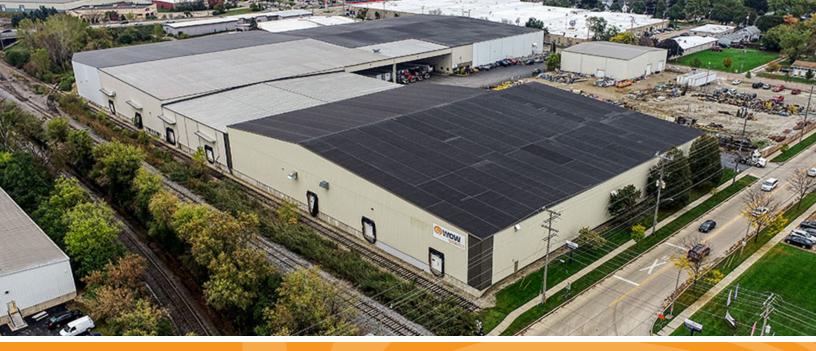

# 1840 W Spencer Street | Appleton, Wisconsin

FOR LEASE: 63,800 SF

## **Property Features**

**Total Building** 246,692 SF

Space Available 63,800 SF

Date Available Now

Loading  $(4) 9' \times 10'$ 

Clear Height 39' Peak, 27' Eaves

Power 600 volt, 3-phase

Year Built 1985

Acreage 7.87 Acres

Zoning Light Industrial

Rail Access Canadian National

**Parcel Number** 31-3-1318-00

Available Car Stalls 23