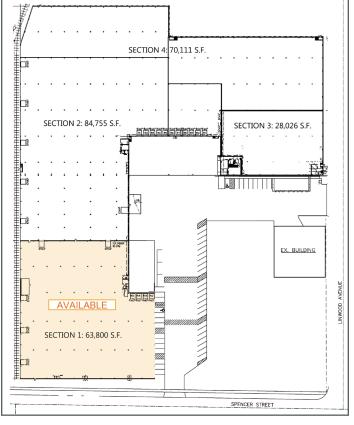

# 1840 W Spencer Street | Appleton, Wisconsin

FOR LEASE: 63,800 SF

## **Property Features**

**Total Building** 246,692 SF

Space Available 63,800 SF

Date Available Now

Loading  $(4) 9' \times 10'$ 

Clear Height 39' Peak, 27' Eaves

Power 600 volt, 3-phase

Year Built 1985