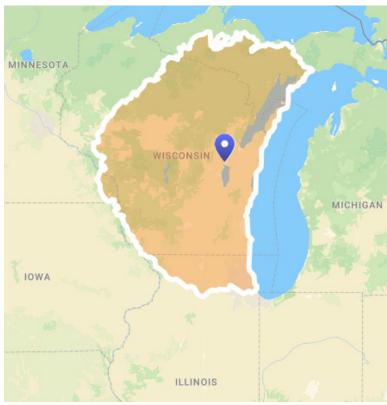

# 1840 W Spencer Street | Appleton, Wisconsin

 $\label{thm:eq:highlighted} \mbox{Highlighted portion of the map represents 200 mile commute from facility.}$ 