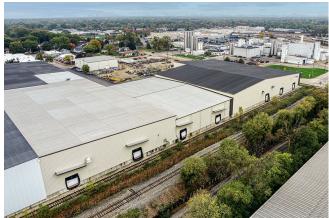

# 1840 W Spencer Street | Appleton, Wisconsin

FOR LEASE: 63,800 SF

## **Property Features**

**Total Building** 246,692 SF

Space Available 63,800 SF

Date Available Now

Loading  $(4) 9' \times 10'$ 

Clear Height 39' Peak, 27' Eaves

Power 600 volt, 3-phase

Year Built 1985

Acreage 7.87 Acres

Zoning Light Industrial

Rail Access Canadian National

**Parcel Number** 31-3-1318-00

Available Car Stalls 23