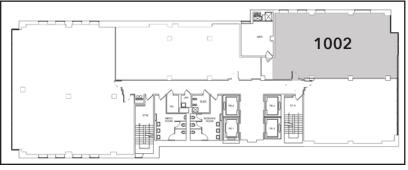

# SUITE 1002: MOVE-IN READY PREBUILT

2,777 RSF

#### LAYOUT

Six Exam Rooms

Two Offices/Consults

Nurses' Station

ADA Restroom

Staff Kitchen/Lounge

Waiting Area

Reception

Admin Office

Four Storage Closets