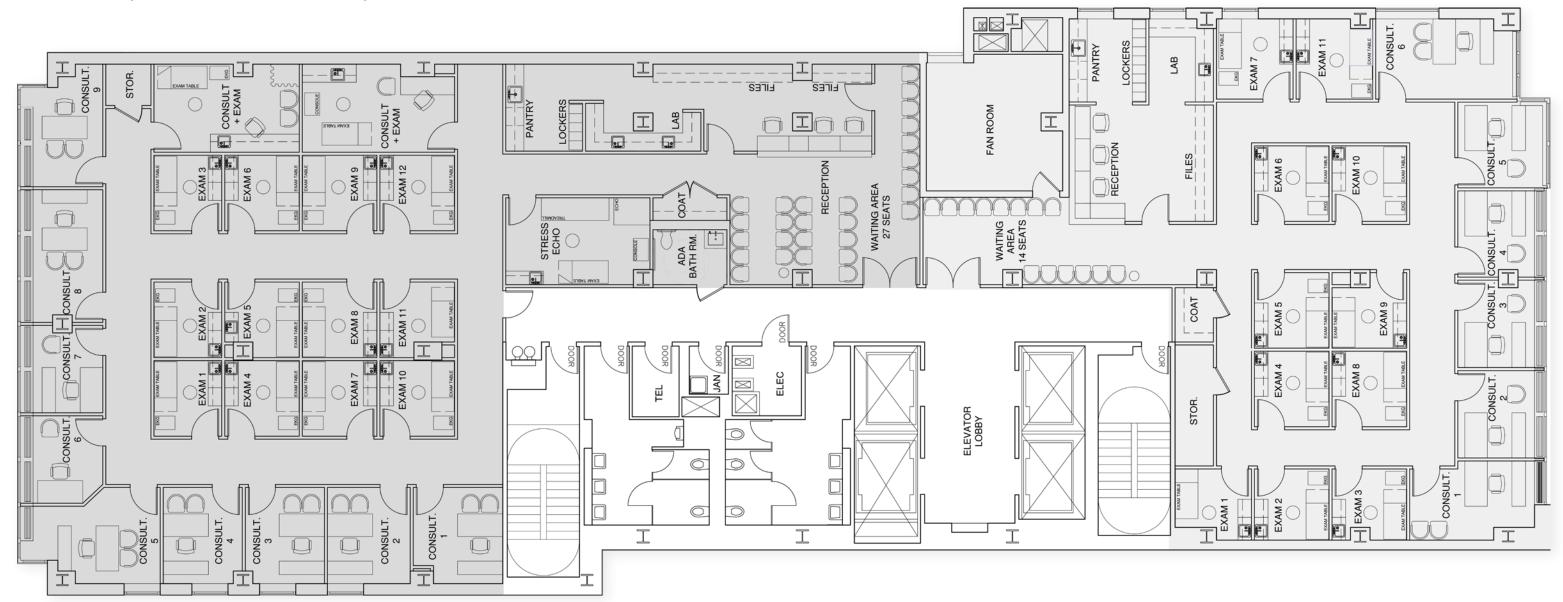

### SAMPLE MULTI-TENANT FLOOR PLAN

Tenant A: 7,492 RSF // Tenant B: 5,008 RSF

## **Tenant A Layout**

Waiting Area ADA Restroom

Reception Staff Kitchen/Lounge

Thirteen Exam Rooms Storage Closet

Twelve Offices/Consults Coat Closet

Lab

## **Tenant B Layout**

Waiting Area Staff Kitchen/Lounge

Reception Storage Closet
Twelve Exam Rooms Coat Closet

Twelve Exam Rooms Coat
Six Offices/Consults

Lab