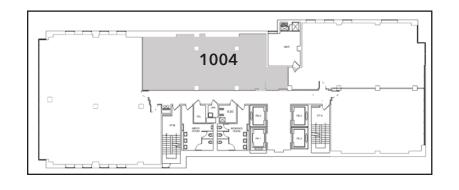

# SUITE 1004: MOVE-IN READY PREBUILT

2,515 RSF

#### LAYOUT

Six Exam Rooms
Three Offices/Consults
Nurses' Station
ADA Restroom

Staff Kitchen/Lounge

Waiting Area

Reception

Storage Room