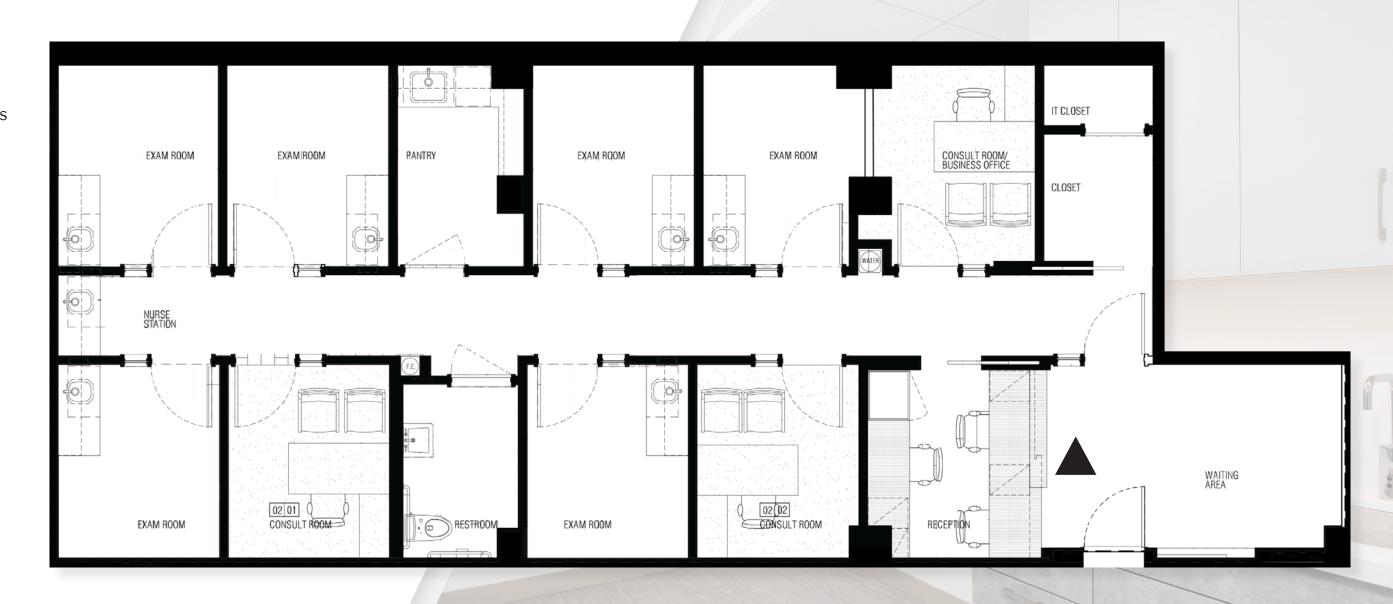

# SUITE 1004: MOVE-IN READY PREBUILT

2,515 RSF

#### LAYOUT

Six Exam Rooms
Three Offices/Consults
Nurses' Station
ADA Restroom

Staff Kitchen/Lounge

Waiting Area

Reception

Storage Room