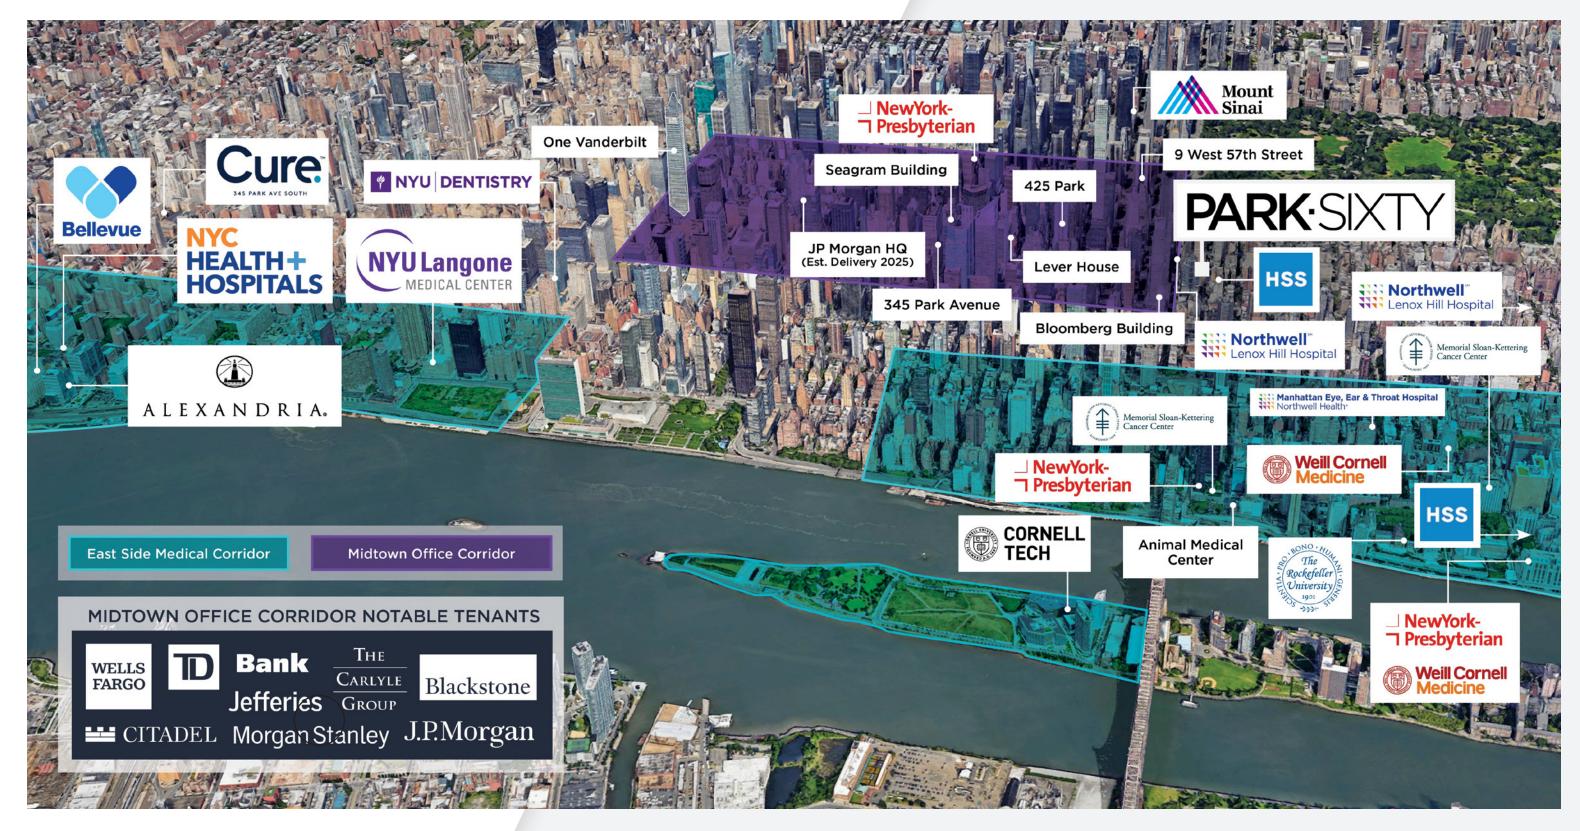

#### SURROUNDED BY KEY DEMAND DRIVERS

Park Sixty is surrounded by a series of established and emerging demand drivers that are largely non-cyclical, including the East Side hospital corridor, colleges and universities, and the Midtown office district. The property is ideally positioned to experience strong demand from various sources.