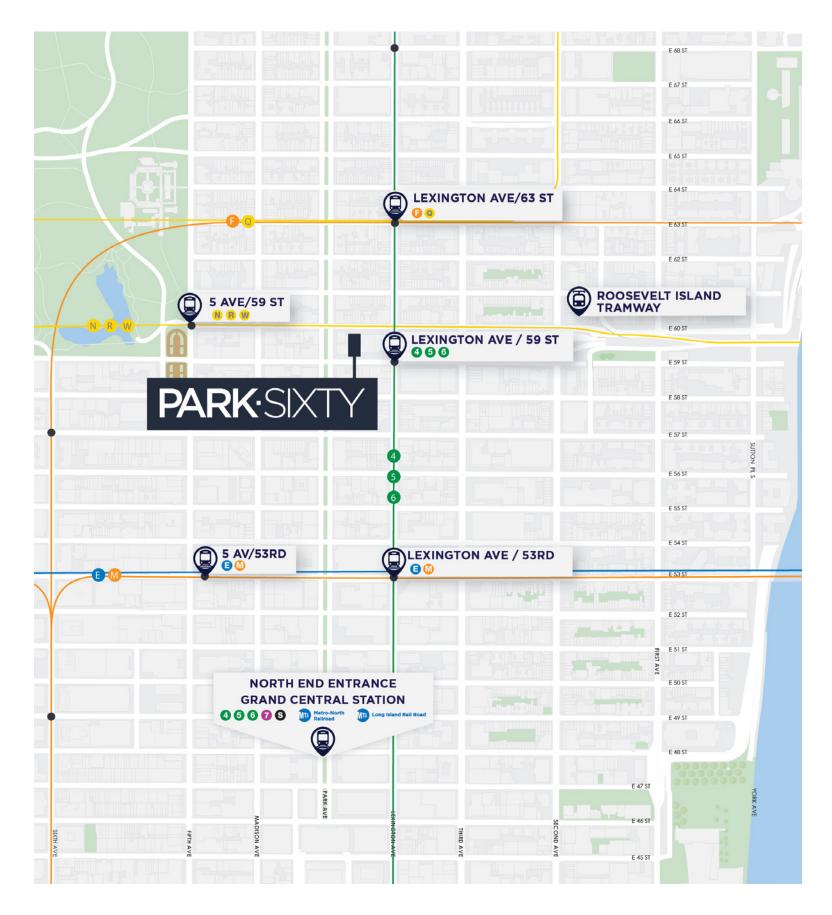

# PARK SIXTY: NYC'S PREMIER MEDICAL OFFICE BUILDING

• Ideal Plaza District location at 60th Street, between Park and Lexington Avenues

• Fully equipped to accommodate Article 28 users

• Top-of-the-line prebuilt suites available, thoughtfully designed to accommodate a variety of medical uses

• Just 400 feet from the 59th Street-Lexington Avenue subway station and within minutes of 10+ subway lines, offering convenient access to all of NYC

• The only dedicated multi-tenant Class-A medical office building in the neighborhood

# "BUILDING-WITHIN-A-BUILDING" OPPORTUNITY

 This unique offering features a private entrance on 59th Street and provides up to 29k RSF of customizable space

#### SURROUNDED BY KEY DEMAND DRIVERS

Park Sixty is surrounded by a series of established and emerging demand drivers that are largely non-cyclical, including the East Side hospital corridor, colleges and universities, and the Midtown office district. The property is ideally positioned to experience strong demand from various sources.