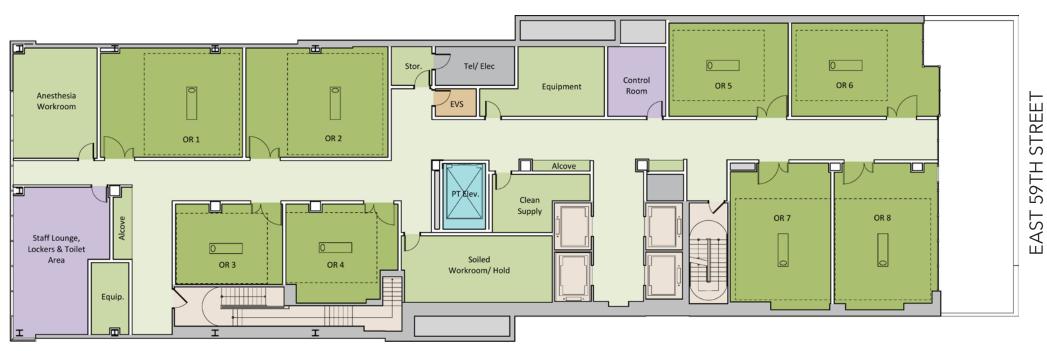

## SAMPLE "BUILDING-WITHIN-A-BUILDING" FLOORPLAN

29,206 RSF

Private Entrance on 59th Street

Second Floor

## Legend

Patient KPU

Clinical Support

Patient Circulation

Staff Work

Third Floor