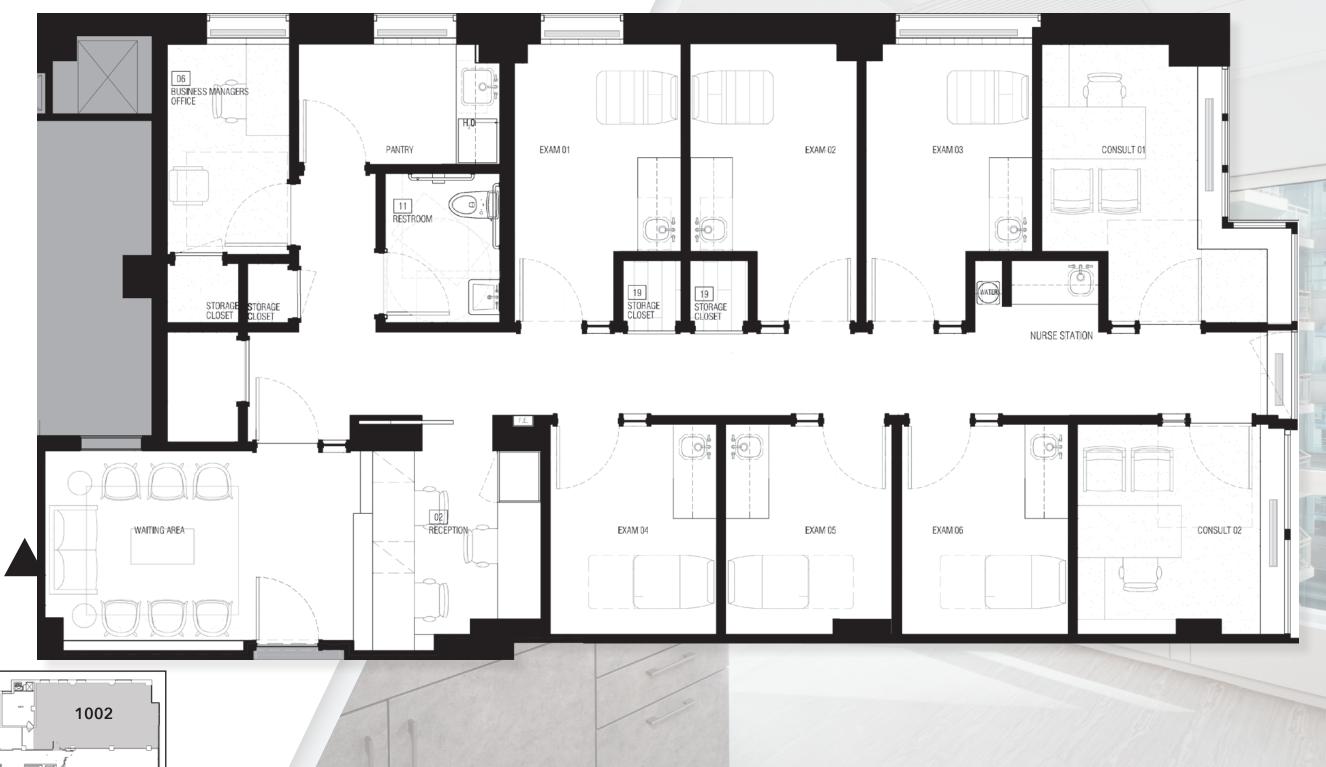

# SUITE 1002: MOVE-IN READY PREBUILT

2,777 RSF

#### LAYOUT

Six Exam Rooms

Two Offices/Consults

Nurses' Station

ADA Restroom

Staff Kitchen/Lounge

Waiting Area

Reception

Admin Office

Four Storage Closets