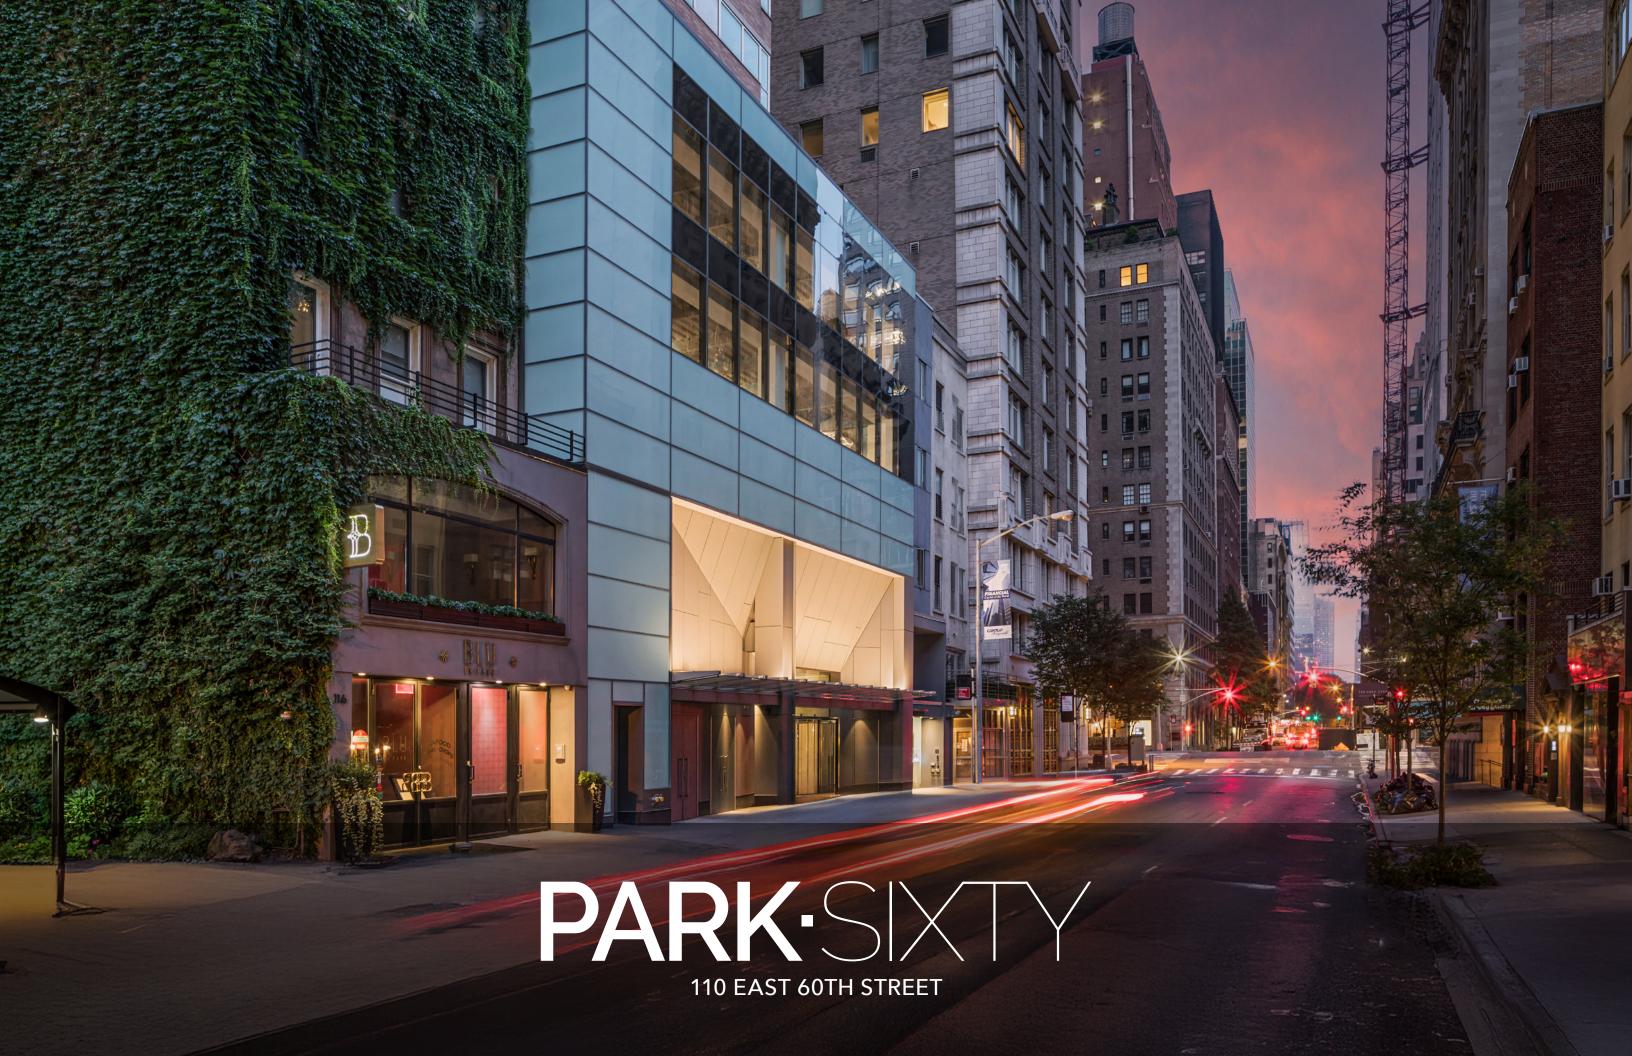

# PARK SIXTY: NYC'S PREMIER MEDICAL OFFICE BUILDING

• Ideal Plaza District location at 60th Street, between Park and Lexington Avenues

• Fully equipped to accommodate Article 28 users

• Top-of-the-line prebuilt suites available, thoughtfully designed to accommodate a variety of medical uses

• Just 400 feet from the 59th Street-Lexington Avenue subway station and within minutes of 10+ subway lines, offering convenient access to all of NYC

• The only dedicated multi-tenant Class-A medical office building in the neighborhood

- Recently completed \$20+ million renovation
  - Installation of state-of-the-art infrastructure
  - Redesigned lobby
  - Upgrades to all common areas