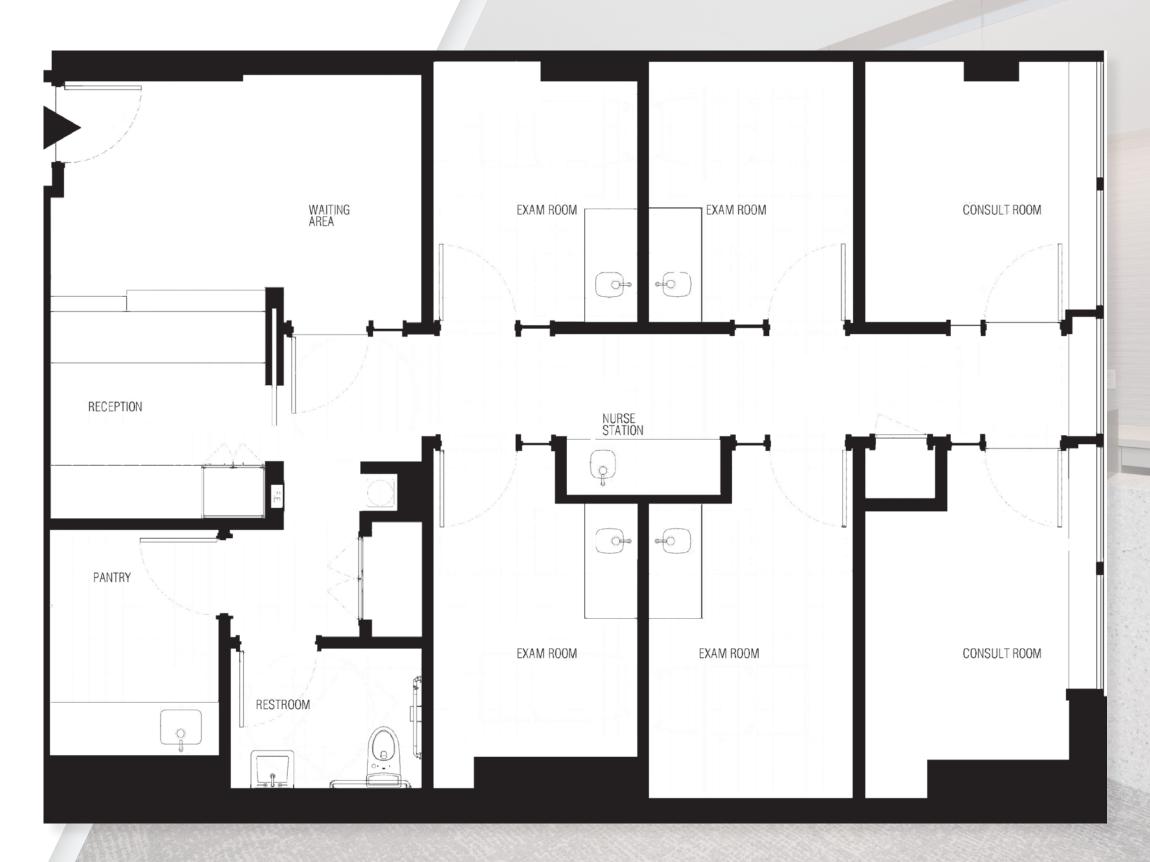

## SUITE 1000: MOVE-IN READY PREBUILT

2,082 RSF

#### LAYOUT

Four Exam Rooms

Two Offices/Consults

Nurses' Station

ADA Restroom

Staff Kitchen/Lounge

Waiting Area

Reception