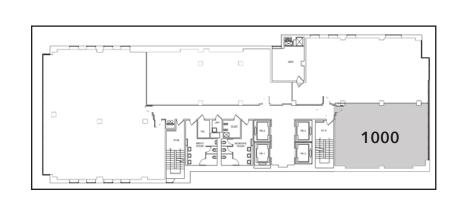

## SUITE 1000: MOVE-IN READY PREBUILT

2,082 RSF

#### LAYOUT

Four Exam Rooms

Two Offices/Consults

Nurses' Station

ADA Restroom

Staff Kitchen/Lounge

Waiting Area

Reception