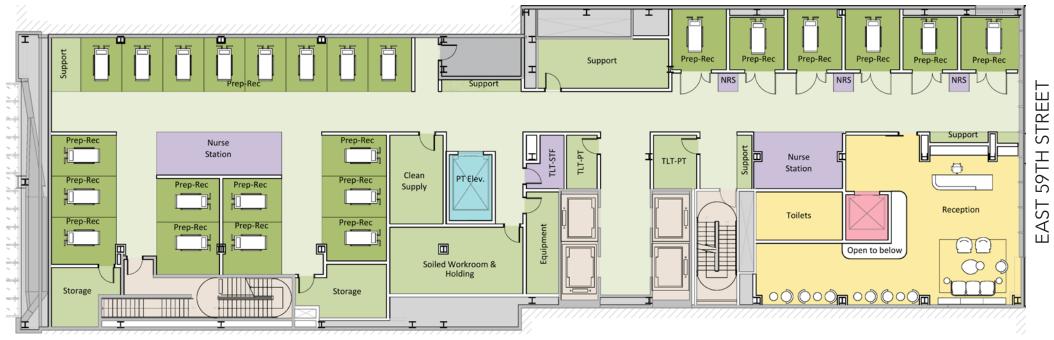

## SAMPLE "BUILDING-WITHIN-A-BUILDING" FLOORPLAN

29,206 RSF

Private Entrance on 59th Street

Second Floor

## Legend

Patient KPU

Clinical Support

Patient Circulation

Staff Work

Third Floor