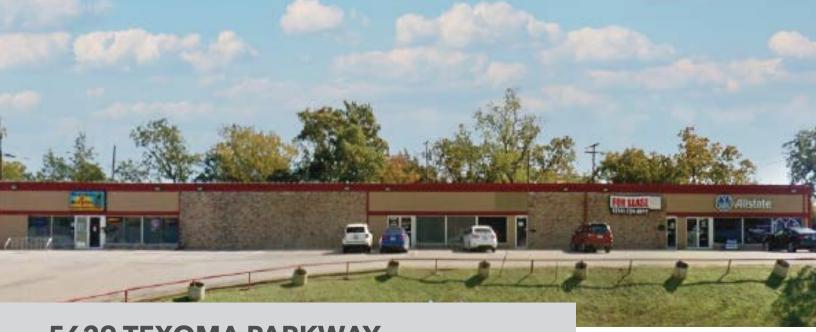

#### 5629 TEXOMA PARKWAY Sherman, TX 75090

### AVAILABILITY HIGHLIGHTS

- ± 3,034 Available Square Feet
- 100% HVAC Drop Ceiling Showroom
- 8'-11' Clear Height
- 2 Overhead Doors
- Available now