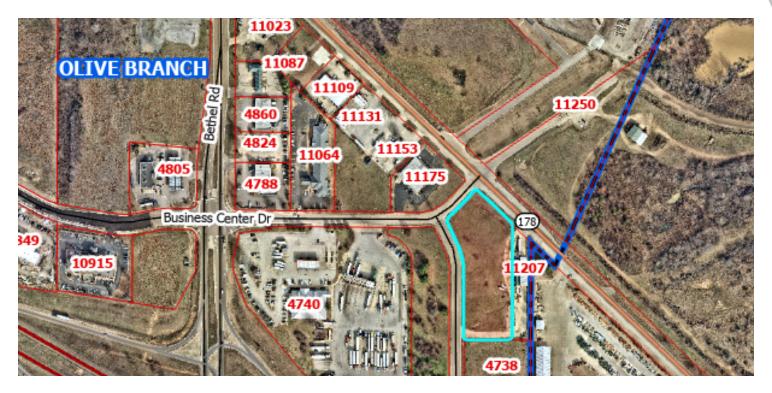

# 2.47 AC LOT IN OLIVE BRANCH

0 North Central Parkway, Olive Branch, MS 38654

#### PROPERTY DESCRIPTION

This 2.47+/- AC Lot sits on the corner of Business Center Drive and Highway 178 next to multiple warehouses. This commercial lot offers great access and visibility in Olive Branch's Industrial area. Looking to sell the entire lot. Would be great for truck parking or office warehouse location. Give us a call today!