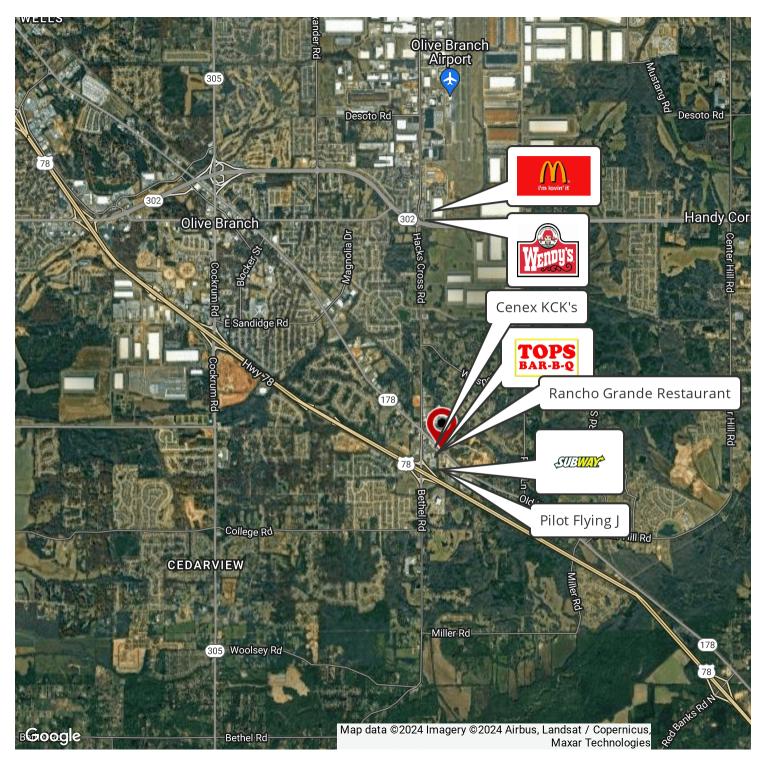

#### **LOCATION DESCRIPTION**

Discover the endless potential of the thriving North Mississippi market surrounding the 2.47 AC Lot in Olive Branch. Located in the heart of the rapidly growing area, this prime location with easy access to major highways. Embrace the endless possibilities this dynamic location has to offer for your investment endeavors.