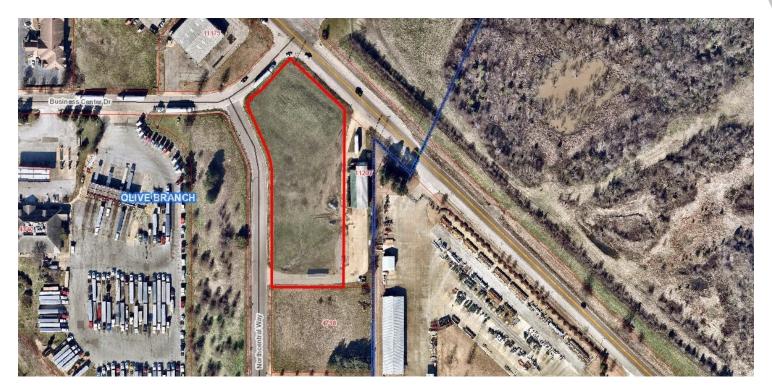

# 2.47 AC LOT IN OLIVE BRANCH

0 North Central Parkway, Olive Branch, MS 38654

#### PROPERTY DESCRIPTION

This 2.47+/- AC Lot sits on the corner of Business Center Drive and Highway 178 next to multiple warehouses. This commercial lot offers great access and visibility in Olive Branch's Industrial area. Looking to sell the entire lot. Would be great for truck parking or office warehouse location. Give us a call today!