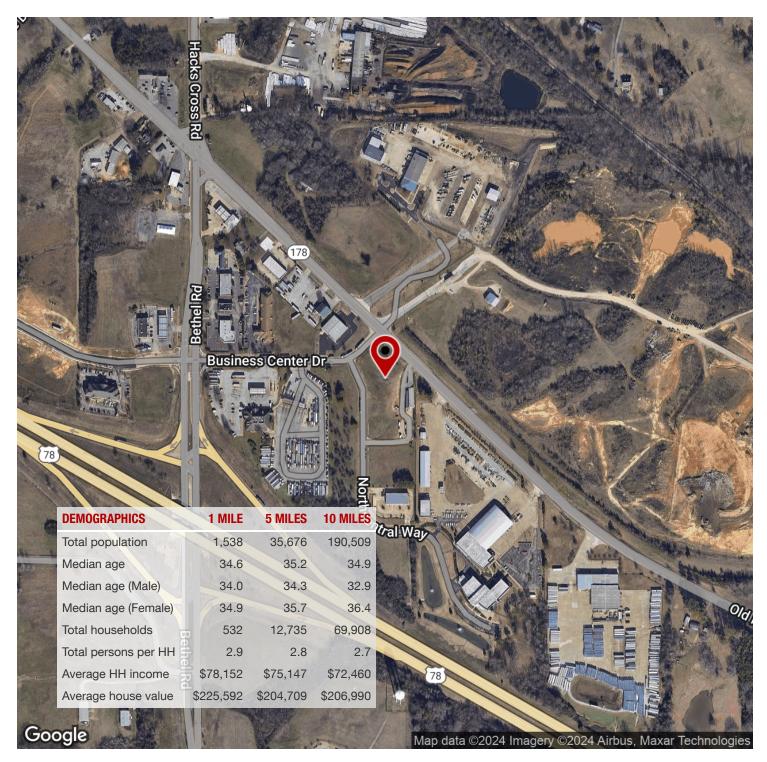

| DEMOGRAPHICS      | 1 MILE   | 5 MILES  | 10 MILES |
|-------------------|----------|----------|----------|
| Total Households  | 532      | 12,735   | 69,908   |
| Total Population  | 1,538    | 35,676   | 190,509  |
| Average HH Income | \$78,152 | \$75,147 | \$72,460 |