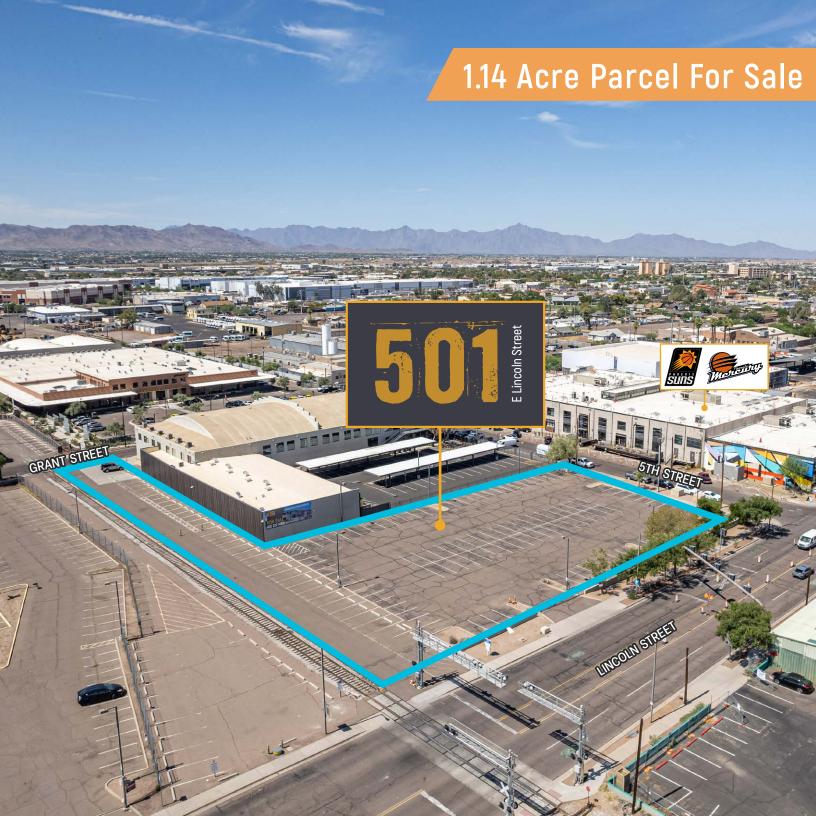

# highlights 501 E Lincoln Street, Phoenix

- 1.14 Acre Parcel
- Zoned Downtown Core Warehouse
- · Height Overlay 80'
- Density Overlay No Density Limit
- · Adjacent to the Phoenix Suns & Mercury New \$100MM Headquarters and Practice Facility
- Located in an Opportunity Zone
- Great Access with Multiple Points of Ingress/ Egress to Lincoln, Grant and 5th Street
- 143 Existing Parking Spaces Average of 140 Events Annually that Utilize Parking Lot - \$15 Per Event, Per Space - Approximately \$300k in **Parking Revenue**
- Adjacent 34,582 SF Office Building Located on 1.3 Acres (could be combined in sale)