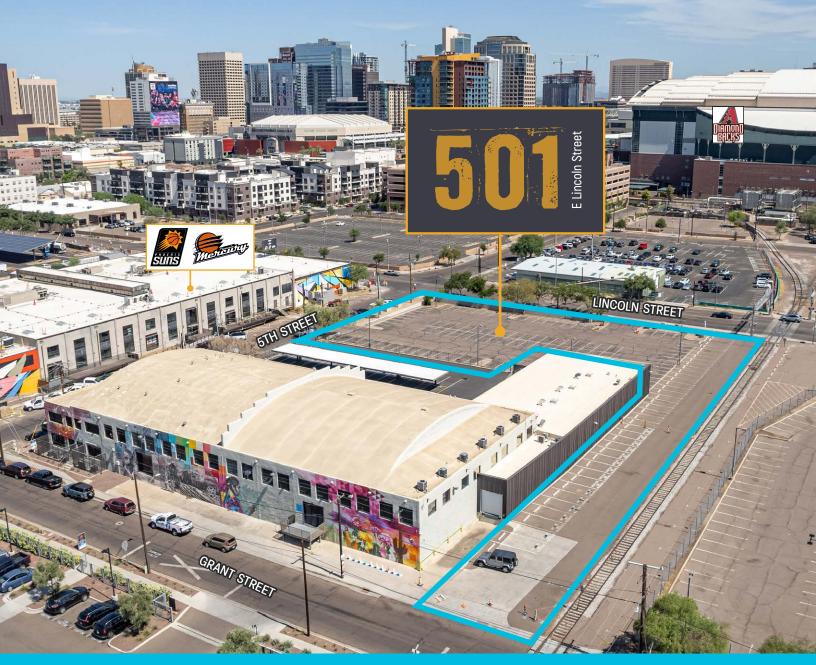

# highlights 501 E Lincoln Street, Phoenix

- 1.14 Acre Parcel
- Zoned Downtown Core Warehouse
- · Height Overlay 80'
- Density Overlay No Density Limit
- · Adjacent to the Phoenix Suns & Mercury New \$100MM Headquarters and Practice Facility
- Located in an Opportunity Zone
- Great Access with Multiple Points of Ingress/ Egress to Lincoln, Grant and 5th Street
- 143 Existing Parking Spaces Average of 140 Events Annually that Utilize Parking Lot - \$15 Per Event, Per Space - Approximately \$300k in **Parking Revenue**
- Adjacent 34,582 SF Office Building Located on 1.3 Acres (could be combined in sale)