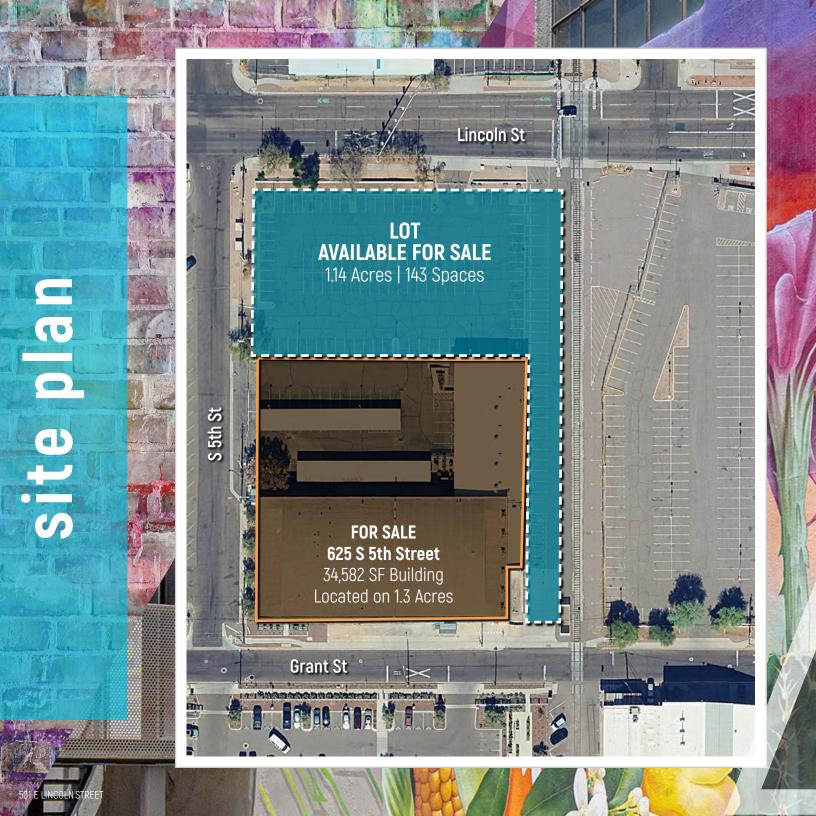

# highlights 501 E Lincoln Street, Phoenix

- 1.14 Acre Parcel
- Zoned Downtown Core Warehouse
- · Height Overlay 80'
- Density Overlay No Density Limit
- · Adjacent to the Phoenix Suns & Mercury New \$100MM Headquarters and Practice Facility
- Located in an Opportunity Zone
- Great Access with Multiple Points of Ingress/ Egress to Lincoln, Grant and 5th Street
- 143 Existing Parking Spaces Average of 140 Events Annually that Utilize Parking Lot - \$15 Per Event, Per Space - Approximately \$300k in **Parking Revenue**
- Adjacent 34,582 SF Office Building Located on 1.3 Acres (could be combined in sale)