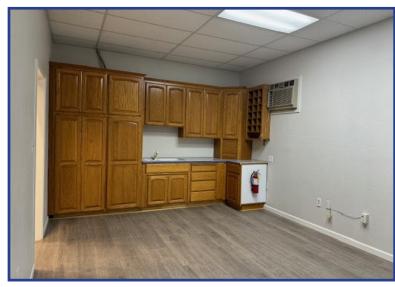

#### PROPERTY OVERVIEW

**Available Space:** 7,600± SF

Office: 200± SF

**DH Doors:** Two (2)

Two (2) **GL Doors:** 

Yard: 1.0± Acre

**Zoning:** I-L (Limited Industrial)

Power: 200 amp, 120/208 volts, 3 phase

Lighting: New LED light fixtures w/ motion detectors

LEASE RATE: BUILDING: \$.60 PSF, GROSS / YARD: \$.11 PSF, GROSS

**CONTACT:** Jim Martin, SIOR

BRE #01214270

jmartin@lee-associates.com

D 209.983.4088 C 925.352.6948