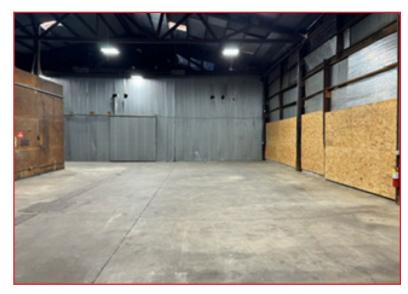

#### PROPERTY OVERVIEW

**Available Space:** 7,600± SF

Office: 200± SF

**DH Doors:** Two (2)

Two (2) **GL Doors:** 

Yard: 1.0± Acre

**Zoning:** I-L (Limited Industrial)

Power: 200 amp, 120/208 volts, 3 phase

Lighting: New LED light fixtures w/ motion detectors

LEASE RATE: BUILDING: \$.60 PSF, GROSS / YARD: \$.11 PSF, GROSS

**CONTACT:** Jim Martin, SIOR

BRE #01214270

jmartin@lee-associates.com

D 209.983.4088 C 925.352.6948