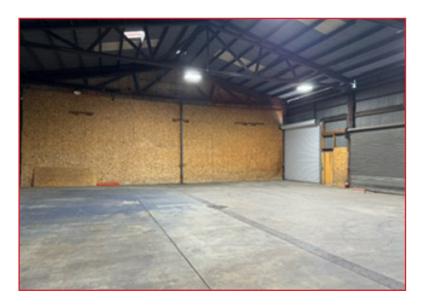

#### PROPERTY OVERVIEW

**Available Space:** 7,600± SF

Office: 200± SF

**DH Doors:** Two (2)

Two (2) **GL Doors:** 

Yard: 1.0± Acre

**Zoning:** I-L (Limited Industrial)

Power: 200 amp, 120/208 volts, 3 phase

Lighting: New LED light fixtures w/ motion detectors

LEASE RATE: BUILDING: \$.60 PSF, GROSS / YARD: \$.11 PSF, GROSS

**CONTACT:** Jim Martin, SIOR

BRE #01214270

jmartin@lee-associates.com

D 209.983.4088 C 925.352.6948