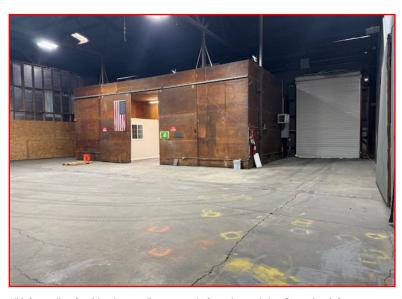

#### PROPERTY OVERVIEW

**Available Space:** 7,600± SF

Office: 200± SF

**DH Doors:** Two (2)

Two (2) **GL Doors:** 

Yard: 1.0± Acre

**Zoning:** I-L (Limited Industrial)

Power: 200 amp, 120/208 volts, 3 phase

Lighting: New LED light fixtures w/ motion detectors

LEASE RATE: BUILDING: \$.60 PSF, GROSS / YARD: \$.11 PSF, GROSS

**CONTACT:** Jim Martin, SIOR

BRE #01214270

jmartin@lee-associates.com

D 209.983.4088 C 925.352.6948