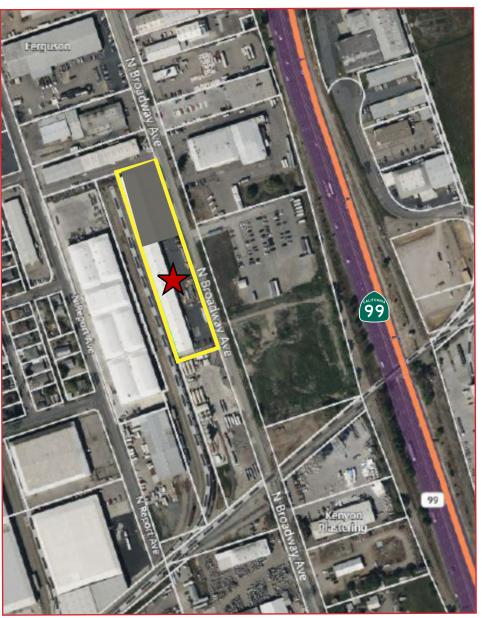

#### PROPERTY OVERVIEW

**Available Space:** 7,600± SF

Office: 200± SF

**DH Doors:** Two (2)

Two (2) **GL Doors:** 

Yard: 1.0± Acre

**Zoning:** I-L (Limited Industrial)

Power: 200 amp, 120/208 volts, 3 phase

Lighting: New LED light fixtures w/ motion detectors

LEASE RATE: BUILDING: \$.60 PSF, GROSS / YARD: \$.11 PSF, GROSS

**CONTACT:** Jim Martin, SIOR

BRE #01214270

jmartin@lee-associates.com

D 209.983.4088 C 925.352.6948