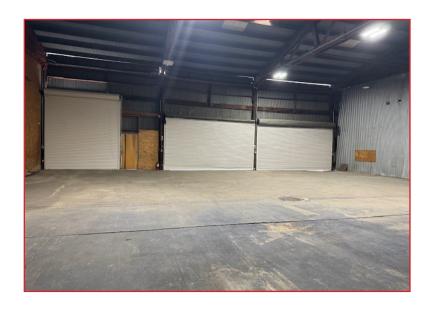

#### PROPERTY OVERVIEW

**Available Space:** 7,600± SF

Office: 200± SF

**DH Doors:** Two (2)

Two (2) **GL Doors:** 

Yard: 1.0± Acre

**Zoning:** I-L (Limited Industrial)

Power: 200 amp, 120/208 volts, 3 phase