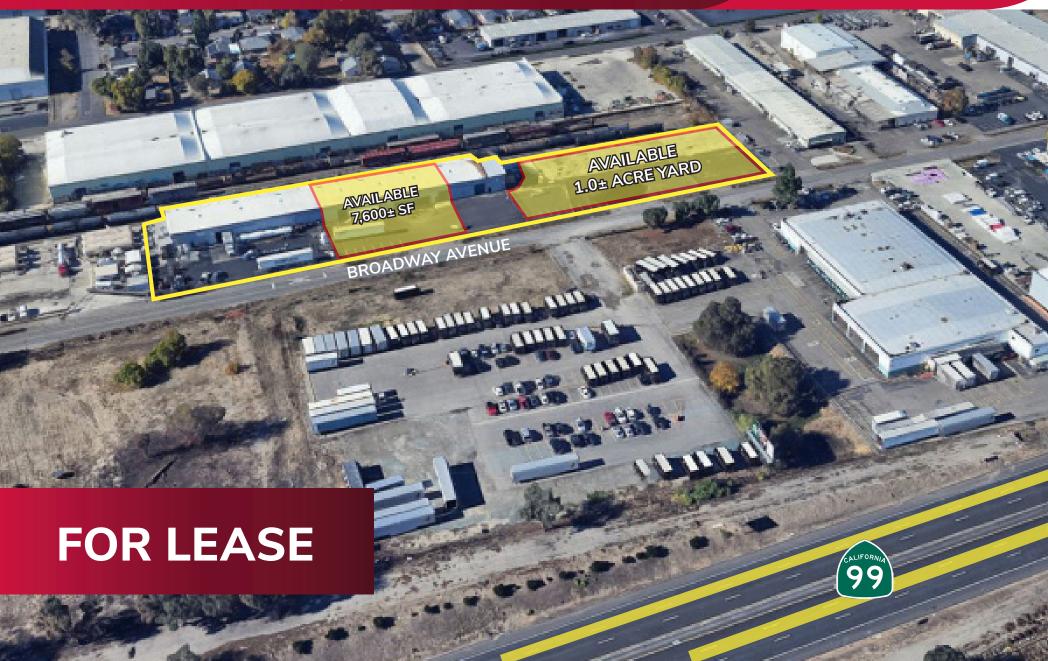

#### PROPERTY OVERVIEW

**Available Space:** 7,600± SF

Office: 200± SF

**DH Doors:** Two (2)

Two (2) **GL Doors:** 

Yard: 1.0± Acre

**Zoning:** I-L (Limited Industrial)

Power: 200 amp, 120/208 volts, 3 phase

Lighting: New LED light fixtures w/ motion detectors

LEASE RATE: BUILDING: \$.60 PSF, GROSS / YARD: \$.11 PSF, GROSS

**CONTACT:** Jim Martin, SIOR

BRE #01214270

jmartin@lee-associates.com

D 209.983.4088 C 925.352.6948