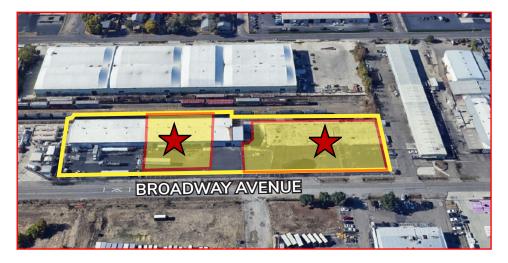

#### PROPERTY OVERVIEW

**Available Space:** 7,600± SF

Office: 200± SF

**DH Doors:** Two (2)

Two (2) **GL Doors:** 

Yard: 1.0± Acre

**Zoning:** I-L (Limited Industrial)

Power: 200 amp, 120/208 volts, 3 phase

Lighting: New LED light fixtures w/ motion detectors

LEASE RATE: BUILDING: \$.60 PSF, GROSS / YARD: \$.11 PSF, GROSS

**CONTACT:** Jim Martin, SIOR

BRE #01214270

jmartin@lee-associates.com

D 209.983.4088 C 925.352.6948