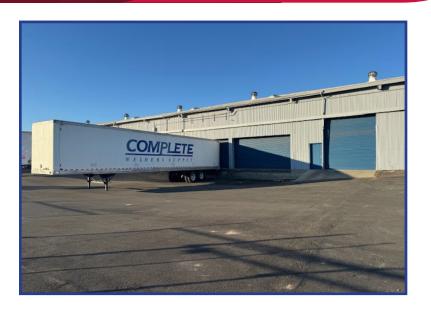

#### PROPERTY OVERVIEW

**Available Space:** 7,600± SF

Office: 200± SF

**DH Doors:** Two (2)

Two (2) **GL Doors:** 

Yard: 1.0± Acre

**Zoning:** I-L (Limited Industrial)

Power: 200 amp, 120/208 volts, 3 phase