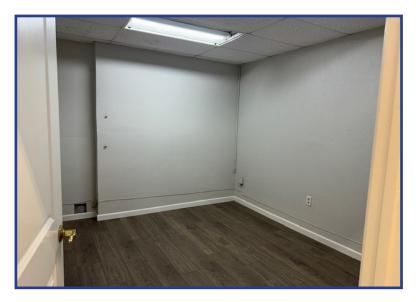

#### PROPERTY OVERVIEW

**Available Space:** 7,600± SF

Office: 200± SF

**DH Doors:** Two (2)

Two (2) **GL Doors:** 

Yard: 1.0± Acre

**Zoning:** I-L (Limited Industrial)

Power: 200 amp, 120/208 volts, 3 phase