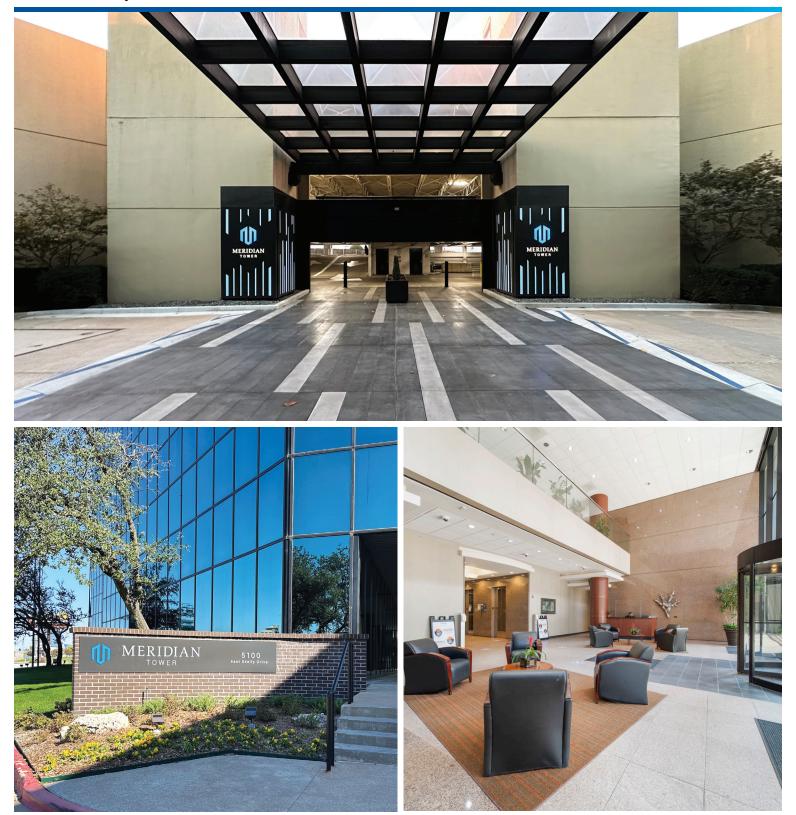

- Free, 4-story parking garage available for tenants and guests
- On-site security guard
- On-Site property management and maintenance team
- · Controlled access card system for building, tenant parking and elevators
- Building signage rights (a minimum square footage required)
- Full-service Deli
- · Complimentary fitness facility with men's and women's locker rooms
- Complimentary Conference Room with wi-fi for large meetings and classes
- Loading dock and back-up generator