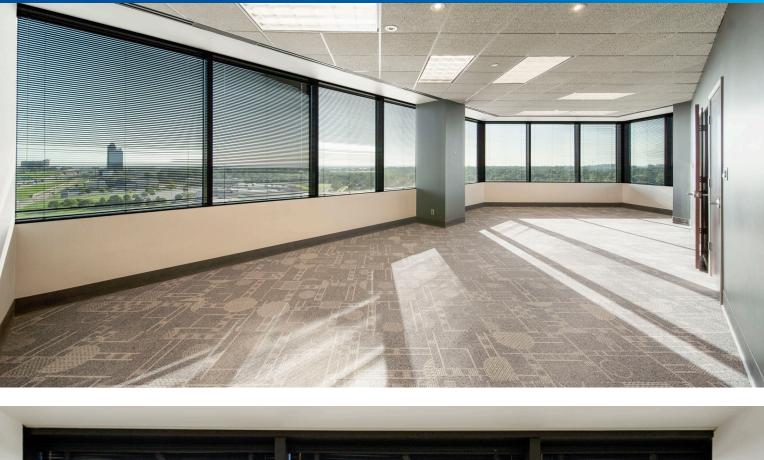

#### The Meridian Tower Advantage

Featuring 360° views of the Tulsa metro area, large windows and flexible floor plans, this superior Class A building is prominently located along I-44 in south Tulsa. The 3.2 acre property includes a 10-story , 205,891 square foot building, adjoining 4-story parking garage and multiple points of ingress/egress to Skelly Dr (with direct access to I-44 north).

#### Available Office For Lease

| Available SF:                     | 155,581 SF<br>1,071 SF min div<br>94,800 max contiguous<br>( <i>includes full floor availability</i> ) |
|-----------------------------------|--------------------------------------------------------------------------------------------------------|
| Rate:                             | \$21.50 FSG                                                                                            |
| Submarket:                        | South Tulsa / Yale                                                                                     |
| Downtown                          |                                                                                                        |
| 244<br>Midtown<br>44<br>Sou<br>75 | uth E 71st St<br>Bixby                                                                                 |