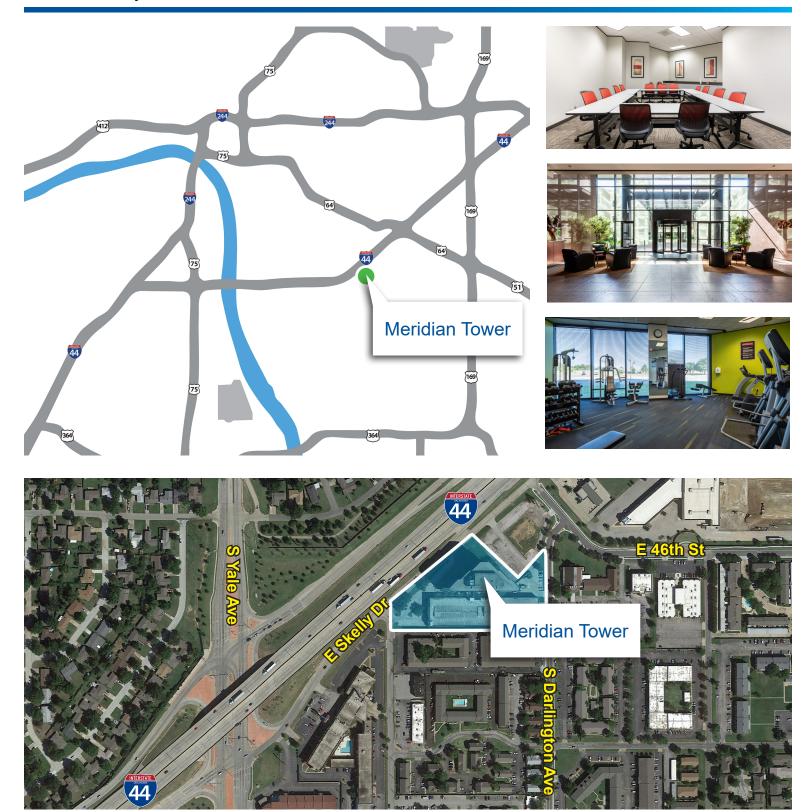

- Free, 4-story parking garage available for tenants and guests
- On-site security guard
- On-Site property management and maintenance team
- · Controlled access card system for building, tenant parking and elevators
- Building signage rights (a minimum square footage required)
- Full-service Deli
- · Complimentary fitness facility with men's and women's locker rooms
- Complimentary Conference Room with wi-fi for large meetings and classes
- Loading dock and back-up generator

#### Available Office For Lease

| Available SF:                     | 155,581 SF<br>1,071 SF min div<br>94,800 max contiguous<br>( <i>includes full floor availability</i> ) |
|-----------------------------------|--------------------------------------------------------------------------------------------------------|
| Rate:                             | \$21.50 FSG                                                                                            |
| Submarket:                        | South Tulsa / Yale                                                                                     |
| Downtown                          |                                                                                                        |
| 244<br>Midtown<br>44<br>Sou<br>75 | uth E 71st St<br>Bixby                                                                                 |