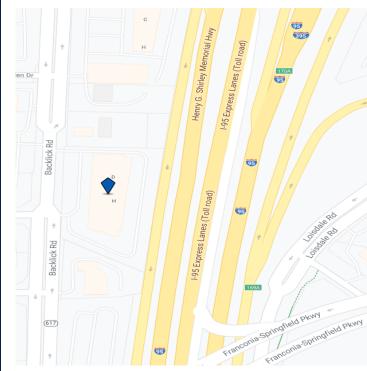

# BACKLICK SQUARE DIRECTIONS

### From I-495 West

| 1. Take exit 169B toward Springfield/ VA-644W | 1.3 mi |
|-----------------------------------------------|--------|
| 2. Turn right on Bland St                     | 0.2 mi |
| 3. Turn right on Amherst Ave                  | 0.2 mi |
| 4. Turn right onto Backlick Rd                | 0.3 mi |

6715 Backlick Road Springfield, VA 22150

5. Make a left turn into Backlick Square

### From I-95

| 1. Take exit 169B for Bland St | 0.4 mi |
|--------------------------------|--------|
| 2. Take a right onto Bland St  | 0.2 mi |
| 3. Turn right on Amherst Ave   | 0.2 mi |
| 4. Turn right onto Backlick Rd | 0.3 mi |

6715 Backlick Road Springfield, VA 22150

5. Make a left turn into Backlick Square

\*all information is provided for marketing purposes, subject to change without notice.