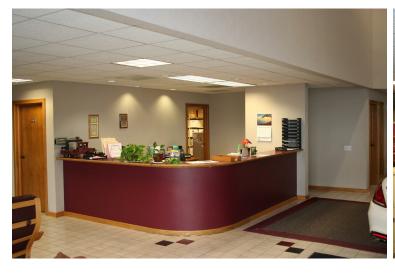

## **WEST PARK PLAZA**

501 40th Street S, Fargo, ND 58103

As exclusive agents, we are pleased to offer the following space for lease:

Available immediately. Several offices space with large open area. 6,000 - 23,600 square feet available. Great location with abundant parking.

# **WEST PARK PLAZA**

501 40th Street S, Fargo, ND 58103