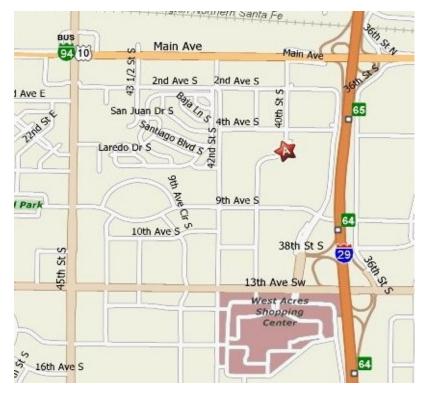

## **WEST PARK PLAZA**

501 40th Street S, Fargo, ND 58103

As exclusive agents, we are pleased to offer the following space for lease:

Available immediately. Several offices space with large open area. 6,000 - 23,600 square feet available. Great location with abundant parking.

# **WEST PARK PLAZA**

501 40th Street S, Fargo, ND 58103