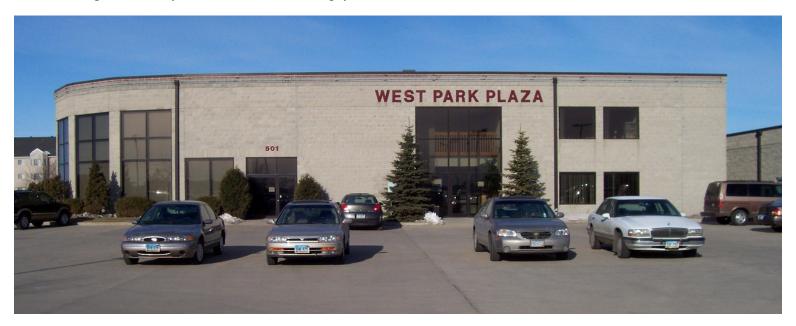

## **WEST PARK PLAZA**

501 40th Street S, Fargo, ND 58103

As exclusive agents, we are pleased to offer the following space for lease:

Available immediately. Several offices space with large open area. 6,000 - 23,600 square feet available. Great location with abundant parking.

# **WEST PARK PLAZA**

501 40th Street S, Fargo, ND 58103