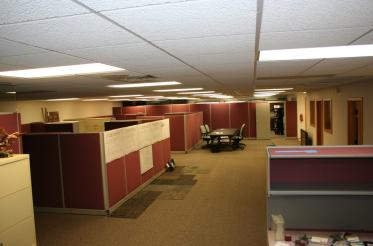

## **WEST PARK PLAZA**

501 40th Street S, Fargo, ND 58103

As exclusive agents, we are pleased to offer the following space for lease:

Available immediately. Several offices space with large open area. 6,000 - 23,600 square feet available. Great location with abundant parking.

# **WEST PARK PLAZA**

501 40th Street S, Fargo, ND 58103