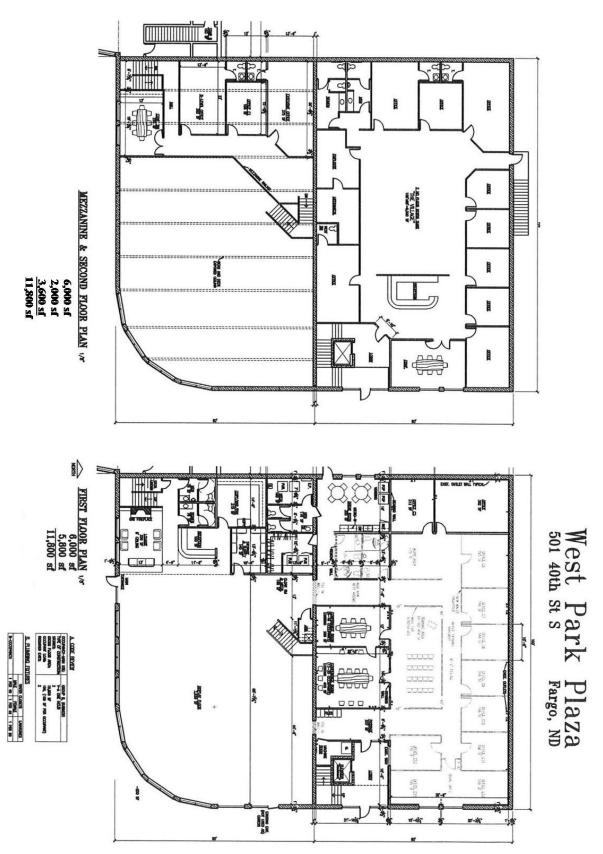

#### **LEASING INFORMATION**

| 1st Floor       | 11,800 SF   |
|-----------------|-------------|
| 2nd Floor       | 11,800 SF   |
| Total Available | 23,600 SF   |
| Lease Rate      | \$10.00 PSF |
| CAM (est.)      | \$2.50 PSF  |