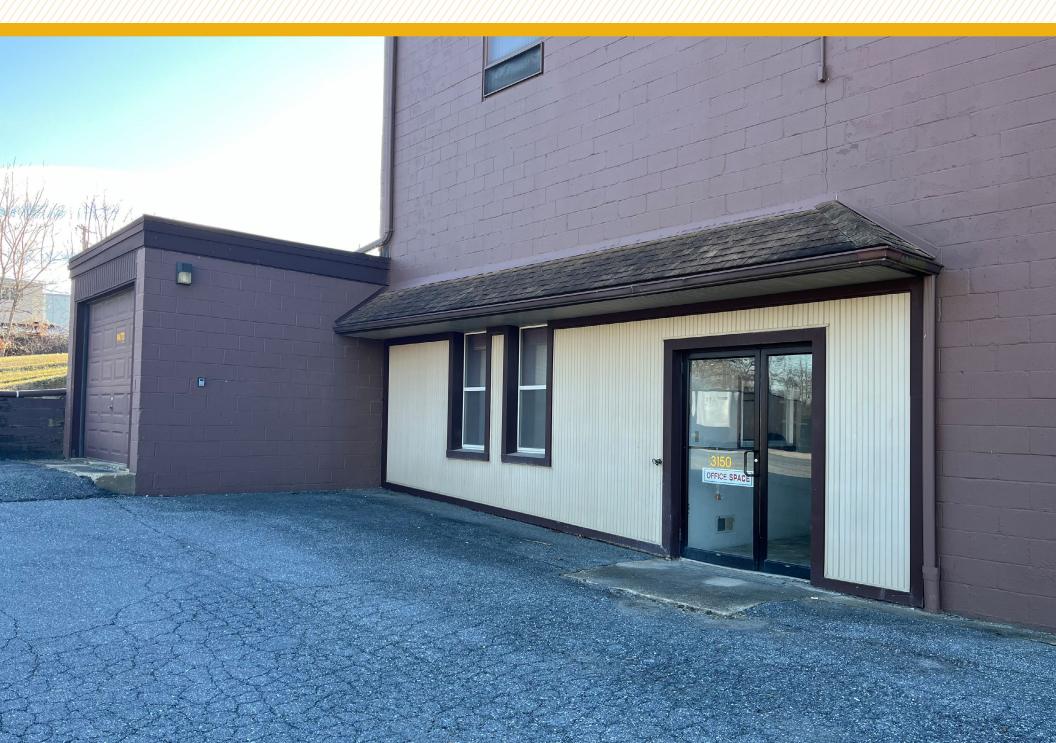

#### **WATTS CENTER**

FOR **LEASE** 

3150 - 3154 BALTIMORE BOULEVARD | FINKSBURG, MARYLAND 21048





# **PROPERTY** OVERVIEW

#### **HIGHLIGHTS:**

- Great location on Route 140 with easy access to Route 795 and I-695
- At grade loading & drive in doors
- Plenty of parking

AVAILABLE:

3150 SUITE A: 3,300 SF 3150 SUITE B: 2,100 SF \*CAN BE COMBINED TO 5,400 SF 3154 SUITE K: 1,460SF

STORIES:

າ

LOT SIZE:

**5 ACRES** 

**ZONING:** 

11 (INDUSTRIAL - LIGHT)

**RENTAL RATE:** 

3150: \$11.95/SF, MG 3154: \$12.00/SF, MG





## LOCAL BIRDSEYE



#### INTERIOR PHOTOS



#### PHOTOS: SUITE A







#### PHOTOS: SUITE B









### PHOTOS: SUITE K



#### FOR MORE INFO **CONTACT:**



**DENNIS BOYLE** SENIOR VICE PRESIDENT 443.798.9339 **DBOYLE**@mackenziecommercial.com



**GRAHAM SEVY** REAL ESTATE ADVISOR 410.830.1399 **GSEVY@**mackenziecommercial.com