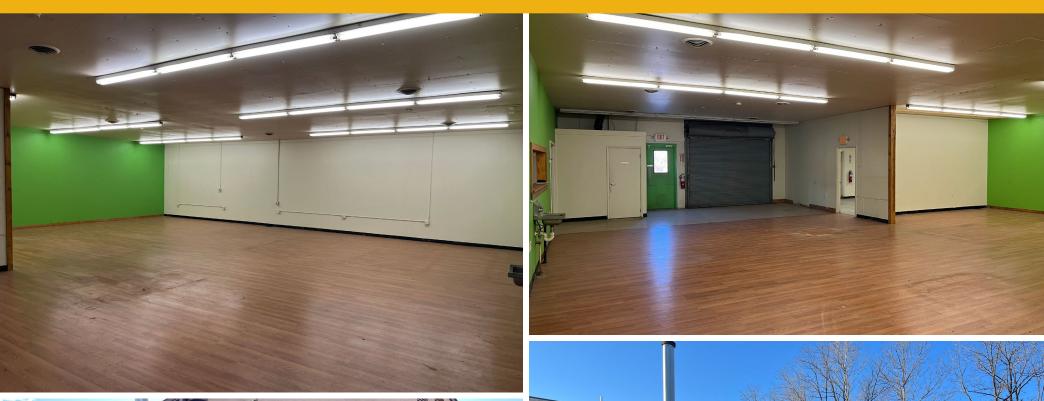

#### **WATTS CENTER**

FOR **LEASE** 

3150 - 3154 BALTIMORE BOULEVARD | FINKSBURG, MARYLAND 21048





# **PROPERTY** OVERVIEW

#### **HIGHLIGHTS:**

- Great location on Route 140 with easy access to Route 795 and I-695
- At grade loading & drive in doors
- Plenty of parking

AVAILABLE:

3150 SUITE A: 3,300 SF 3150 SUITE B: 2,100 SF \*CAN BE COMBINED TO 5,400 SF 3154 SUITE K: 1,460SF

STORIES:

າ

LOT SIZE:

**5 ACRES** 

**ZONING:** 

11 (INDUSTRIAL - LIGHT)

**RENTAL RATE:** 

3150: \$11.95/SF, MG 3154: \$12.00/SF, MG





## LOCAL BIRDSEYE



#### INTERIOR PHOTOS



#### PHOTOS: SUITE A







#### PHOTOS: SUITE B









### PHOTOS: SUITE K



#### FOR MORE INFO **CONTACT:**



**DENNIS BOYLE** SENIOR VICE PRESIDENT 443.798.9339 **DBOYLE**@mackenziecommercial.com



**GRAHAM SEVY** REAL ESTATE ADVISOR 410.830.1399 **GSEVY@**mackenziecommercial.com