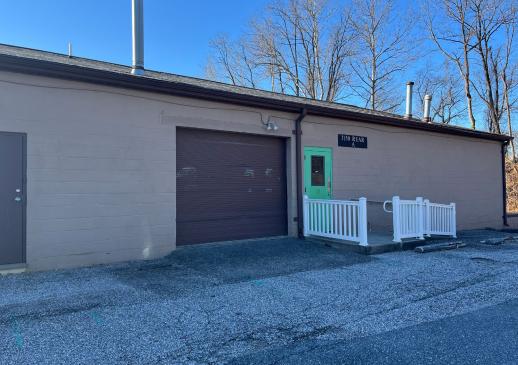

#### **WATTS CENTER**

FOR **LEASE** 

3150 - 3154 BALTIMORE BOULEVARD | FINKSBURG, MARYLAND 21048





# **PROPERTY** OVERVIEW

#### **HIGHLIGHTS:**

- Great location on Route 140 with easy access to Route 795 and I-695
- At grade loading & drive in doors
- Plenty of parking

AVAILABLE:

3150 SUITE A: 3,300 SF 3150 SUITE B: 2,100 SF \*CAN BE COMBINED TO 5,400 SF 3154 SUITE K: 1,460SF

STORIES:

າ

LOT SIZE:

**5 ACRES** 

**ZONING:** 

11 (INDUSTRIAL - LIGHT)

**RENTAL RATE:** 

3150: \$11.95/SF, MG 3154: \$12.00/SF, MG





## LOCAL BIRDSEYE



#### INTERIOR PHOTOS



#### PHOTOS: SUITE A







#### PHOTOS: SUITE B









### PHOTOS: SUITE K



#### FOR MORE INFO **CONTACT:**



**DENNIS BOYLE** SENIOR VICE PRESIDENT 443.798.9339 **DBOYLE**@mackenziecommercial.com



**GRAHAM SEVY** REAL ESTATE ADVISOR 410.830.1399 **GSEVY@**mackenziecommercial.com