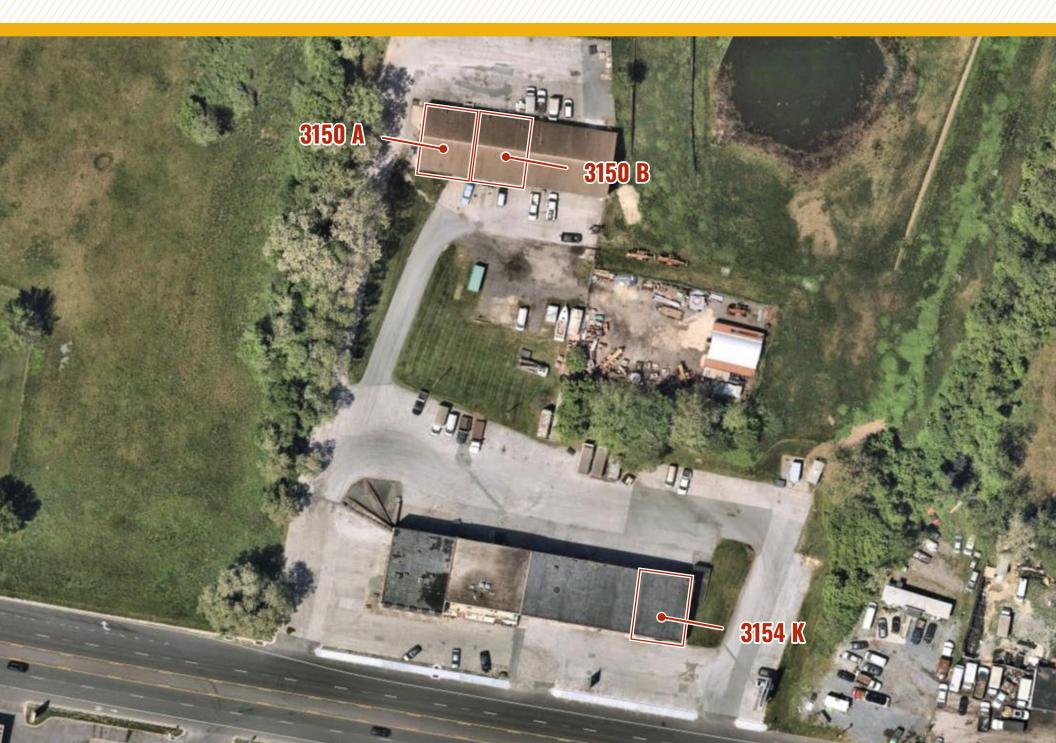

#### **HIGHLIGHTS:**

- Great location on Route 140 with easy access to Route 795 and I-695
- At grade loading & drive in doors
- Plenty of parking

AVAILABLE:

3150 SUITE A: 3,300 SF 3150 SUITE B: 2,100 SF \*CAN BE COMBINED TO 5,400 SF 3154 SUITE K: 1,460SF

## LOCAL BIRDSEYE