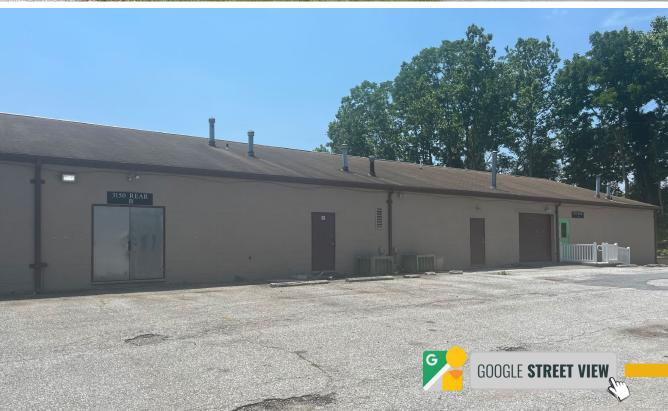

#### **WATTS CENTER**

FOR **LEASE** 

3150 - 3154 BALTIMORE BOULEVARD | FINKSBURG, MARYLAND 21048

#### **HIGHLIGHTS:**

- Great location on Route 140 with easy access to Route 795 and I-695
- At grade loading & drive in doors
- Plenty of parking

AVAILABLE:

3150 SUITE A: 3,300 SF 3150 SUITE B: 2,100 SF \*CAN BE COMBINED TO 5,400 SF 3154 SUITE K: 1,460SF