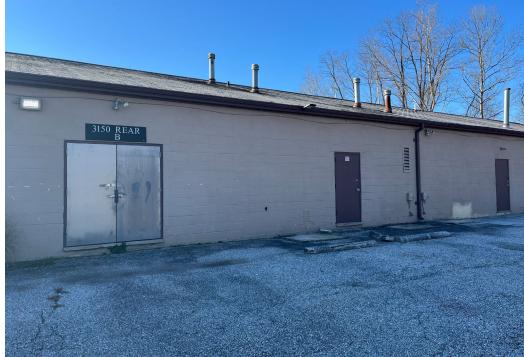

#### **WATTS CENTER**

FOR **LEASE** 

3150 - 3154 BALTIMORE BOULEVARD | FINKSBURG, MARYLAND 21048

#### **HIGHLIGHTS:**

- Great location on Route 140 with easy access to Route 795 and I-695
- At grade loading & drive in doors
- Plenty of parking

AVAILABLE:

3150 SUITE A: 3,300 SF 3150 SUITE B: 2,100 SF \*CAN BE COMBINED TO 5,400 SF 3154 SUITE K: 1,460SF