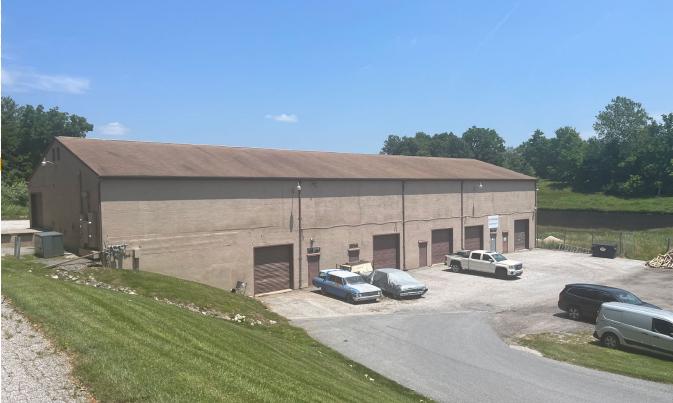

#### **WATTS CENTER**

FOR **LEASE** 

3150 - 3154 BALTIMORE BOULEVARD | FINKSBURG, MARYLAND 21048





# **PROPERTY** OVERVIEW

#### **HIGHLIGHTS:**

- Great location on Route 140 with easy access to Route 795 and I-695
- At grade loading & drive in doors
- Plenty of parking

AVAILABLE:

3150 SUITE A: 3,300 SF 3150 SUITE B: 2,100 SF \*CAN BE COMBINED TO 5,400 SF 3154 SUITE K: 1,460SF

STORIES:

າ

LOT SIZE:

**5 ACRES** 

**ZONING:** 

11 (INDUSTRIAL - LIGHT)

**RENTAL RATE:** 

3150: \$11.95/SF, MG 3154: \$12.00/SF, MG





## LOCAL BIRDSEYE



#### INTERIOR PHOTOS



#### PHOTOS: SUITE A







#### PHOTOS: SUITE B









### PHOTOS: SUITE K



#### FOR MORE INFO **CONTACT:**



**DENNIS BOYLE** SENIOR VICE PRESIDENT 443.798.9339 **DBOYLE**@mackenziecommercial.com



**GRAHAM SEVY** REAL ESTATE ADVISOR 410.830.1399 **GSEVY@**mackenziecommercial.com