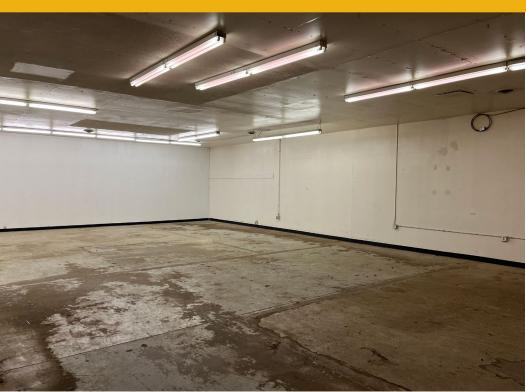

#### **WATTS CENTER**

FOR **LEASE** 

3150 - 3154 BALTIMORE BOULEVARD | FINKSBURG, MARYLAND 21048





# **PROPERTY** OVERVIEW

#### **HIGHLIGHTS:**

- Great location on Route 140 with easy access to Route 795 and I-695
- At grade loading & drive in doors
- Plenty of parking

AVAILABLE:

3150 SUITE A: 3,300 SF 3150 SUITE B: 2,100 SF \*CAN BE COMBINED TO 5,400 SF 3154 SUITE K: 1,460SF

STORIES:

າ

LOT SIZE:

**5 ACRES** 

**ZONING:** 

11 (INDUSTRIAL - LIGHT)

**RENTAL RATE:** 

3150: \$11.95/SF, MG 3154: \$12.00/SF, MG





## LOCAL BIRDSEYE



#### INTERIOR PHOTOS



#### PHOTOS: SUITE A







#### PHOTOS: SUITE B









### PHOTOS: SUITE K



#### FOR MORE INFO **CONTACT:**



**DENNIS BOYLE** SENIOR VICE PRESIDENT 443.798.9339 **DBOYLE**@mackenziecommercial.com



**GRAHAM SEVY** REAL ESTATE ADVISOR 410.830.1399 **GSEVY@**mackenziecommercial.com