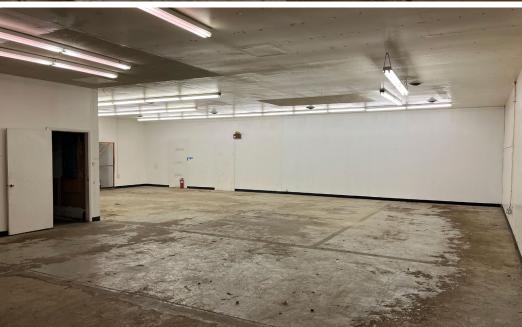

#### **WATTS CENTER**

FOR **LEASE** 

3150 - 3154 BALTIMORE BOULEVARD | FINKSBURG, MARYLAND 21048





# **PROPERTY** OVERVIEW

#### **HIGHLIGHTS:**

- Great location on Route 140 with easy access to Route 795 and I-695
- At grade loading & drive in doors
- Plenty of parking

AVAILABLE:

3150 SUITE A: 3,300 SF 3150 SUITE B: 2,100 SF \*CAN BE COMBINED TO 5,400 SF 3154 SUITE K: 1,460SF

STORIES:

າ

LOT SIZE:

**5 ACRES** 

**ZONING:** 

11 (INDUSTRIAL - LIGHT)

**RENTAL RATE:** 

3150: \$11.95/SF, MG 3154: \$12.00/SF, MG





## LOCAL BIRDSEYE



#### INTERIOR PHOTOS



#### PHOTOS: SUITE A







#### PHOTOS: SUITE B









### PHOTOS: SUITE K



#### FOR MORE INFO **CONTACT:**



**DENNIS BOYLE** SENIOR VICE PRESIDENT 443.798.9339 **DBOYLE**@mackenziecommercial.com



**GRAHAM SEVY** REAL ESTATE ADVISOR 410.830.1399 **GSEVY@**mackenziecommercial.com