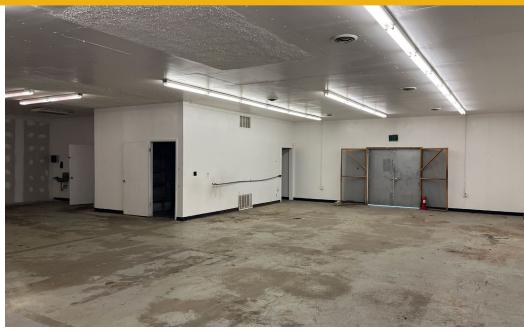

#### **WATTS CENTER**

FOR **LEASE** 

3150 - 3154 BALTIMORE BOULEVARD | FINKSBURG, MARYLAND 21048





# **PROPERTY** OVERVIEW

#### **HIGHLIGHTS:**

- Great location on Route 140 with easy access to Route 795 and I-695
- At grade loading & drive in doors
- Plenty of parking

AVAILABLE:

3150 SUITE A: 3,300 SF 3150 SUITE B: 2,100 SF \*CAN BE COMBINED TO 5,400 SF 3154 SUITE K: 1,460SF

STORIES:

າ

LOT SIZE:

**5 ACRES** 

**ZONING:** 

11 (INDUSTRIAL - LIGHT)

**RENTAL RATE:** 

3150: \$11.95/SF, MG 3154: \$12.00/SF, MG





## LOCAL BIRDSEYE



#### INTERIOR PHOTOS



#### PHOTOS: SUITE A







#### PHOTOS: SUITE B









### PHOTOS: SUITE K



#### FOR MORE INFO **CONTACT:**



**DENNIS BOYLE** SENIOR VICE PRESIDENT 443.798.9339 **DBOYLE**@mackenziecommercial.com



**GRAHAM SEVY** REAL ESTATE ADVISOR 410.830.1399 **GSEVY@**mackenziecommercial.com