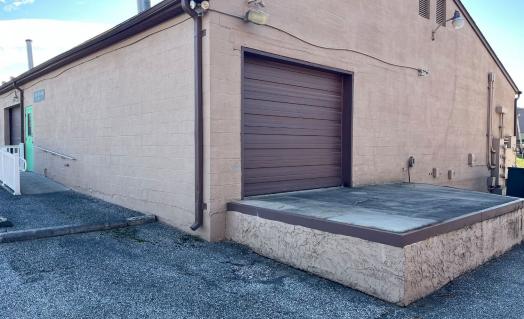

#### **WATTS CENTER**

FOR **LEASE** 

3150 - 3154 BALTIMORE BOULEVARD | FINKSBURG, MARYLAND 21048





# **PROPERTY** OVERVIEW

#### **HIGHLIGHTS:**

- Great location on Route 140 with easy access to Route 795 and I-695
- At grade loading & drive in doors
- Plenty of parking

AVAILABLE:

3150 SUITE A: 3,300 SF 3150 SUITE B: 2,100 SF \*CAN BE COMBINED TO 5,400 SF 3154 SUITE K: 1,460SF

STORIES:

າ

LOT SIZE:

**5 ACRES** 

**ZONING:** 

11 (INDUSTRIAL - LIGHT)

**RENTAL RATE:** 

3150: \$11.95/SF, MG 3154: \$12.00/SF, MG





## LOCAL BIRDSEYE



#### INTERIOR PHOTOS



#### PHOTOS: SUITE A







#### PHOTOS: SUITE B









### PHOTOS: SUITE K



#### FOR MORE INFO **CONTACT:**



**DENNIS BOYLE** SENIOR VICE PRESIDENT 443.798.9339 **DBOYLE**@mackenziecommercial.com



**GRAHAM SEVY** REAL ESTATE ADVISOR 410.830.1399 **GSEVY@**mackenziecommercial.com