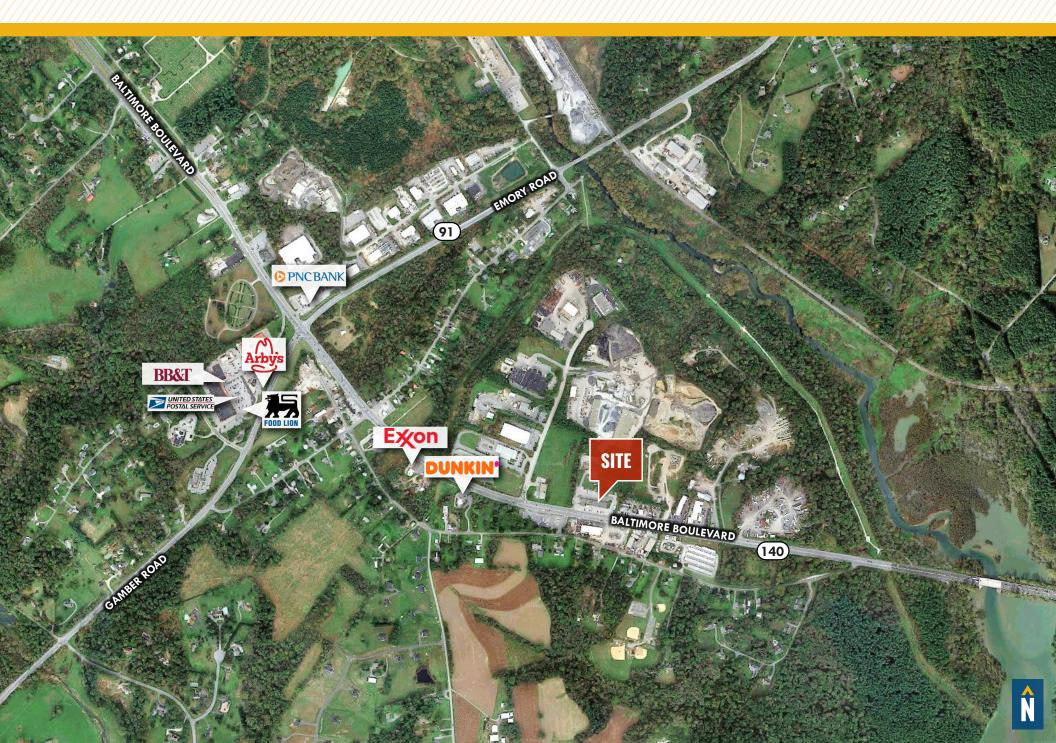

#### **WATTS CENTER**

FOR **LEASE** 

3150 - 3154 BALTIMORE BOULEVARD | FINKSBURG, MARYLAND 21048





# **PROPERTY** OVERVIEW

#### **HIGHLIGHTS:**

- Great location on Route 140 with easy access to Route 795 and I-695
- At grade loading & drive in doors
- Plenty of parking

AVAILABLE:

3150 SUITE A: 3,300 SF 3150 SUITE B: 2,100 SF \*CAN BE COMBINED TO 5,400 SF 3154 SUITE K: 1,460SF

STORIES:

າ

LOT SIZE:

**5 ACRES** 

**ZONING:** 

11 (INDUSTRIAL - LIGHT)

**RENTAL RATE:** 

3150: \$11.95/SF, MG 3154: \$12.00/SF, MG





## LOCAL BIRDSEYE



#### INTERIOR PHOTOS



#### PHOTOS: SUITE A







#### PHOTOS: SUITE B









### PHOTOS: SUITE K



#### FOR MORE INFO **CONTACT:**



**DENNIS BOYLE** SENIOR VICE PRESIDENT 443.798.9339 **DBOYLE**@mackenziecommercial.com



**GRAHAM SEVY** REAL ESTATE ADVISOR 410.830.1399 **GSEVY@**mackenziecommercial.com