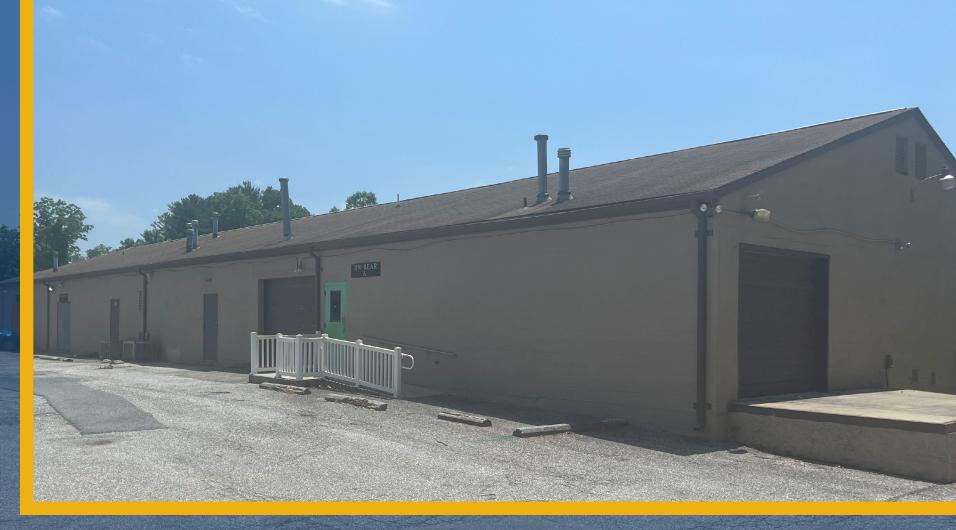

#### **WATTS CENTER**

FOR **LEASE** 

3150 - 3154 BALTIMORE BOULEVARD | FINKSBURG, MARYLAND 21048

#### **HIGHLIGHTS:**

- Great location on Route 140 with easy access to Route 795 and I-695
- At grade loading & drive in doors
- Plenty of parking

AVAILABLE:

3150 SUITE A: 3,300 SF 3150 SUITE B: 2,100 SF \*CAN BE COMBINED TO 5,400 SF 3154 SUITE K: 1,460SF