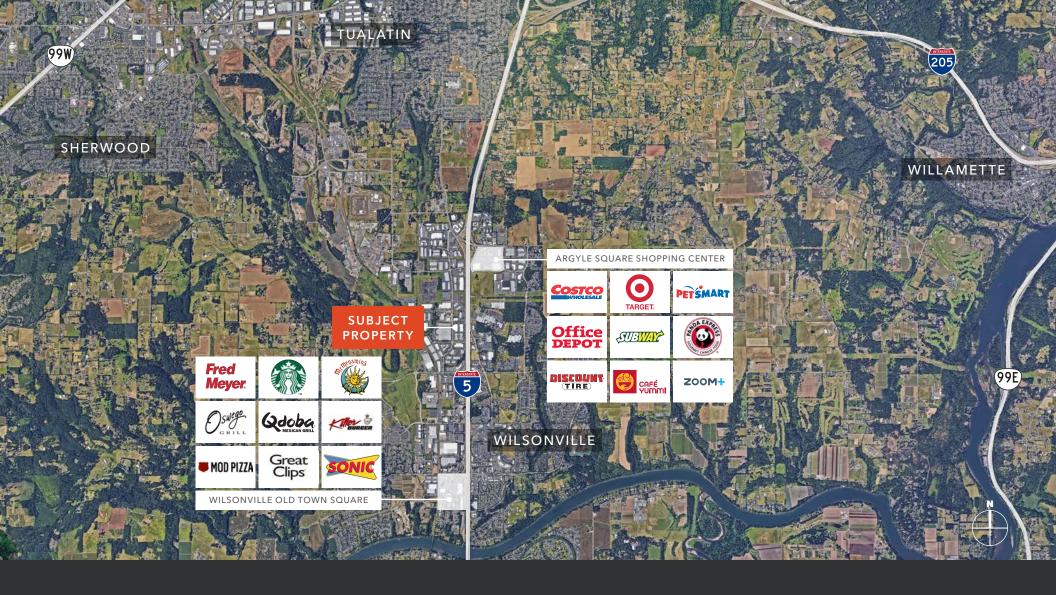

FOR SUBLEASE

Industrial space with office area available for sublease in Wilsonville, OR

27120 SW 95TH AVE, WILSONVILLE, OR

13,434 SF

BUILDING AREA

2,098 SF

OFFICE AREA

Industrial space with office area available for sublease in Wilsonville, OR.