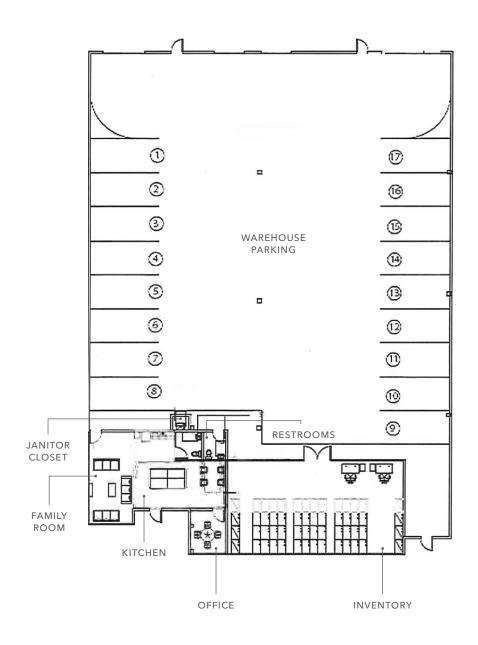

| TOTAL AREA     | 13,434 SF               |
|----------------|-------------------------|
| OFFICE AREA    | 2,098 SF                |
| CLEAR HEIGHT   | 26'                     |
| COLUMN SPACING | 50' x 40'               |
| DOORS          | 2 dock & 2 grade        |
| SPRINKLERS     | ESFR sprinkler system   |
| STAGING        | Excellent truck staging |
| SUBLEASE TERM  | Expires 12/31/2027      |
| POWER          | 277, 480 volt, 3-phase  |