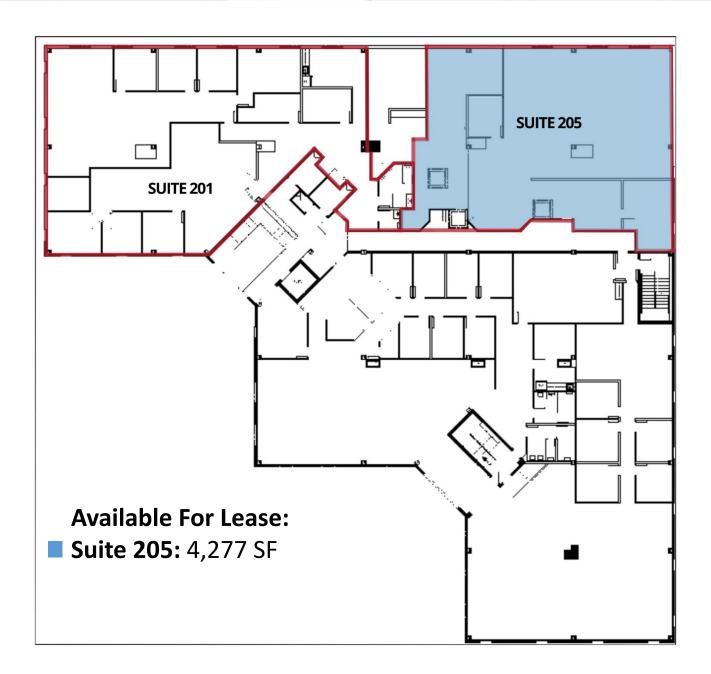

ID GILKIE | 508.650.9905 |dgilkie@rwholmes.com

### 26 PARKRIDGE RD HAVERHILL | MA Building Specifications

- 4,277 on Second Floor
  - 48,000 Building SF
- Built in 2000
- 1 Passenger Elevator
- 3/1,000 Parking Spaces
- New Roof in 2016
- Solar Powered

- Sprinklers: Wet System
- Tenancy: Multi-Tenant
- Zoning: BP
  - Utilities: Gas National Grid Electric – National Grid Telecomm – Verizon and Comcast Sewer – City Water – City



#### For more information please contact: David Gilkie 508-650-9905, dgilkie@rwholmes.com



321 Commonwealth Road, Suite 202, Wayland, MA 01778 | Phone (508) 651-9022 www.rwholmes.com

# 26 PARKRIDGE RD HAVERHILL | MA







321 Commonwealth Road, Suite 202, Wayland, MA 01778 | Phone (508) 651-9022 www.rwholmes.com

## 26 PARKRIDGE RD HAVERHILL | MA Floor Plan



### For more information please contact: David Gilkie 508-650-9905, dgilkie@rwholmes.com



321 Commonwealth Road, Suite 202, Wayland, MA 01778 | Phone (508) 651-9022 www.rwholmes.com

# 26 PARKRIDGE RD HAVERHILL | MA



#### For more information please contact: David Gilkie 508-650-9905, dgilkie@rwholmes.com



321 Commonwealth Road, Suite 202, Wayland, MA 01778 | Phone (508) 651-9022 www.rwholmes.com