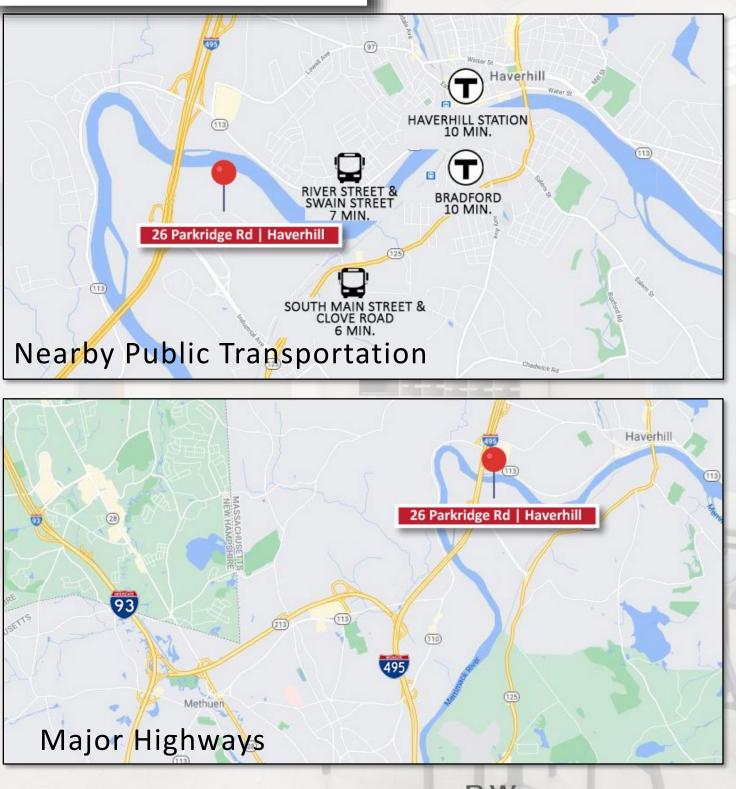

New Roof in 2016
- Solar Powered

- Sprinklers: Wet System
- Tenancy: Multi-Tenant
- Zoning: BP
  - Utilities: Gas National Grid Electric – National Grid Telecomm – Verizon and Comcast Sewer – City Water – City



#### For more information please contact: David Gilkie 508-650-9905, dgilkie@rwholmes.com



321 Commonwealth Road, Suite 202, Wayland, MA 01778 | Phone (508) 651-9022 www.rwholmes.com

# 26 PARKRIDGE RD HAVERHILL | MA







321 Commonwealth Road, Suite 202, Wayland, MA 01778 | Phone (508) 651-9022 www.rwholmes.com

## 26 PARKRIDGE RD HAVERHILL | MA Floor Plan



### For more information please contact: David Gilkie 508-650-9905, dgilkie@rwholmes.com



321 Commonwealth Road, Suite 202, Wayland, MA 01778 | Phone (508) 651-9022 www.rwholmes.com

# 26 PARKRIDGE RD HAVERHILL | MA



#### For more information please contact: David Gilkie 508-650-9905, dgilkie@rwholmes.com



321 Commonwealth Road, Suite 202, Wayland, MA 01778 | Phone (508) 651-9022 www.rwholmes.com