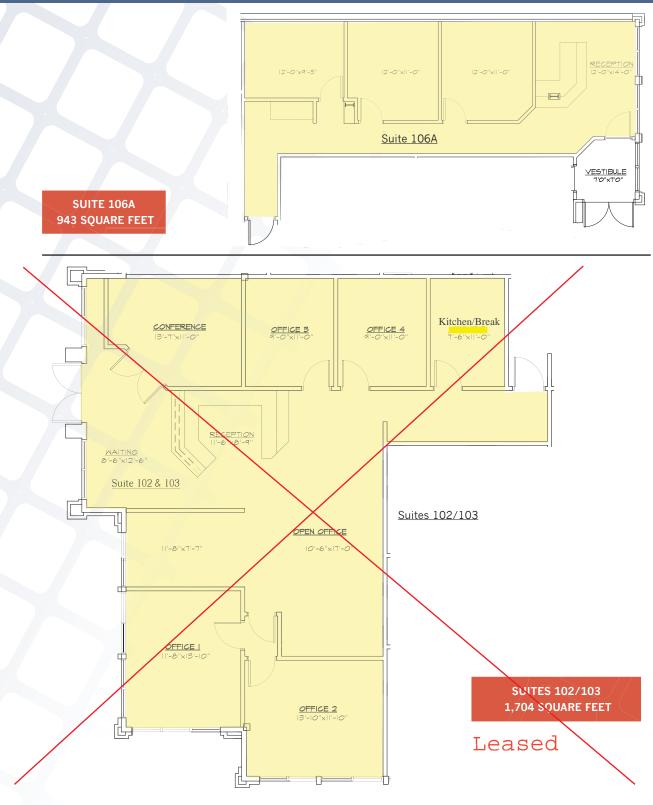

## Niwot Square Modern Office Space in a Historic Settimg

Located in historic Old Town Niwot, Niwot Square offers modern office amenities in a beautiful historic setting.

- Suite 106A: 943 SF
- Suites 102/103: 1,704 SF Leased
- Lease Rates and Tenant Improvement Allowances negotiable
- NNN: \$8.75/SF
- On site and ample close in street parking
- Ideal location in Old Town Niwot, within walking distance to restaurants and shopping
- Easy access to Highway 119
- Regional RTD Park-n-Ride nearby (Hwy 119 / Niwot)