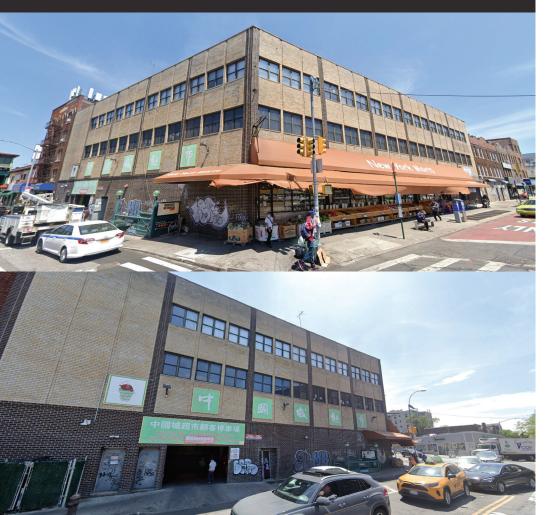

CORNER OF 75TH & BROADWAY | JACKSON HEIGHTS / ELMHURST

9,000 SF + 3 LEVELS OF PARKING & STORAGE

CORNER OF 75TH & BROADWAY | JACKSON HEIGHTS / ELMHURST

### **PROPERTY HIGHLIGHTS**

- Multiple divisions available
- 3 levels of onsite parking available below grade
- Adjacent to the 7, E, M, F, and R subway station that sees over 17 million riders annually

#### SIZE

Existing Building 9,000 SF (+ 3 levels of parking & storage)

Optional Delivery 2,000-25,000 SF

**FRONTAGE** 

300'+ Wraparound

**CEILING HEIGHTS** 18'