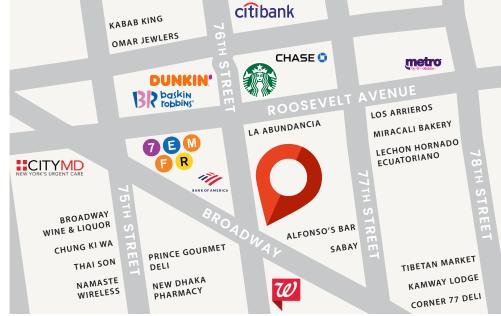

CORNER OF 75TH & BROADWAY | JACKSON HEIGHTS / ELMHURST

9,000 SF + 3 LEVELS OF PARKING & STORAGE

CORNER OF 75TH & BROADWAY | JACKSON HEIGHTS / ELMHURST

### **PROPERTY HIGHLIGHTS**

- Multiple divisions available
- 3 levels of onsite parking available below grade
- Adjacent to the 7, E, M, F, and R subway station that sees over 17 million riders annually





#### SIZE

Existing Building 9,000 SF (+ 3 levels of parking & storage)

Optional Delivery 2,000-25,000 SF

**FRONTAGE** 

300'+ Wraparound

**CEILING HEIGHTS** 18'

### **POSSESSION**

**TBD** 

**ASKING RENT** 

**Upon Request** 

**TRANSPORTATION** 



### **NEIGHBORS**









#### CONTACT OUR BROKERS FOR MORE INFORMATION

**GEORGE SKALIARINIS** GeorgeS@ksrny.com

347.844.0183

MARK GALLUCCI Mgallucci@ksrny.com

718.551.5387

All information supplied in this marketing presentation and/or flyer is from sources deemed reliable and is furnished subject to errors, omissions, modifications, removal of listings from sale/lease and to any listing condition. Any square footage, dimensions, floor plans and/or technical data set forth are approximations and are subject to further elaboration/