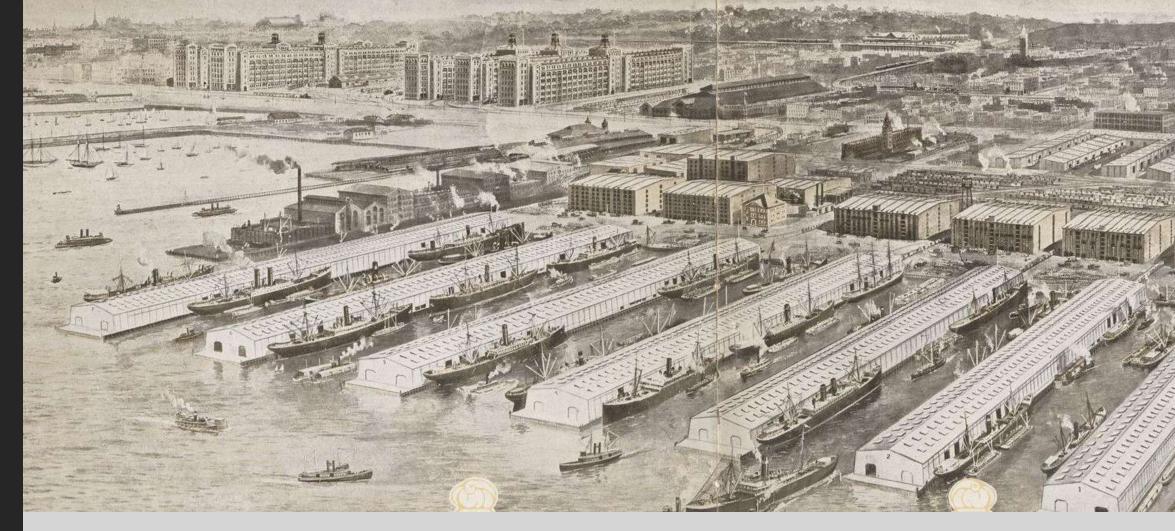

## THE HISTORY OF BUSH TERMINAL

Where Legacy Meets Innovation.

Established in the late 1800s, Bush Terminal was the largest multi-tenant industrial campus in the United States, playing a critical role in New York City's manufacturing and maritime history.