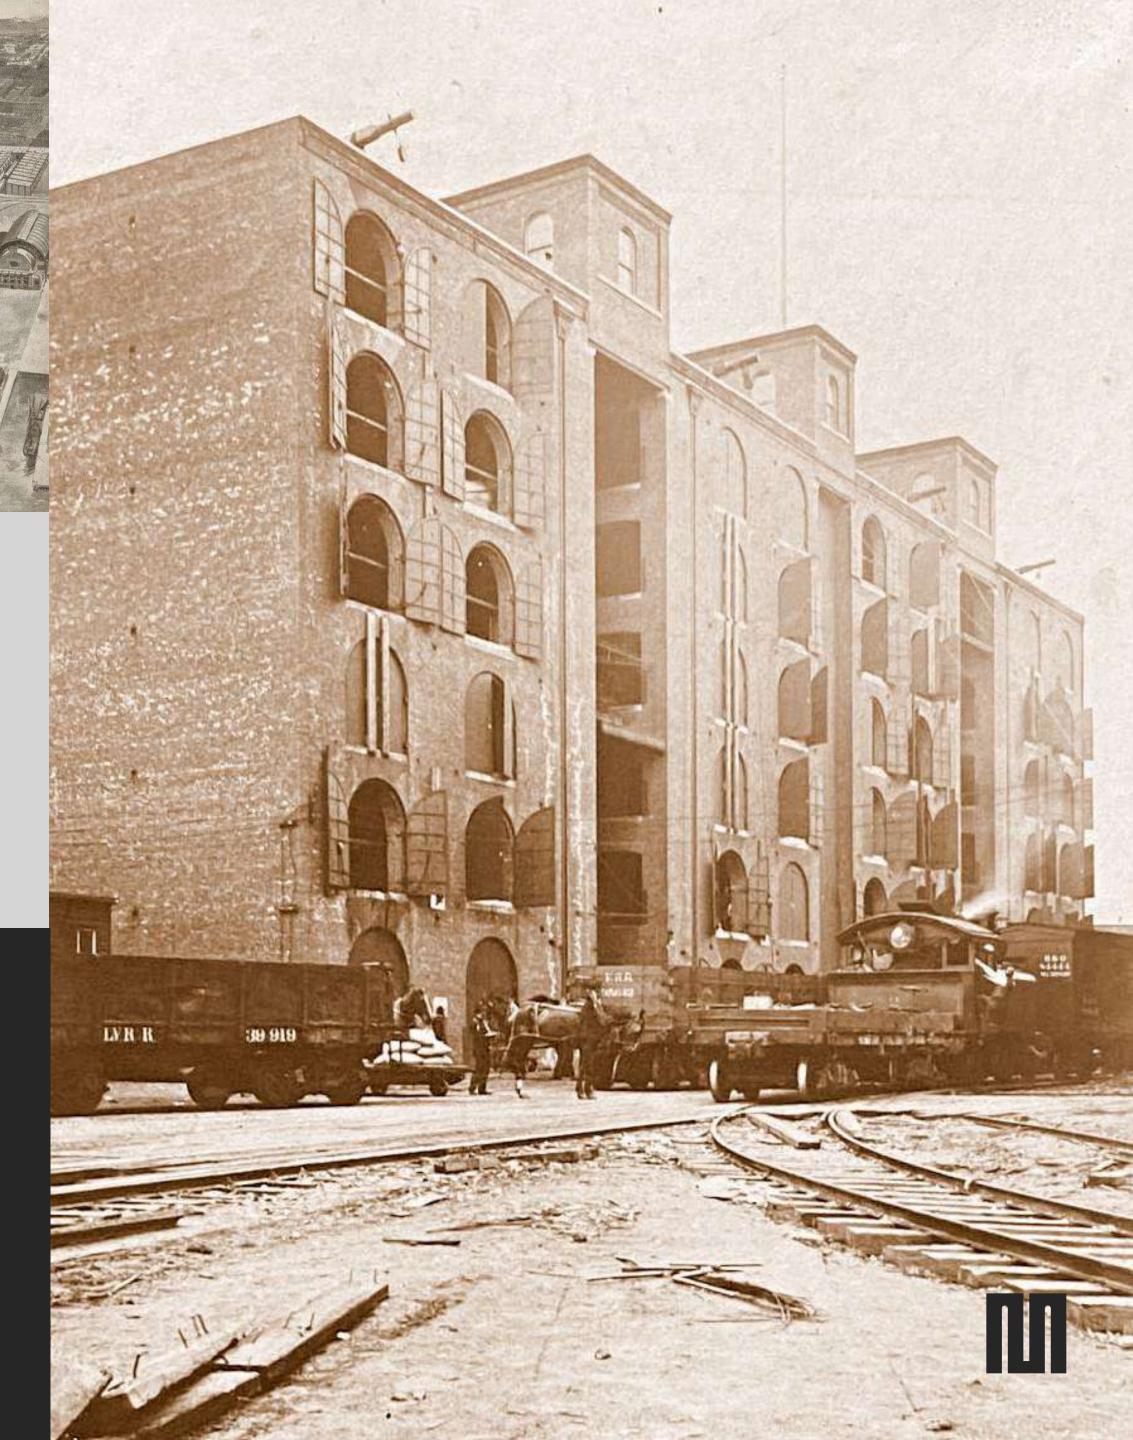

## THE HISTORY OF BUSH TERMINAL

Where Legacy Meets Innovation.

Established in the late 1800s, Bush Terminal was the largest multi-tenant industrial campus in the United States, playing a critical role in New York City's manufacturing and maritime history.

### **AN ICONIC STRUCTURE**

Tailor-MADE for Today's Innovation.

Thoughtfully restored, MADE symbolizes Brooklyn's enduring spirit of innovation.

Versatile workspace offer flexibility to evolve and scale up.

Historic utility meets modern functionality, cultivating an environment for creativity and visionary ideas to be MADE.

**TYPICAL FLOOR PLATE** 

FREIGHT ELEVATOR CAPACITY

**178K** 

**TOTAL BUILDING RSF** 

**8K-LB** 