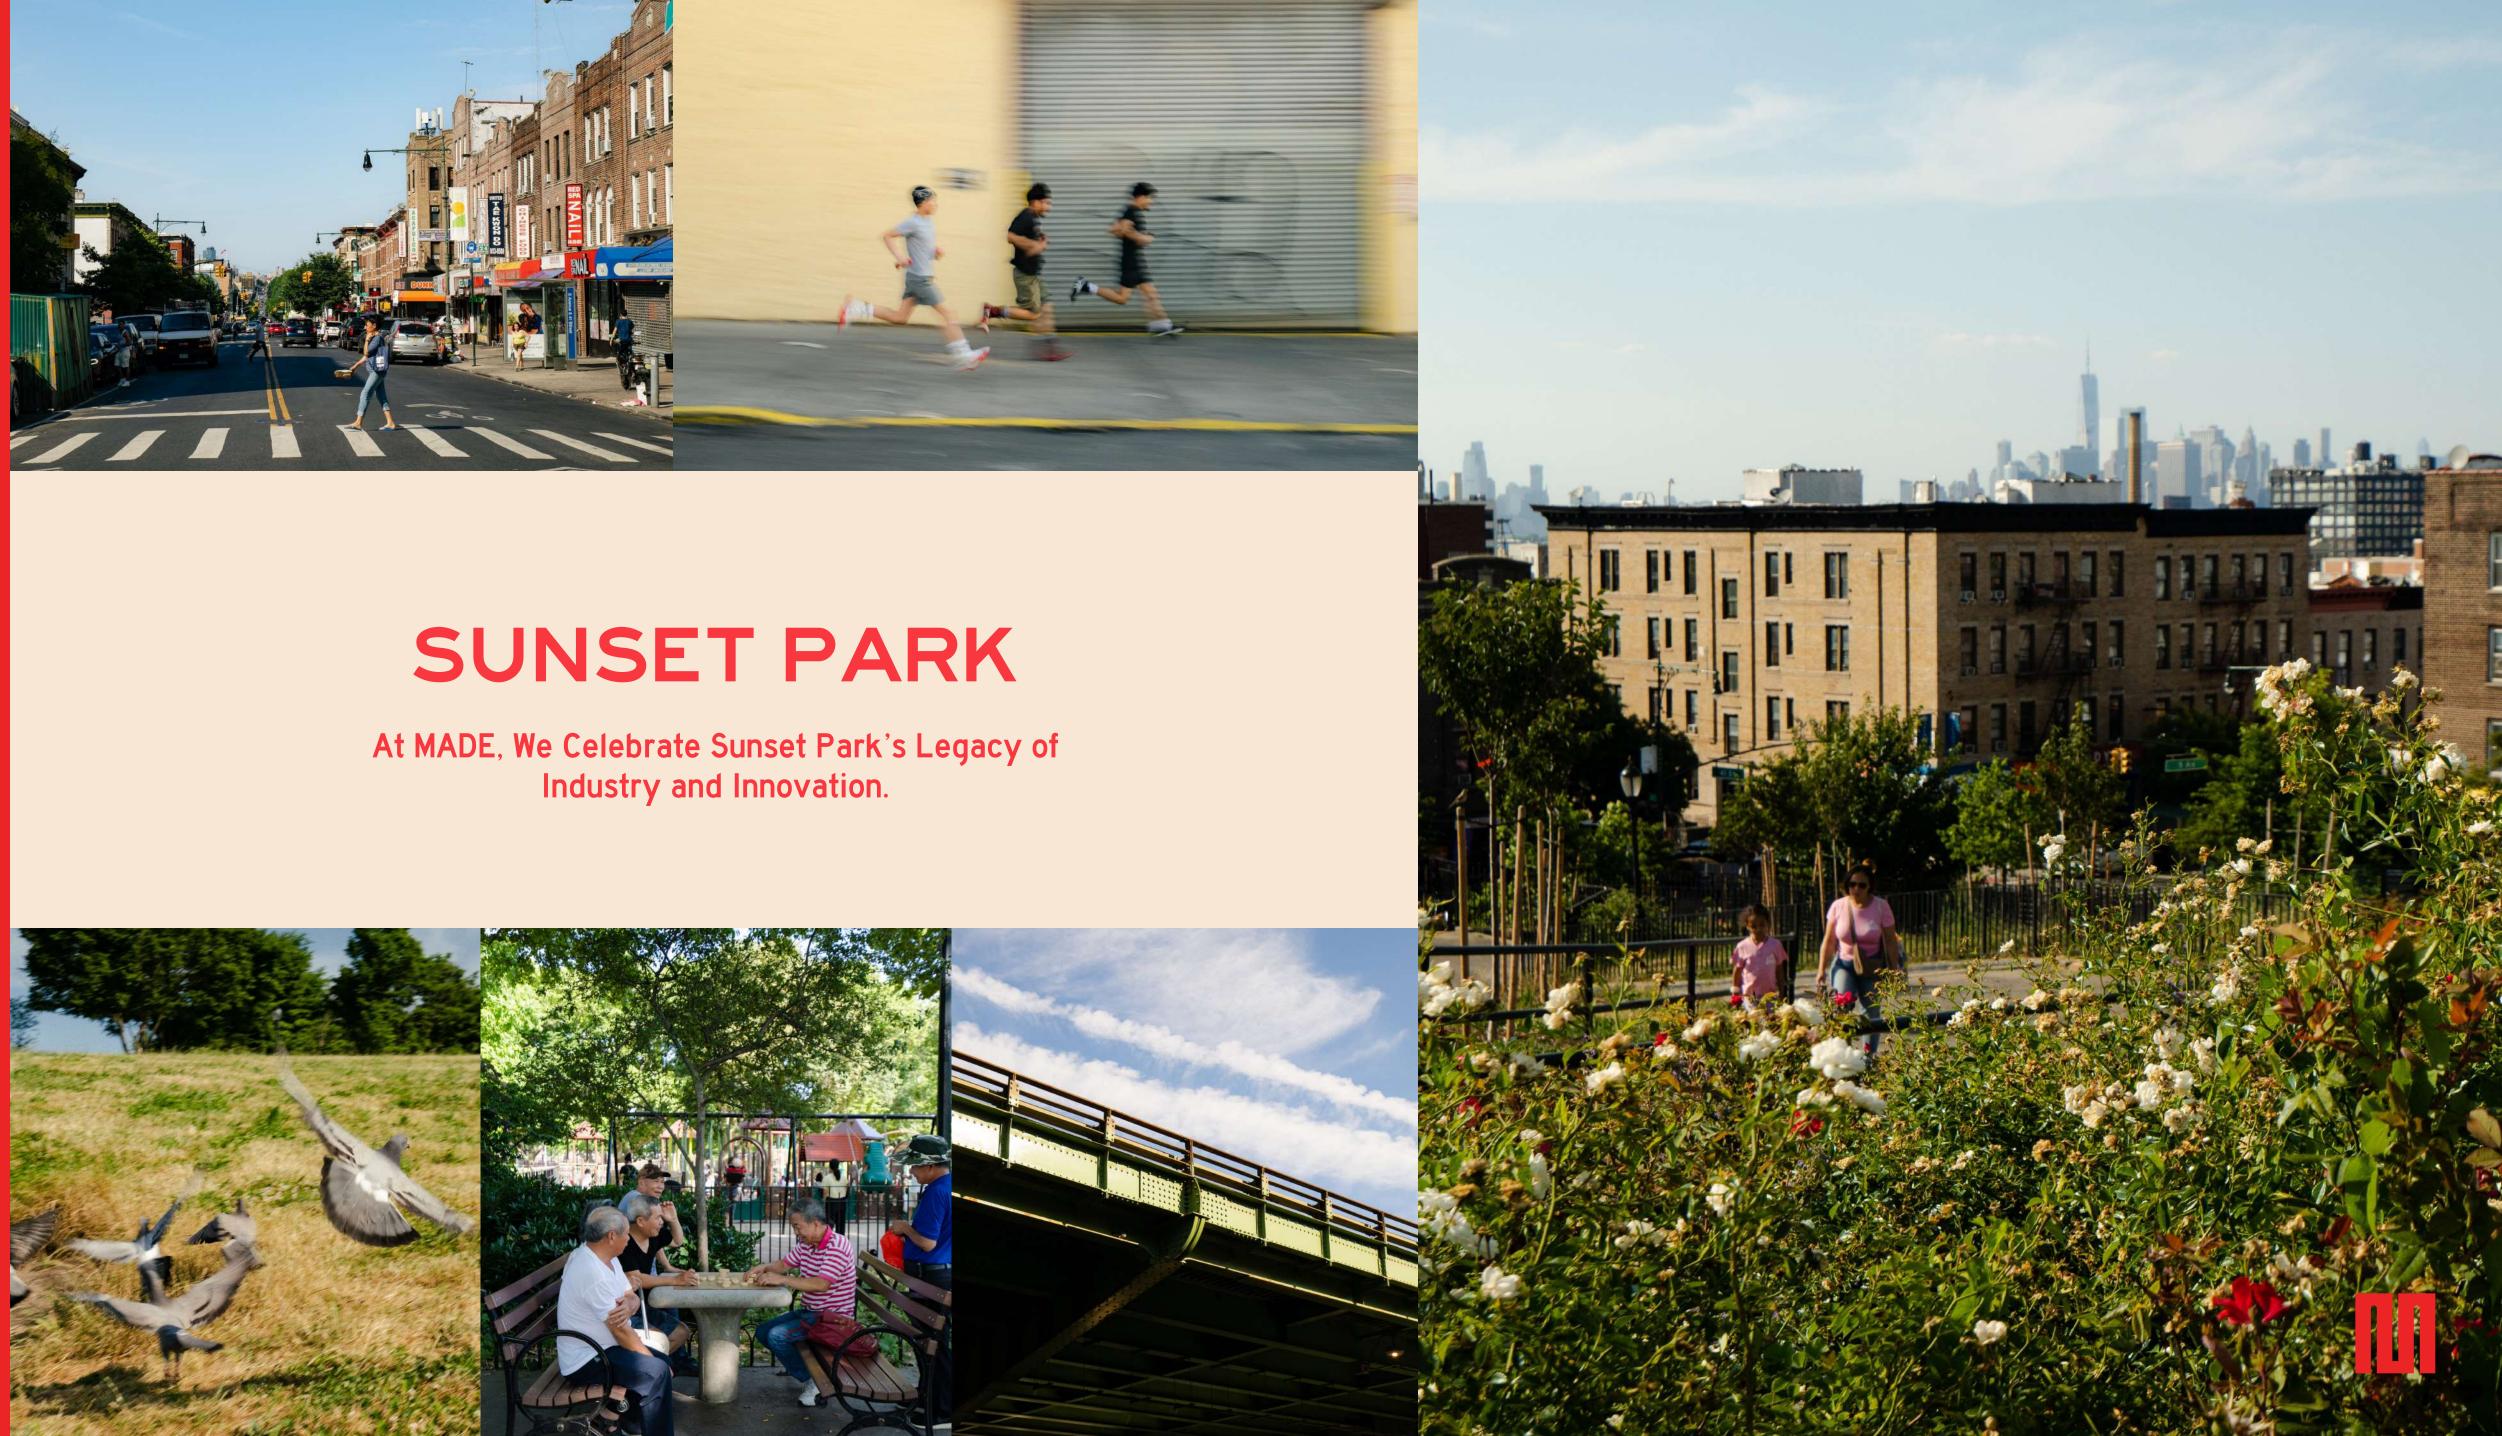

## THE HISTORY OF BUSH TERMINAL

Where Legacy Meets Innovation.

Established in the late 1800s, Bush Terminal was the largest multi-tenant industrial campus in the United States, playing a critical role in New York City's manufacturing and maritime history.

Today, MADE breathes new life into this historic site, transforming it into a center for Manufacturers, Artisans, Designers, and Entrepreneurs.

The spirit of industry endures, blending the past and future to create a space where creativity and innovation are MADE.