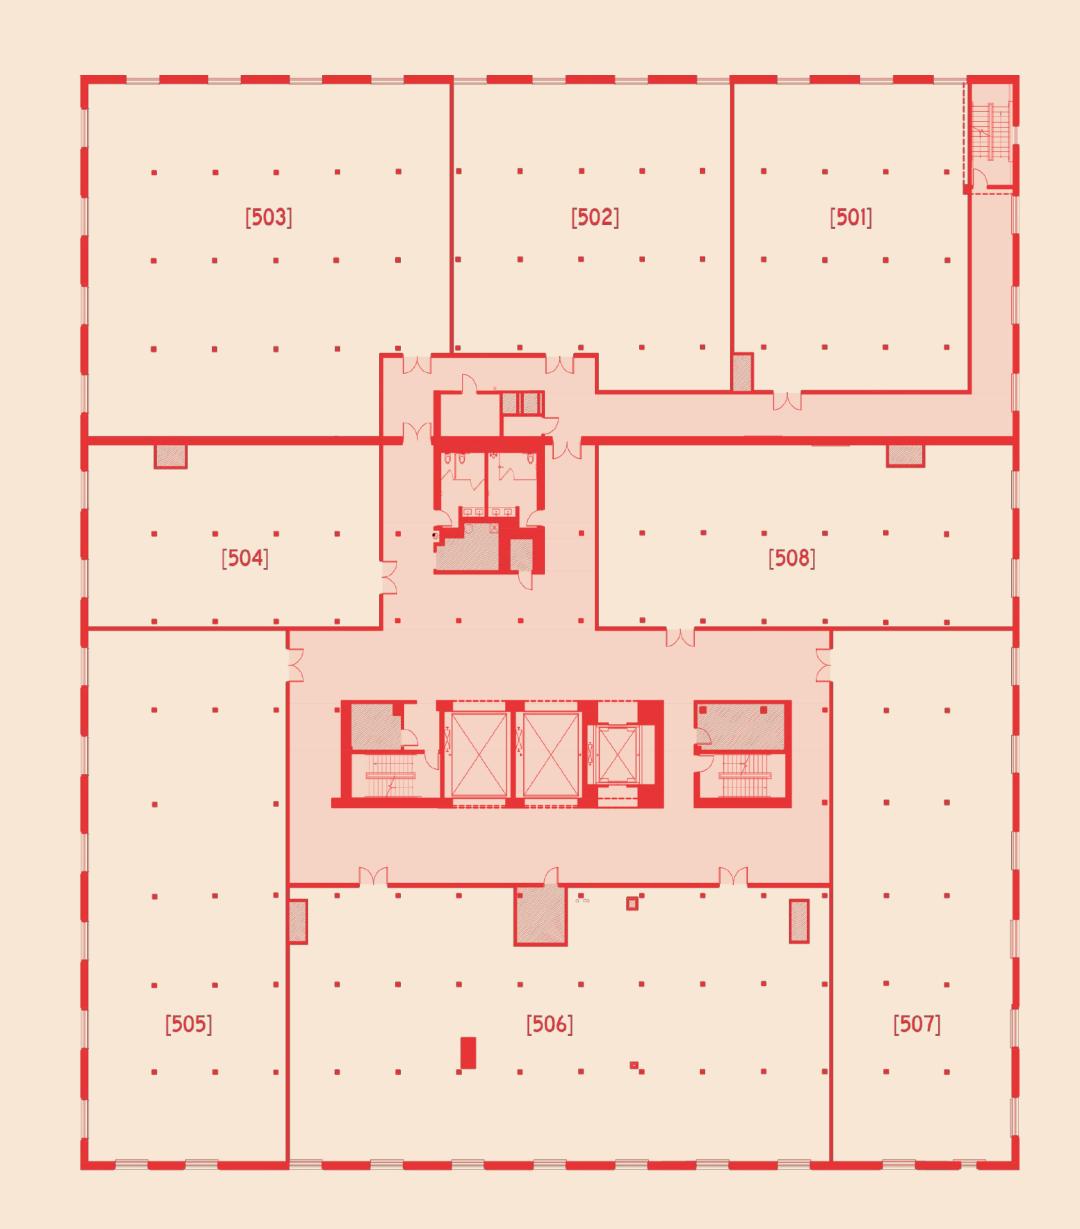

Historic utility meets modern functionality, cultivating an environment for creativity and visionary ideas to be MADE.

**TYPICAL FLOOR PLATE** 

FREIGHT ELEVATOR CAPACITY

**178K** 

**TOTAL BUILDING RSF** 

**8K-LB** 