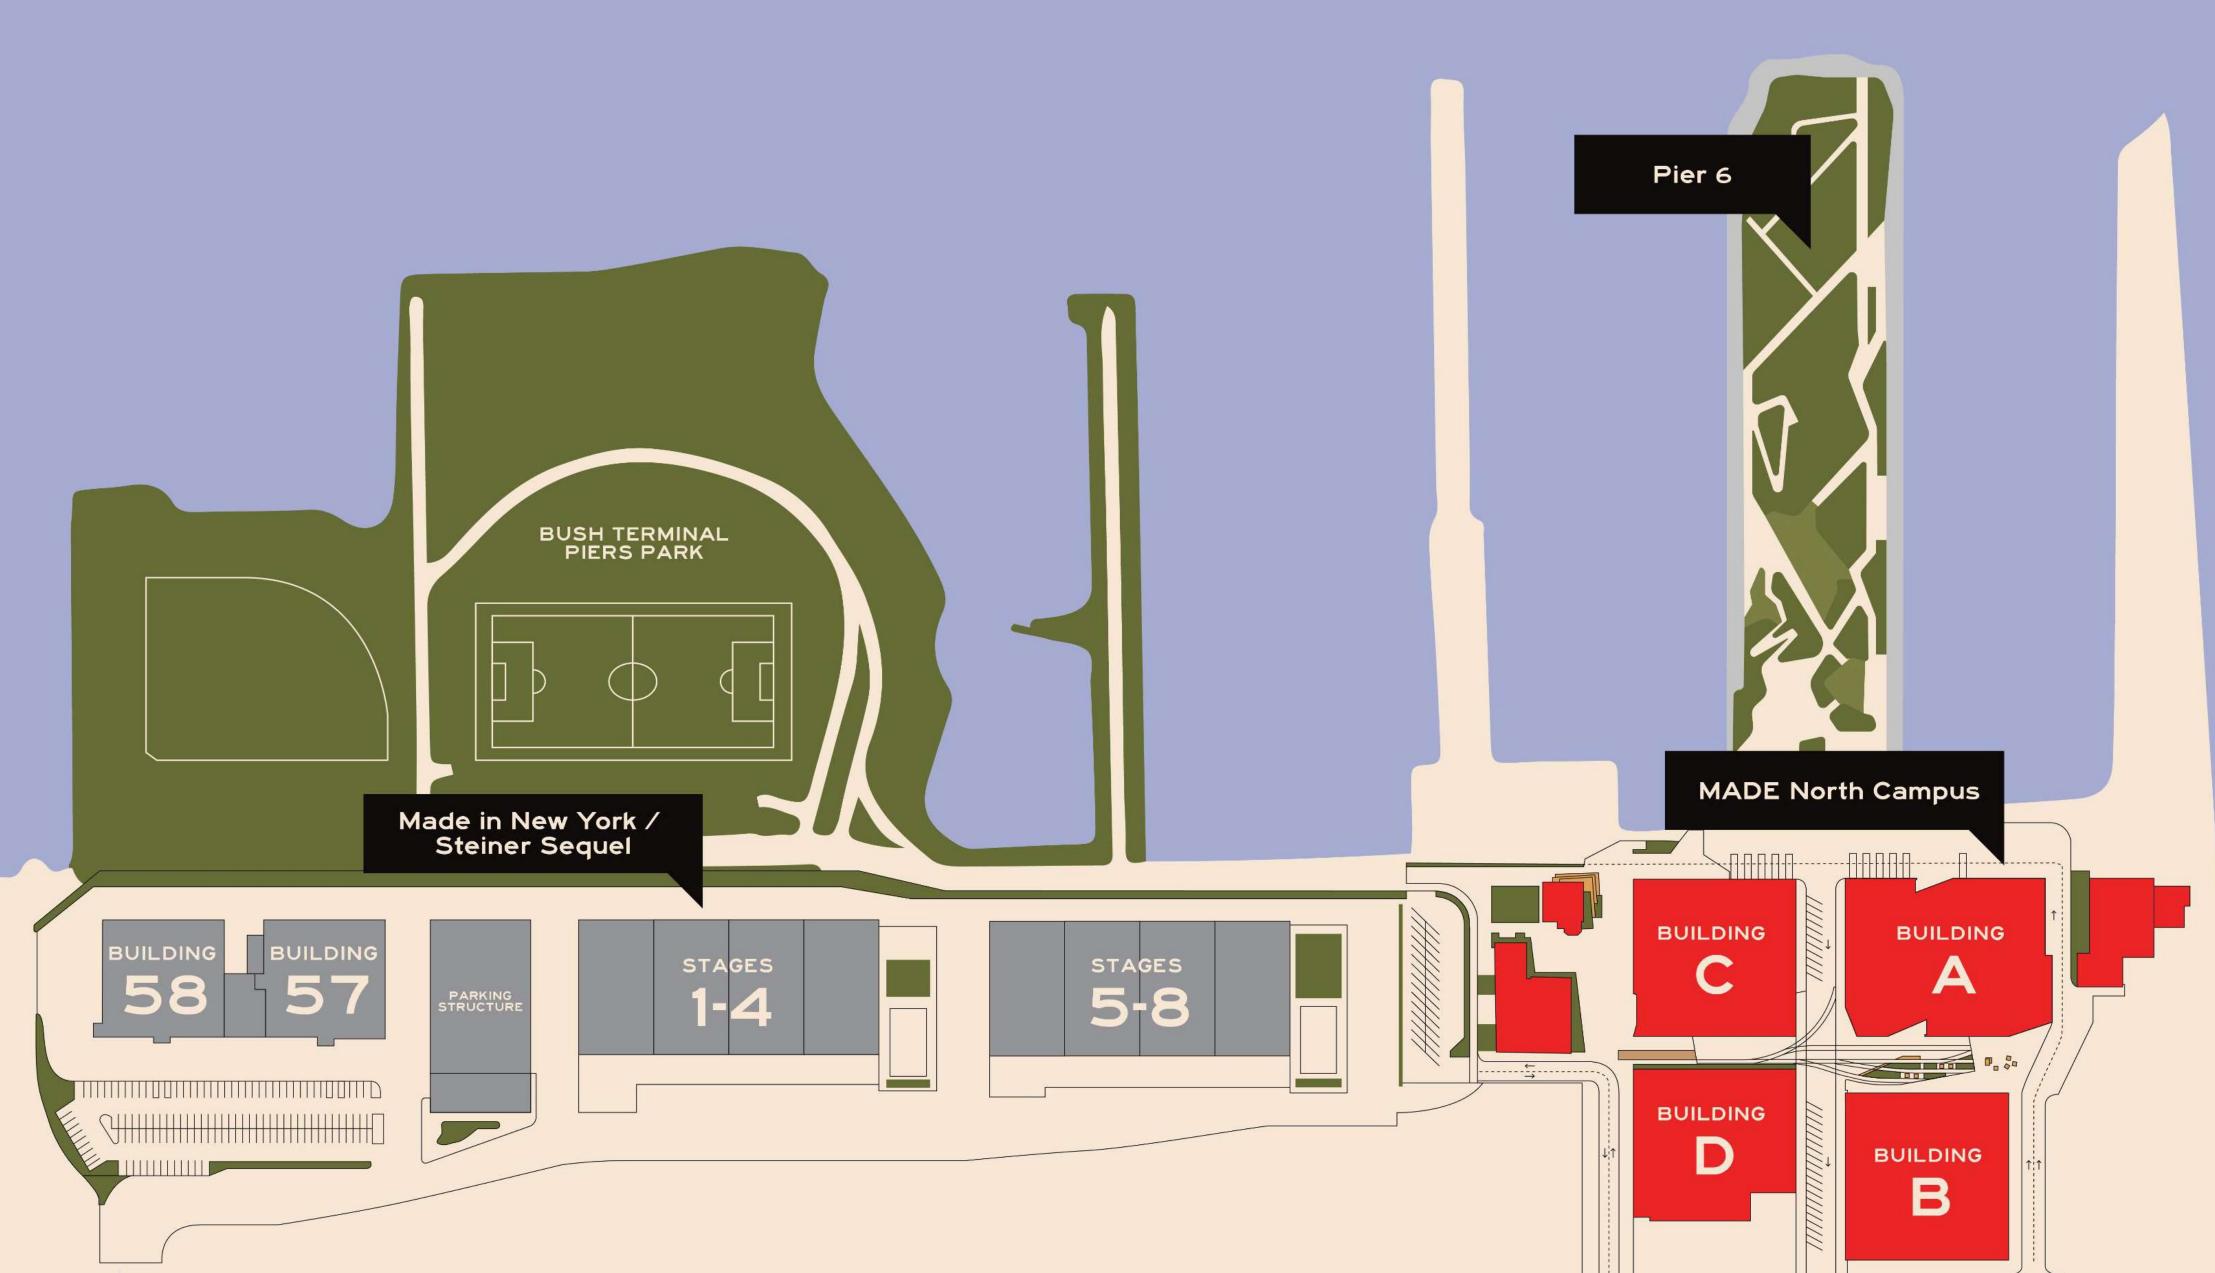

FRONT CAMPUS **DESIGNED FOR** MANUFACTURERS, ARTISANS, DESIGNERS, AND ENTREPRENEURS.

Brooklyn's finest creators come together here, blending industrial heritage with modern ingenuity. Creativity thrives, work ignites, and extraordinary ideas are MADE.







MADE



## THE HISTORY OF BUSH TERMINAL

Where Legacy Meets Innovation.



Established in the late 1800s, Bush Terminal was the largest multi-tenant industrial campus in the United States, playing a critical role in New York City's manufacturing and maritime history.

Today, MADE breathes new life into this historic site, transforming it into a center for Manufacturers, Artisans, Designers, and Entrepreneurs.

The spirit of industry endures, blending the past and future to create a space where creativity and innovation are MADE.











### **AN ICONIC STRUCTURE**

Tailor-MADE for Today's Innovation.



Thoughtfully restored, MADE symbolizes Brooklyn's enduring spirit of innovation.

Versatile workspace offer flexibility to evolve and scale up.

Historic utility meets modern functionality, cultivating an environment for creativity and visionary ideas to be MADE.







**TYPICAL FLOOR PLATE** 



FREIGHT ELEVATOR CAPACITY

**178K** 

**TOTAL BUILDING RSF** 

**8K-LB** 

PASSENGER ELEVATOR

24/7

ACCESS AND

SECURITY

**M3** 

**BUILDING ZONING** 

DRIVE-IN LOADING DOCKS

125 LBS

FLOOR LOADS PSF

10'-14'

**CEILING HEIGHTS** 

FIBER OPTIC

WIRELESS INFRASTRUCTURE







## PIER 6

5 Acres of Additional Space Coming 2026.

CELESCE EN SOL







# THE





## MANUFACTURERS. ARTISANS. DESIGNERS. ENTREPRENEURS.

JEB BEL