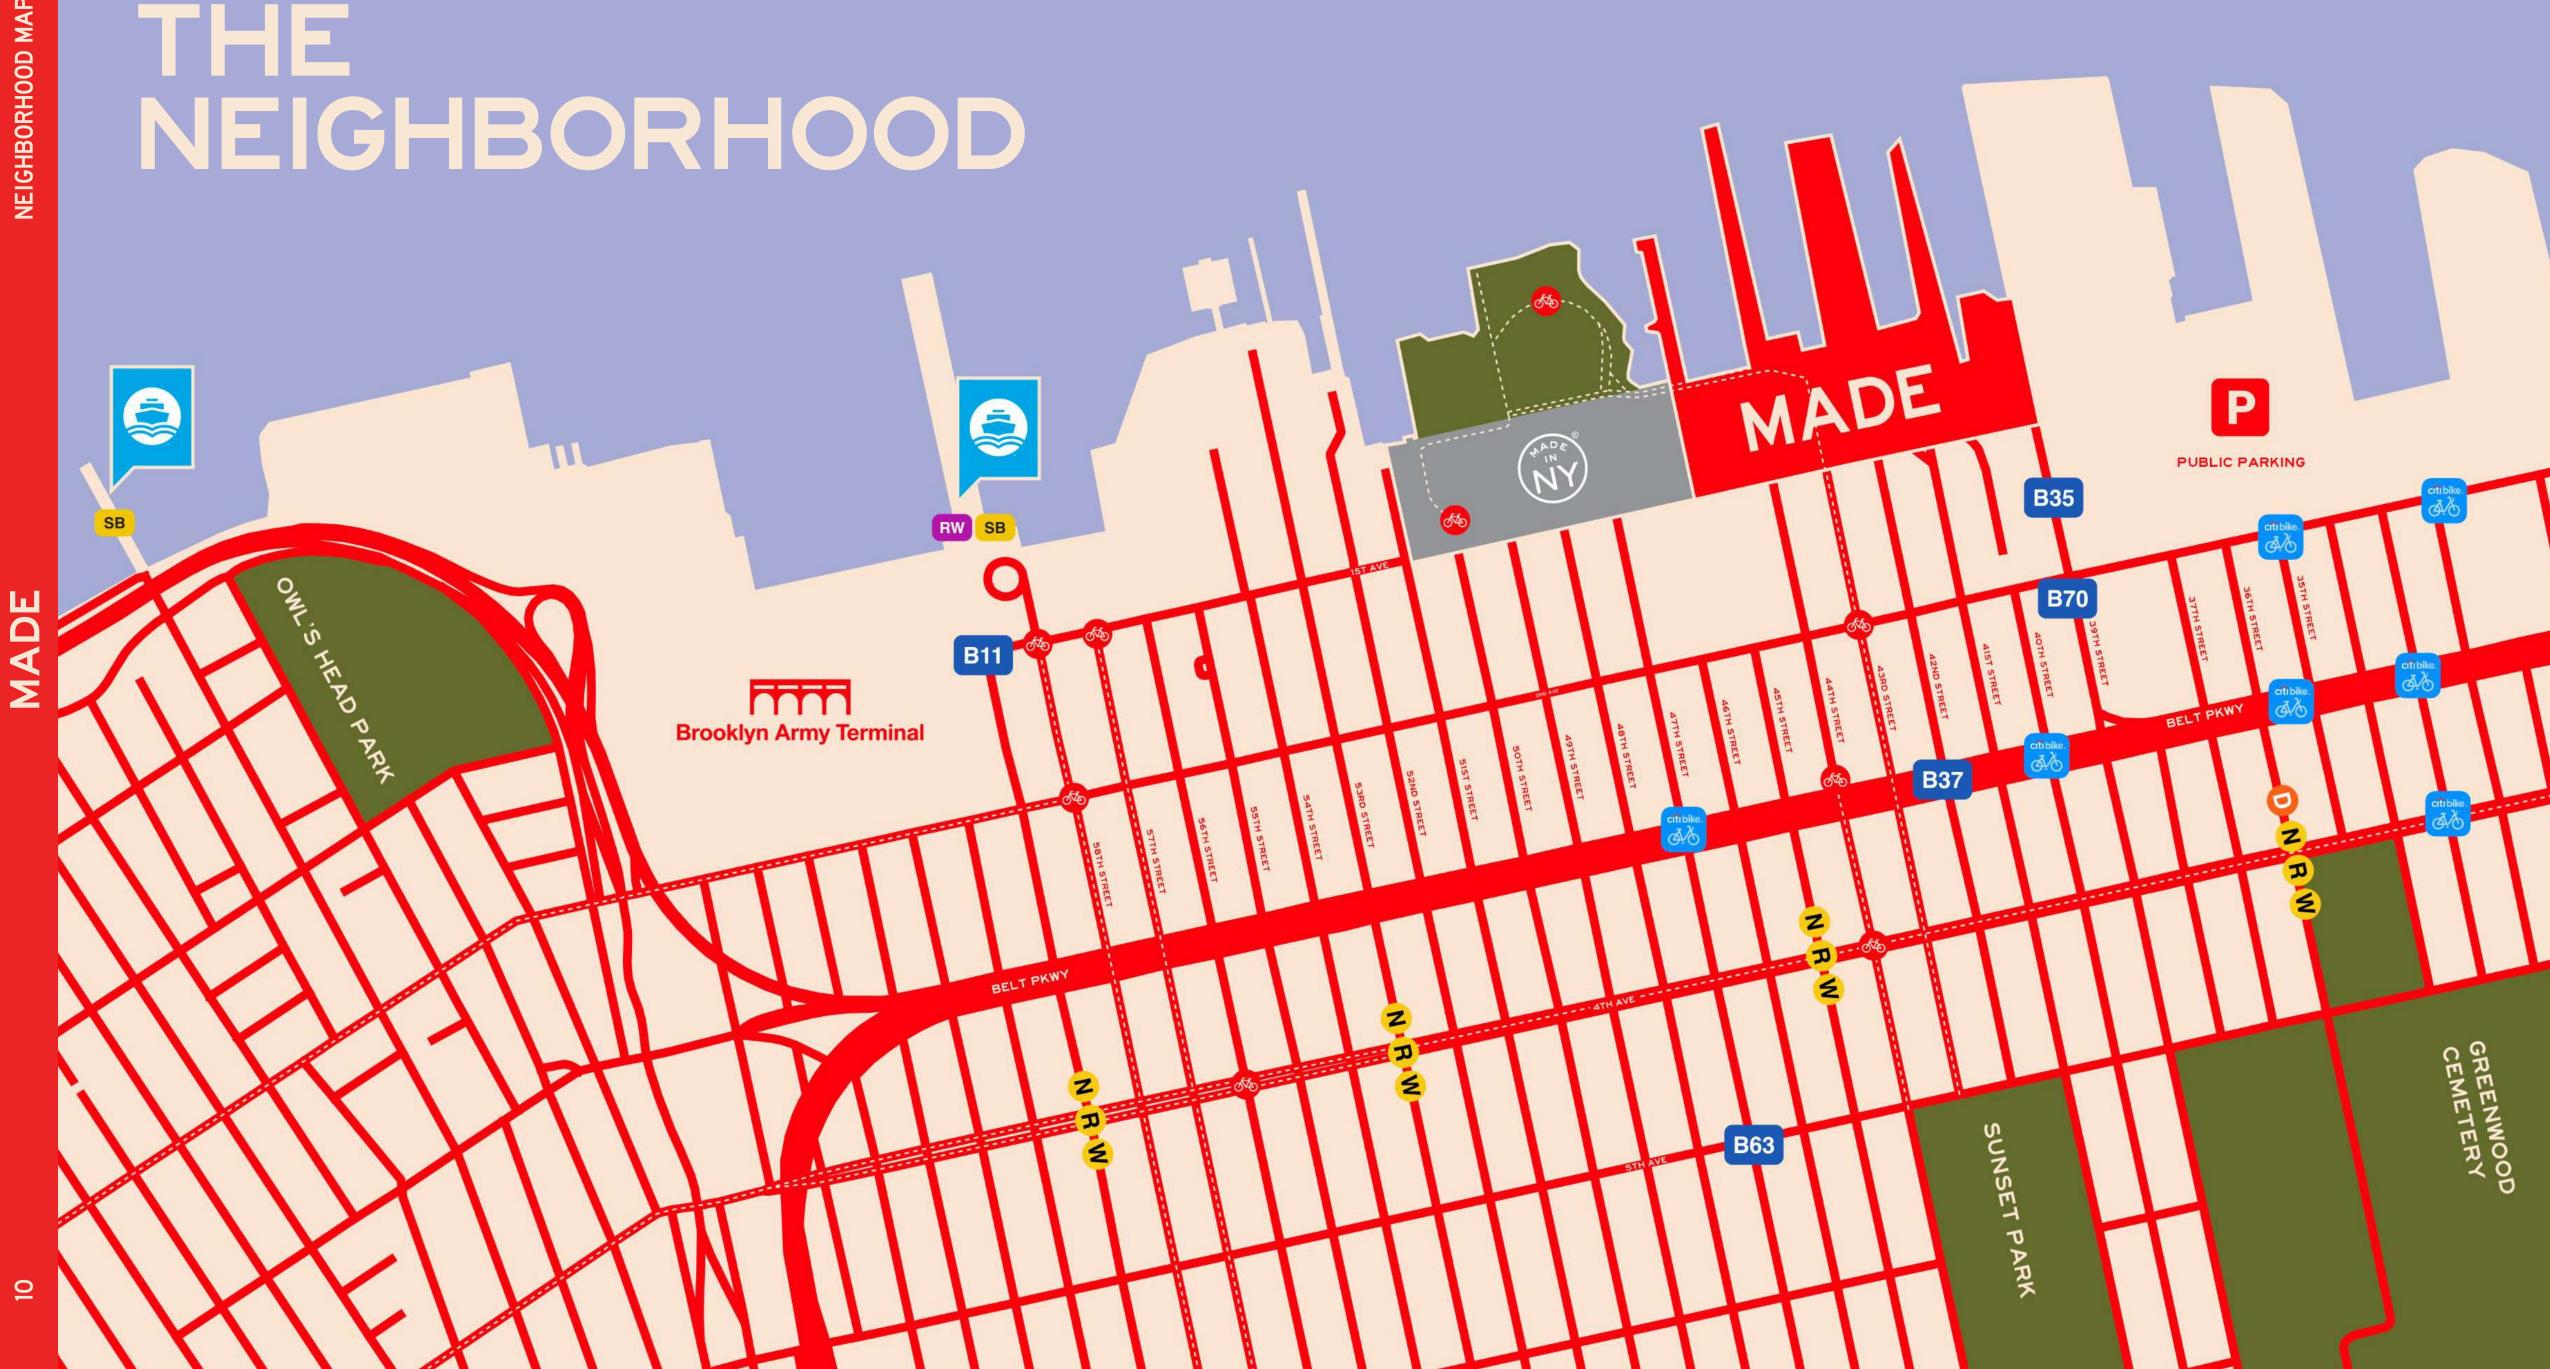

## **ENERGIZING LEGACY AND INNOVATION ACROSS A DYNAMIC 20 ACRE** WATERFRONT CAMPUS **DESIGNED FOR** MANUFACTURERS, ARTISANS, DESIGNERS, AND ENTREPRENEURS.

Brooklyn's finest creators come together here, blending industrial heritage with modern ingenuity. Creativity thrives, work ignites, and extraordinary ideas are MADE.

## PIER 6

5 Acres of Additional Space Coming 2026.

CELESCE EN SOL