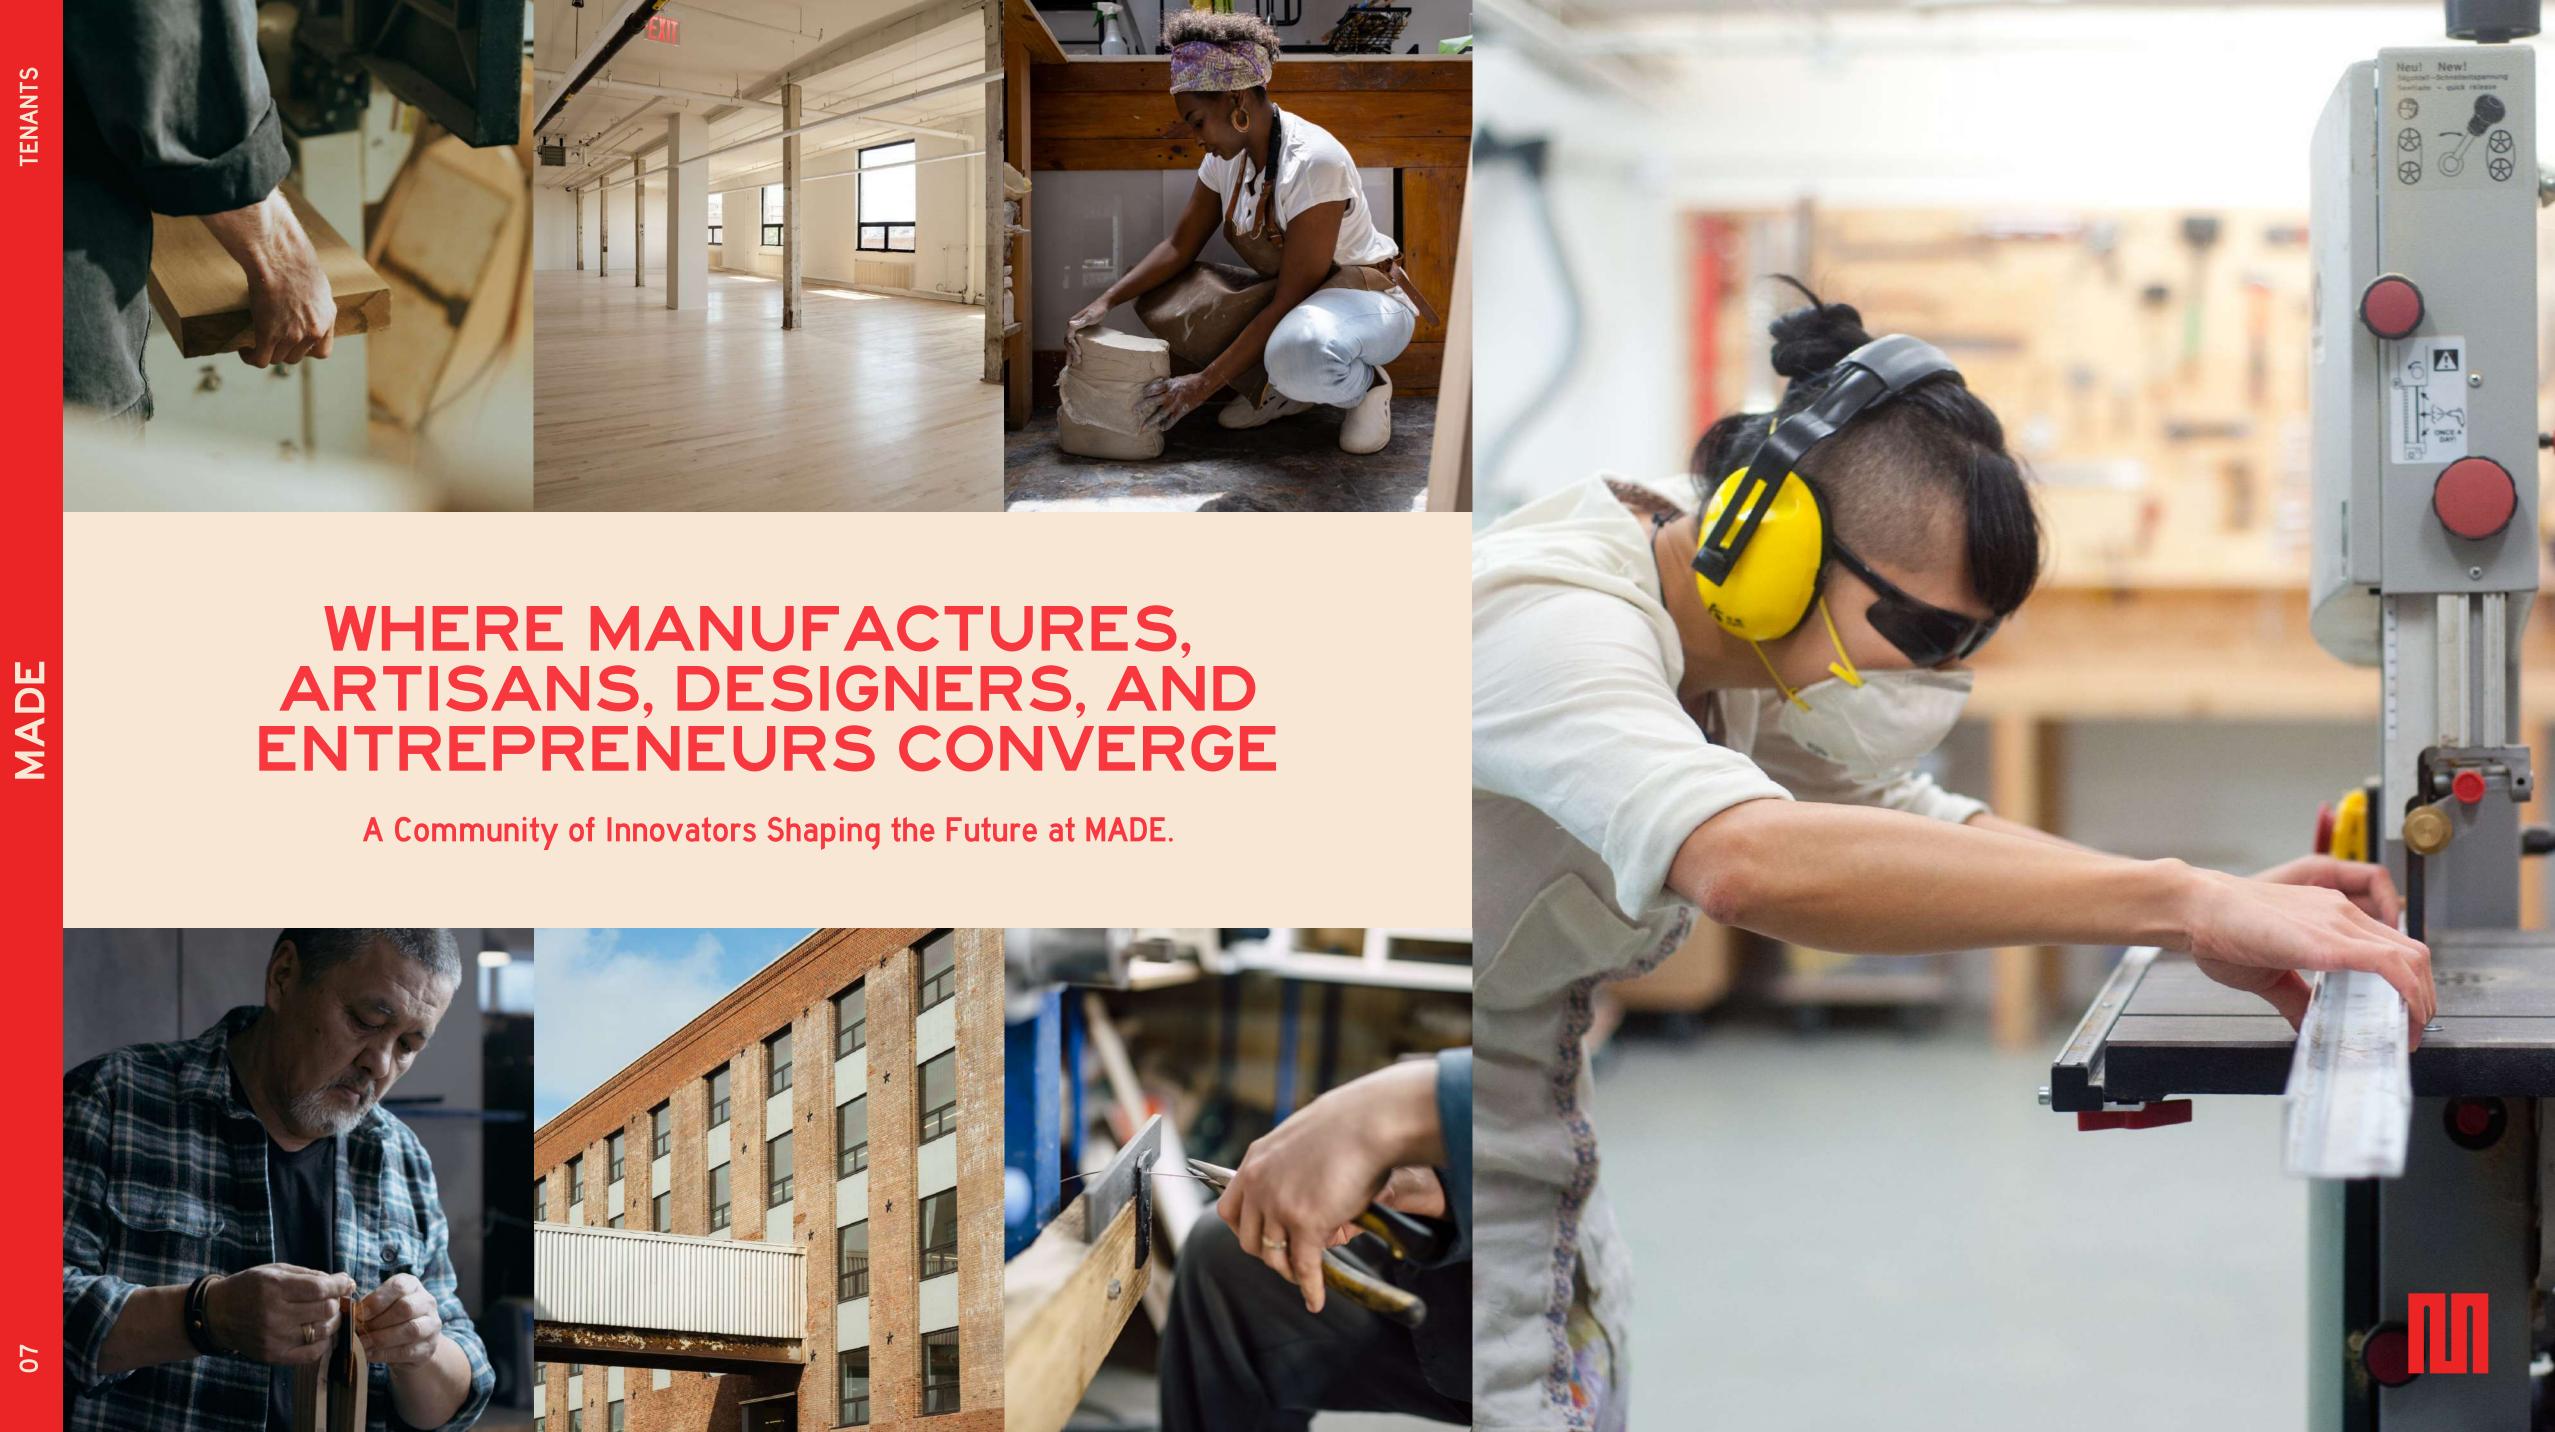

## **ENERGIZING LEGACY AND INNOVATION ACROSS A DYNAMIC 20 ACRE** WATERFRONT CAMPUS **DESIGNED FOR** MANUFACTURERS, ARTISANS, DESIGNERS, AND ENTREPRENEURS.

Brooklyn's finest creators come together here, blending industrial heritage with modern ingenuity. Creativity thrives, work ignites, and extraordinary ideas are MADE.

Today, MADE breathes new life into this historic site, transforming it into a center for Manufacturers, Artisans, Designers, and Entrepreneurs.

The spirit of industry endures, blending the past and future to create a space where creativity and innovation are MADE.

### **AN ICONIC STRUCTURE**

Tailor-MADE for Today's Innovation.

Thoughtfully restored, MADE symbolizes Brooklyn's enduring spirit of innovation.

Versatile workspace offer flexibility to evolve and scale up.

Historic utility meets modern functionality, cultivating an environment for creativity and visionary ideas to be MADE.

**TYPICAL FLOOR PLATE** 

FREIGHT ELEVATOR CAPACITY

**178K** 

**TOTAL BUILDING RSF** 

**8K-LB** 