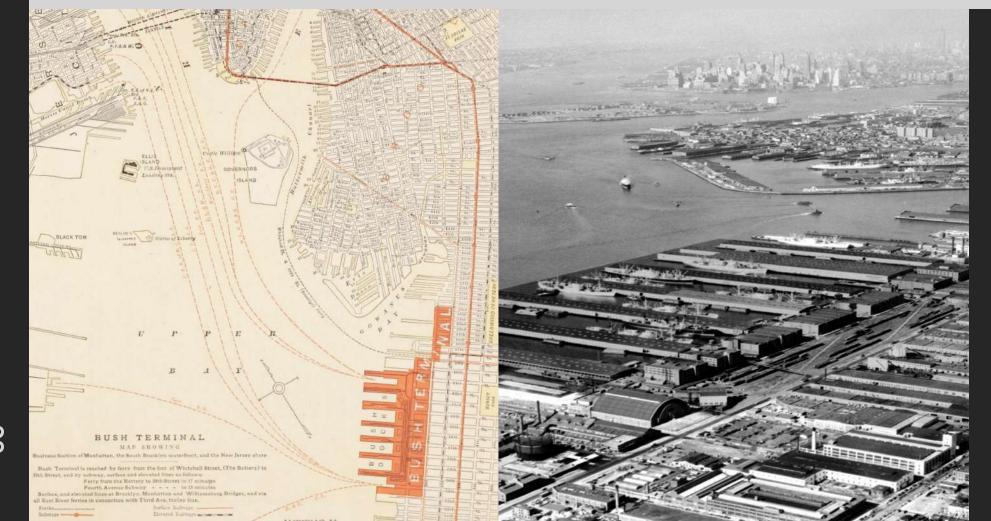

## THE HISTORY OF BUSH TERMINAL

Where Legacy Meets Innovation.

Established in the late 1800s, Bush Terminal was the largest multi-tenant industrial campus in the United States, playing a critical role in New York City's manufacturing and maritime history.

Today, MADE breathes new life into this historic site, transforming it into a center for Manufacturers, Artisans, Designers, and Entrepreneurs.

The spirit of industry endures, blending the past and future to create a space where creativity and innovation are MADE.