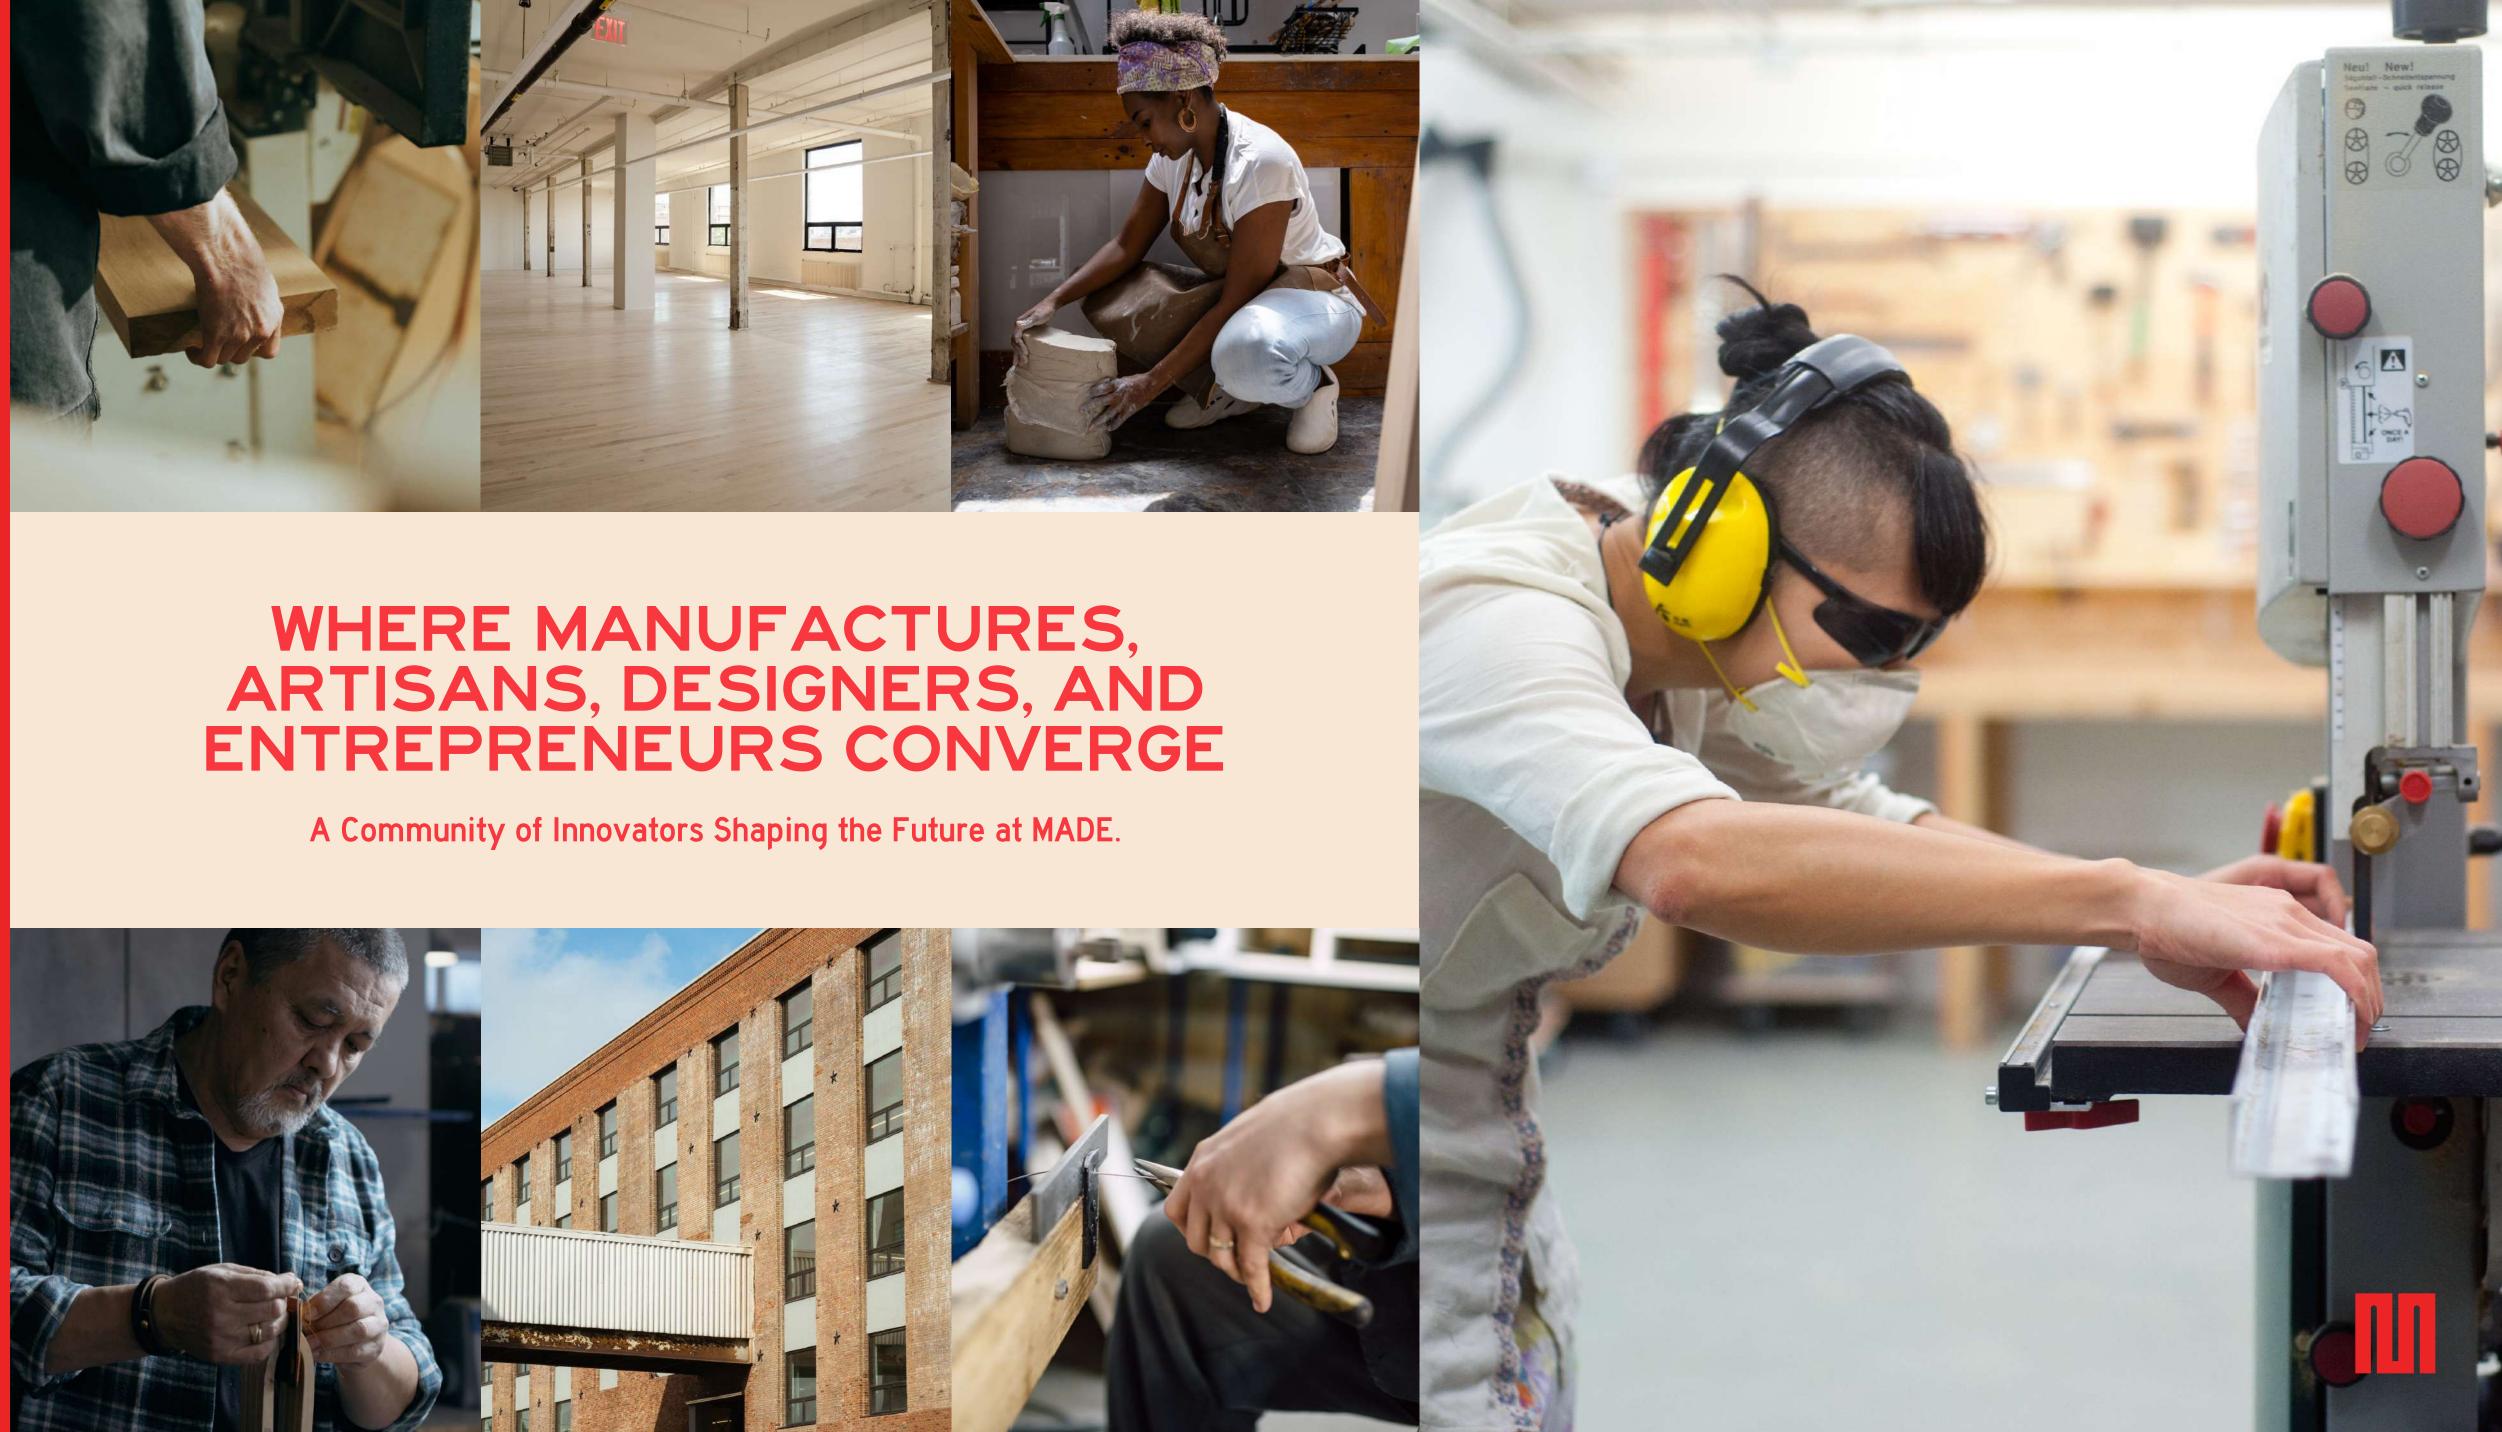

## **ENERGIZING LEGACY AND INNOVATION ACROSS A DYNAMIC 20 ACRE** WATERFRONT CAMPUS **DESIGNED FOR** MANUFACTURERS, ARTISANS, DESIGNERS, AND ENTREPRENEURS.

Brooklyn's finest creators come together here, blending industrial heritage with modern ingenuity. Creativity thrives, work ignites, and extraordinary ideas are MADE.

Today, MADE breathes new life into this historic site, transforming it into a center for Manufacturers, Artisans, Designers, and Entrepreneurs.

The spirit of industry endures, blending the past and future to create a space where creativity and innovation are MADE.

### **AN ICONIC STRUCTURE**

Tailor-MADE for Today's Innovation.

Thoughtfully restored, MADE symbolizes Brooklyn's enduring spirit of innovation.

Versatile workspace offer flexibility to evolve and scale up.

Historic utility meets modern functionality, cultivating an environment for creativity and visionary ideas to be MADE.

**TYPICAL FLOOR PLATE** 

FREIGHT ELEVATOR CAPACITY

**178K** 

**TOTAL BUILDING RSF** 

**8K-LB** 