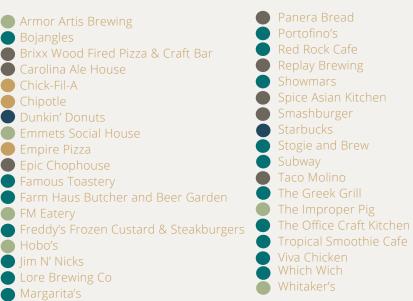

# The neighborhood. ENDLESS amenities.

More than 20 restaurants within a 5-minute drive

### Food & Drink

- McDonald's
- Napa at Kingsley
- New York Butcher and Beer Garder