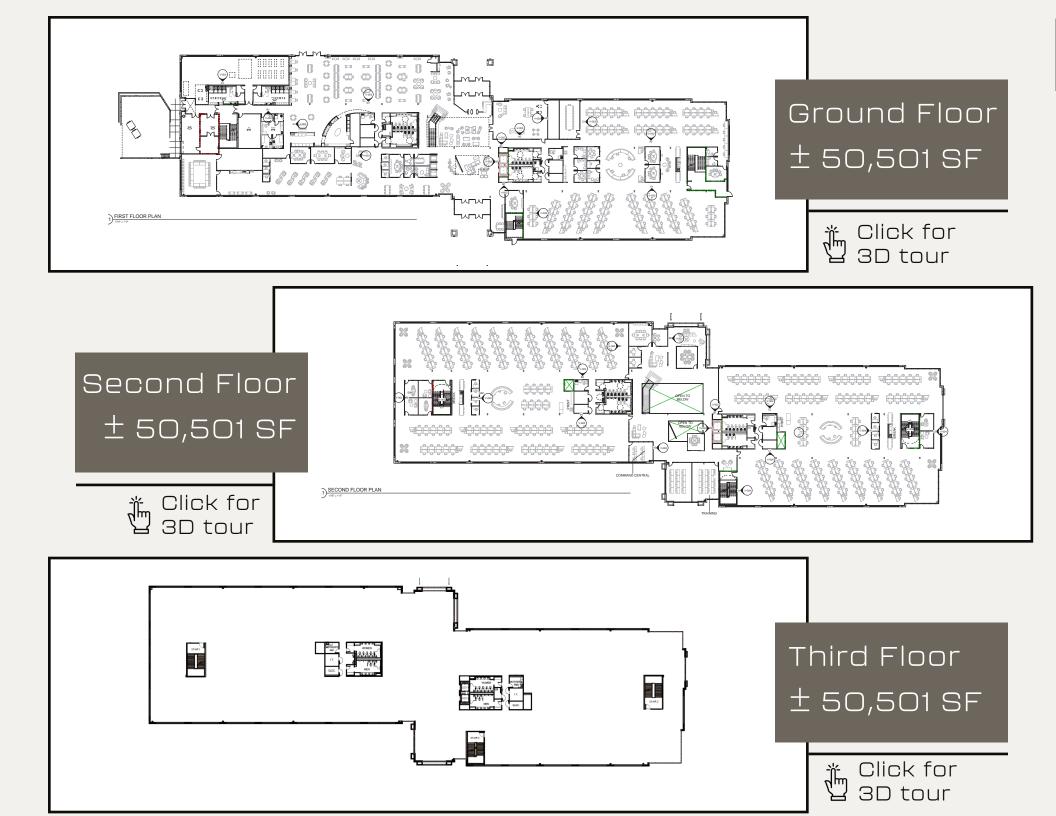

#### Building Highlights

Three-story building built in 2017

151,500 SF with 50,500 SF floor plates

7/1,000 parking ratio

Power-Over-Ethernet (POE) technology & Redundant broadband providers

Multiple conference/training rooms fully furnished & wired

On-site state of the art fitness center with locker rooms & showers

Cafeteria

Dual-diesel 500kW generators

Separate HVAC systems per floor

Fully furnished ground & second floors

EV charging stations

Asking Rate Negotiable