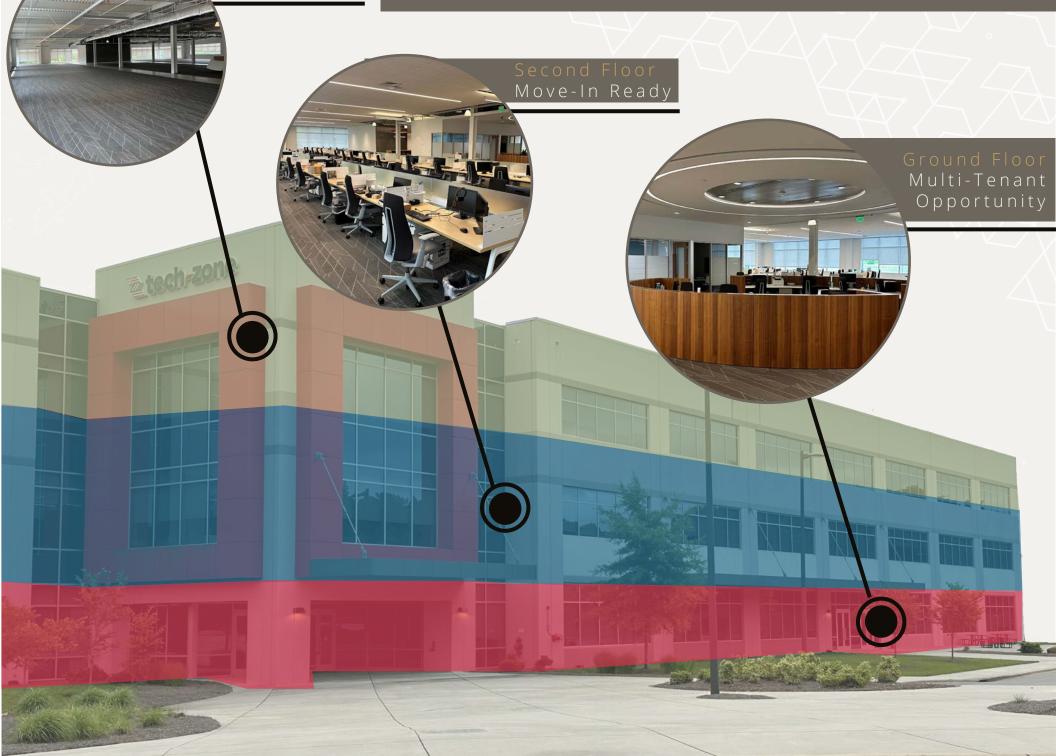

#### Building Highlights

Three-story building built in 2017

151,500 SF with 50,500 SF floor plates

7/1,000 parking ratio

Power-Over-Ethernet (POE) technology & Redundant broadband providers

Multiple conference/training rooms fully furnished & wired

On-site state of the art fitness center with locker rooms & showers

Cafeteria

Dual-diesel 500kW generators

Separate HVAC systems per floor

Fully furnished ground & second floors

EV charging stations

Asking Rate Negotiable

#### Third Floor Blank Canvas Single or Multi Tenant Availability