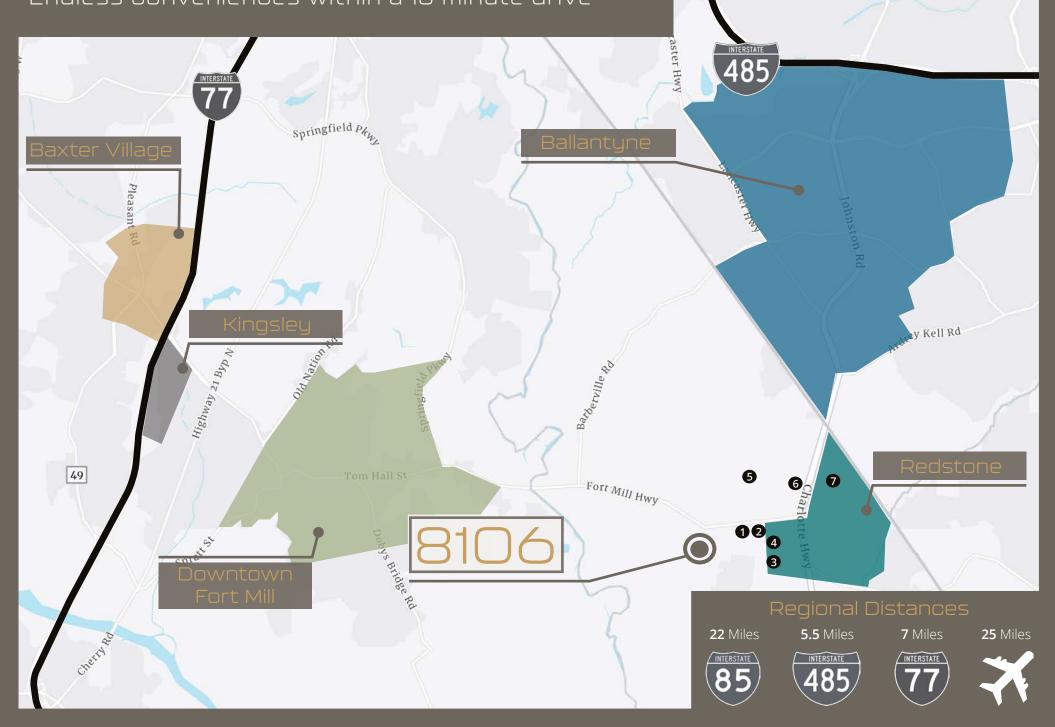

# The neighborhood. ENDLESS amenities.

More than 20 restaurants within a 5-minute drive

#### Middle of Everything Endless conveniences within a 15 minute drive

Reg

# Endless Conveniences