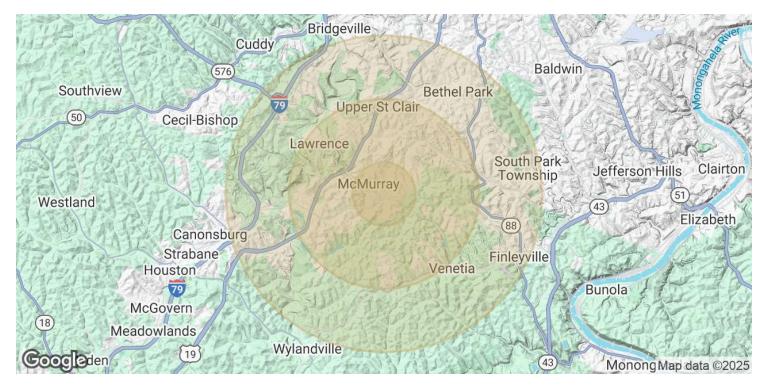

## FOR LEASE

| POPULATION           | 1 MILE    | 3 MILES   | 5 MILES   |
|----------------------|-----------|-----------|-----------|
| Total Population     | 5,065     | 41,589    | 100,467   |
| Average Age          | 43        | 44        | 44        |
| Average Age (Male)   | 0         | 0         | 0         |
| Average Age (Female) | 0         | 0         | 0         |
| HOUSEHOLDS & INCOME  | 1 MILE    | 3 MILES   | 5 MILES   |
| Total Households     | 1,867     | 15,616    | 40,183    |
| # of Persons per HH  | 2.7       | 2.7       | 2.5       |
| Average HH Income    | \$176,842 | \$163,600 | \$147,965 |
| Average House Value  | \$454,625 | \$436,439 | \$384,849 |

Demographics data derived from AlphaMap