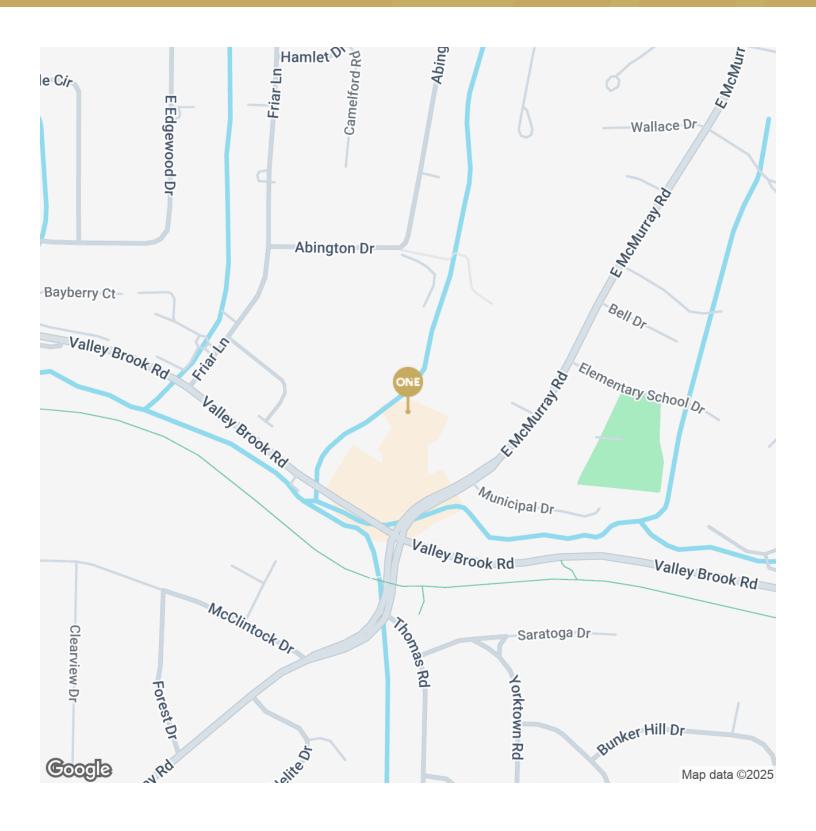

#### **PROPERTY OVERVIEW**

Discover an exceptional leasing opportunity at 453 Valley Brook Road, an impressive property ideally situated at the prominent corner of Valleybrook Rd and W McMurray. This versatile property offers a prime location with high visibility and accessibility. With its strategic positioning and adaptable layout, this property is a standout choice for tenants seeking a distinguished and dynamic space to establish their presence in the Canonsburg area.

# 453 VALLEY BROOK ROAD CANONSBURG, PA 15317