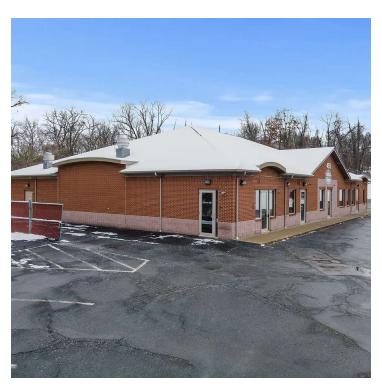

#### **PROPERTY OVERVIEW**

Discover an exceptional leasing opportunity at 453 Valley Brook Road, an impressive property ideally situated at the prominent corner of Valleybrook Rd and W McMurray. This versatile property offers a prime location with high visibility and accessibility. With its strategic positioning and adaptable layout, this property is a standout choice for tenants seeking a distinguished and dynamic space to establish their presence in the Canonsburg area.

#### **PROPERTY HIGHLIGHTS**

- Versatile retail potential
- High visibility for business exposure
- Modern and adaptable interior space
- Well-maintained former Pizza Hut takeout
- Ample parking for tenants and clients
- Convenient access for customers and employees