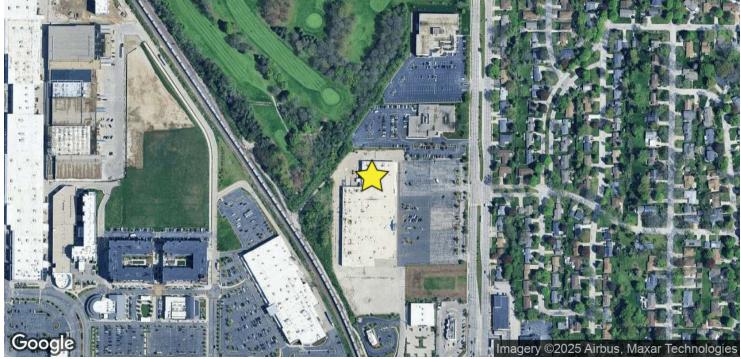

#### PROPERTY DESCRIPTION

21,295 SF - 61,295 SF available on the desirable Mayfair road corridor. This property offers an unbeatable location with ample parking and easy access to Route 45.

#### **PROPERTY HIGHLIGHTS**

- Join At-Home and several national retailers located in the immediate market
- Excellent location and parking.
- One Block from Whole Foods, Meijer, Mayfair Shoppes and the Mayfair Mall.