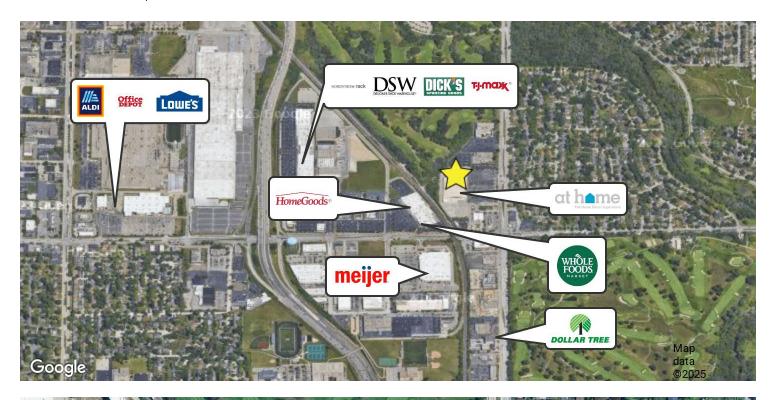

#### **PROPERTY HIGHLIGHTS**

- Join At-Home and several national retailers located in the immediate market
- Excellent location and parking.
- One Block from Whole Foods, Meijer, Mayfair Shoppes and the Mayfair Mall.