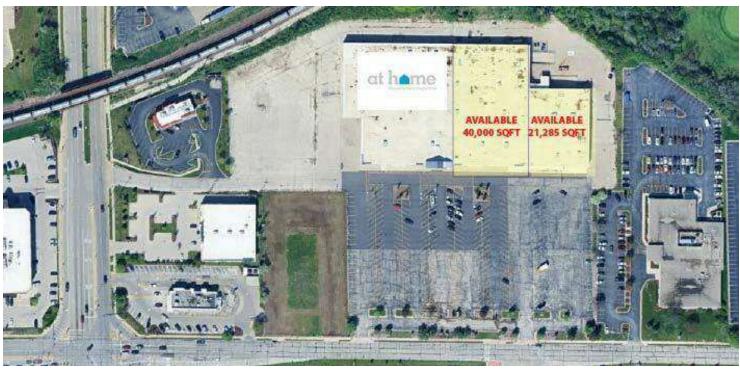

## 3203 North Mayfair Road Wauwatosa, WI 53222

WAUWATOSA, WI | RETAIL PROPERTY

FOR LEASE | 21,285 -61,285 SF

#### PROPERTY DESCRIPTION

21,295 SF - 61,295 SF available on the desirable Mayfair road corridor. This property offers an unbeatable location with ample parking and easy access to Route 45.

#### **PROPERTY HIGHLIGHTS**

- Join At-Home and several national retailers located in the immediate market
- Excellent location and parking.
- One Block from Whole Foods, Meijer, Mayfair Shoppes and the Mayfair Mall.

#### **OFFERING SUMMARY**

| Available Size: | 21,285 SF - 61,285 SF |
|-----------------|-----------------------|
| Lot Size:       | 10.49 Acres           |
| Lease Rate:     | \$14.95 SF/yr (NNN)   |
| Tax Rate:       | \$1.26 / SF           |
| Nets:           | \$1.65 / SF           |