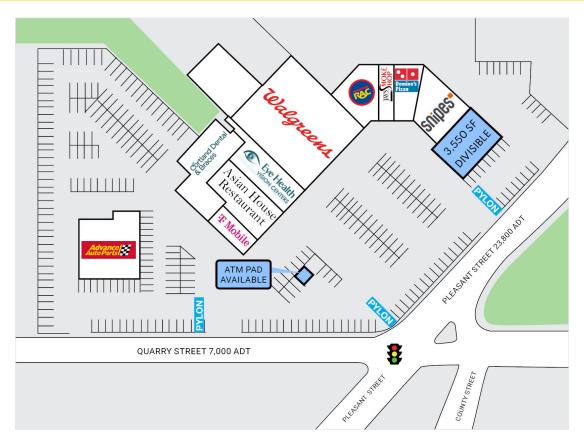

### **DESCRIPTION**

- Space Available: 3,550 SF (2nd Gen Restaurant -Divisible), 4,300 SF warehouse space with 18' clear, loading dock, 2 bathrooms, manager office, 400 amp panel and heated - 10 ton roof top unit
- ATM Pad Available
- 53,478 SF shopping center
- Located at signalized intersection of Pleasant and Quarry Streets
- Located approximately 1 mile from I-195 and 2 miles from Rte. 6 in Fall River
- Facade renovation complete

#### **SITE DATA**

Space Available: 3,550 SF (2nd Gen Restaurant -

Divisible)

4,300 SF warehouse space,

ATM Pad

**Anchor Tenants:** Walgreens, Advance Auto Parts,

Rent-A-Center, Domino's

Parking: 5.7/1,000 SF spaces

ADT: 23,800 Pleasant Street

7,000 Quarry Street