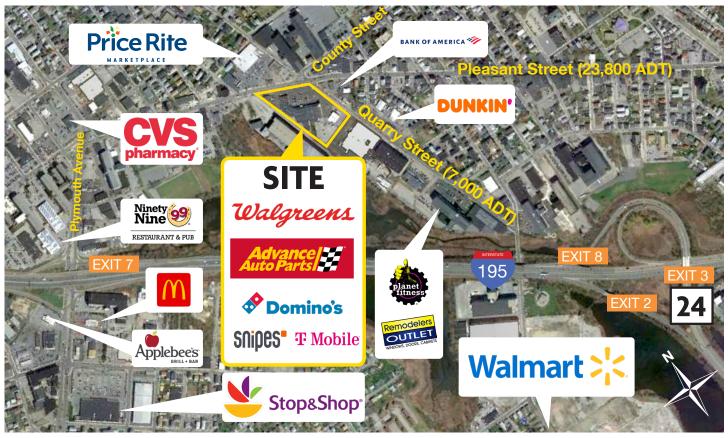

### **DESCRIPTION**

- Space Available: 3,550 SF (2nd Gen Restaurant -Divisible), 4,300 SF warehouse space with 18' clear, loading dock, 2 bathrooms, manager office, 400 amp panel and heated - 10 ton roof top unit
- ATM Pad Available
- 53,478 SF shopping center
- Located at signalized intersection of Pleasant and Quarry Streets
- Located approximately 1 mile from I-195 and 2 miles from Rte. 6 in Fall River
- Facade renovation complete

#### **SITE DATA**

Space Available: 3,550 SF (2nd Gen Restaurant -

Divisible)

4,300 SF warehouse space,

ATM Pad

**Anchor Tenants:** Walgreens, Advance Auto Parts,

Rent-A-Center, Domino's

Parking: 5.7/1,000 SF spaces

ADT: 23,800 Pleasant Street

7,000 Quarry Street