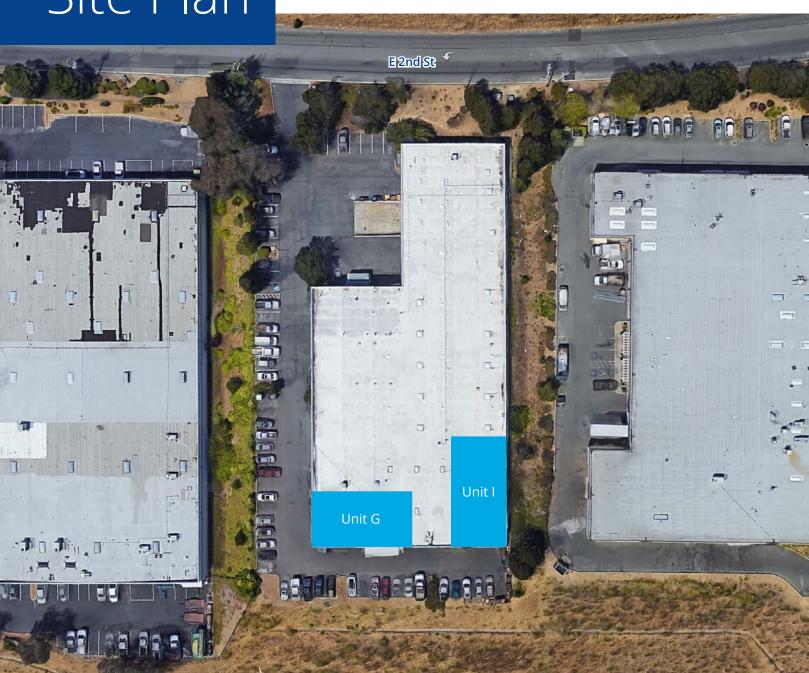

### Chris Petrini Petrini Commercial

CA License No. 01020505 chris@petrinicommercial.com +1 510 507 8665 4690 E 2<sup>nd</sup> Street | Benicia, CA

Site Plan