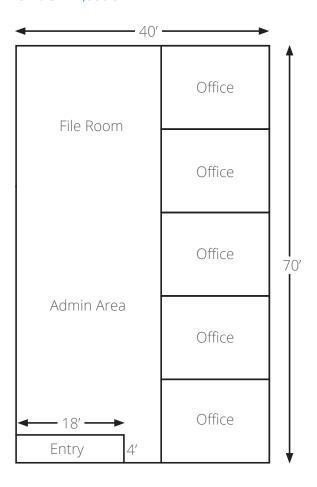

# Available SF **±2,800**

- Open office w/privates along the side
- Conference room
- Two (2) restrooms

# Floor Plans

Unit G - ±2,800 SF