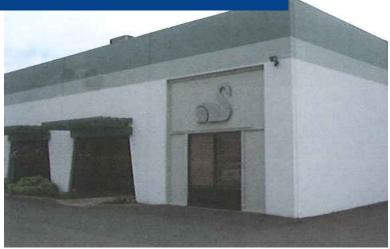

### Available SF ±3,200

- Small office with open warehouse
- Covered entry
- Restroom