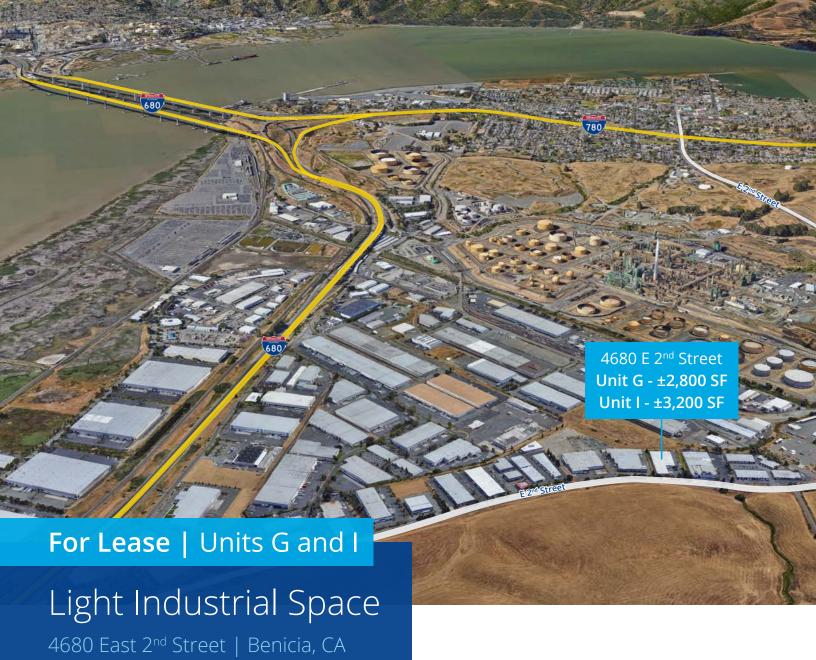

## Highlights

- · End cap light industrial condos for lease
- · IG General Industrial zoning
- ±20' Clear height
- Sprinklered

- · Concrete tilt-up construction
- Rare light industrial condos with easy access to I-680 via E 2nd/Lake Herman Road

# Available

|              | • . |  |
|--------------|-----|--|
| $\mathbf{n}$ | _   |  |
|              |     |  |
|              |     |  |