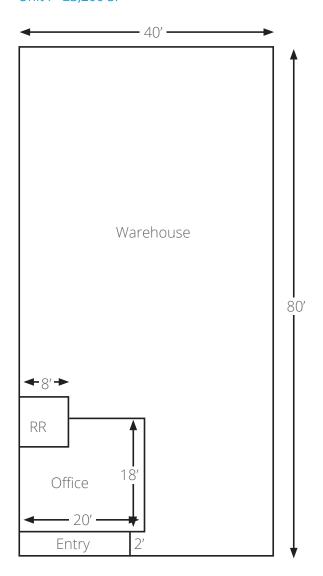

### Available SF ±3,200

- Small office with open warehouse
- Covered entry
- Restroom

#### Unit I - ±3,200 SF

\*Floor plans are not to scale