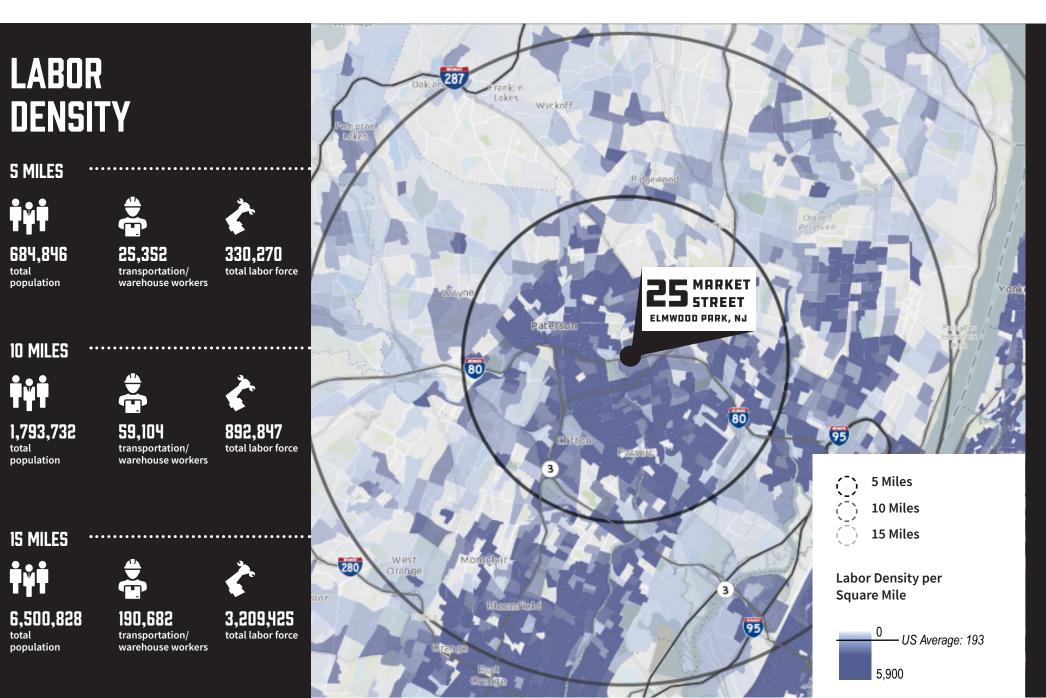

# HOUSEHOLD INCOME

\$58,350

median disposable

(11.1% higher than US average)

total aggregate disposable income

**5 MILES** 

\$81,417

median household income

10 MILES

\$98,523

median household income

15 MILES

\$83,302 median household income

25 MARKET STREET ELMWOOD PARK, NJ Paterson ••••••••••• 

4 | 25 Market Street, Elmwood Park, NJ

5 Miles

10 Miles

15 Miles

Median Household

\$200,000

— US Median: \$72,414

Yonkers

6 | 25 Market Street, Elmwood Park, NJ www.25marketstreet.com | 7

Exclusive Leasing: