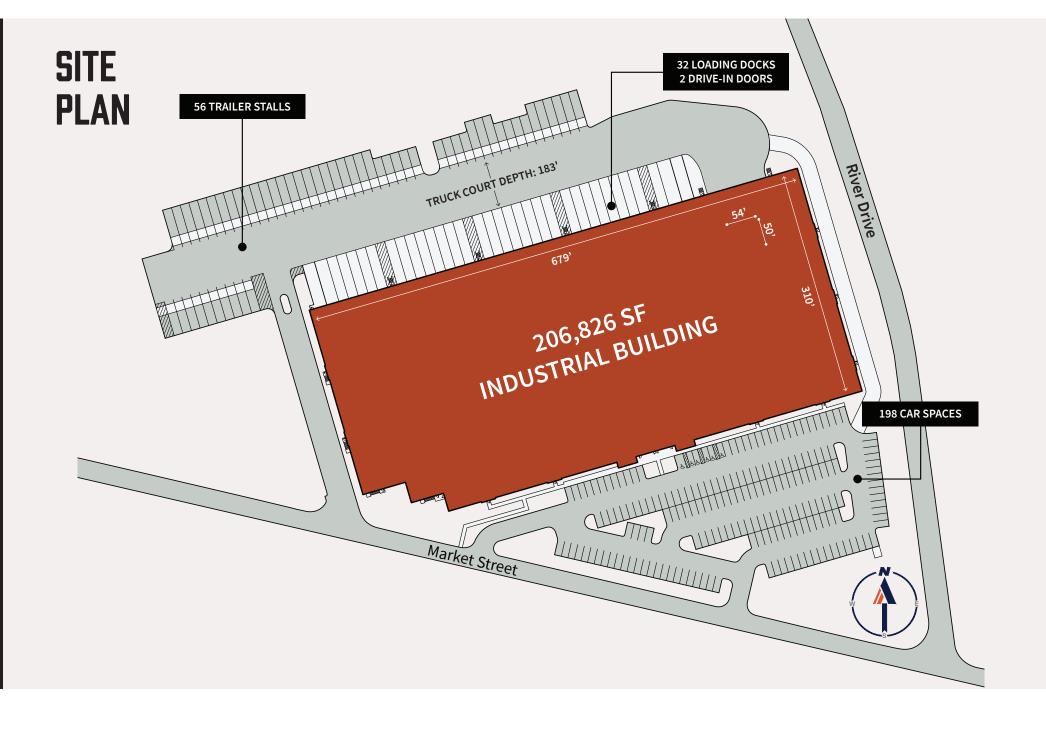

STRATEGIC LOCATION WITH DIRECT ACCESS TO I-80 (Exit 61)

www.25marketstreet.com

206,826 SF INDUSTRIAL DEVELOPMENT

CROW HOLDINGS

DEVELOPMENT

2 | 25 Market Street, Elmwood Park, NJ www.25marketstreet.com | 3

**Power:** 3,000 amps @480V