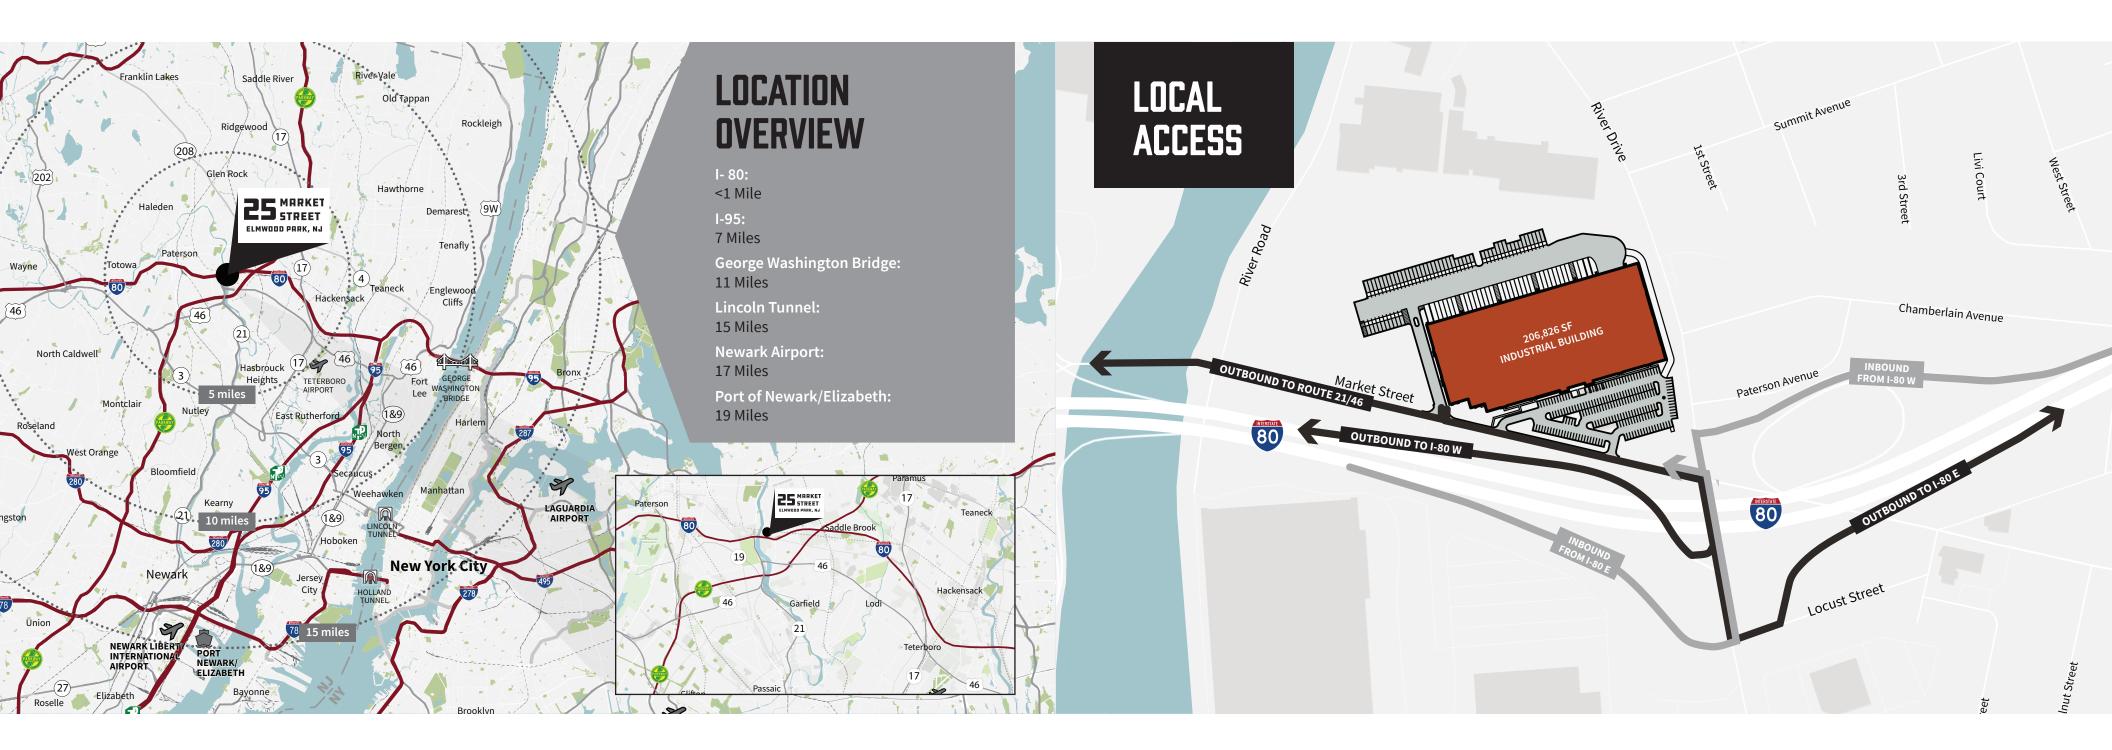

STRATEGIC LOCATION WITH DIRECT ACCESS TO I-80 (Exit 61)

www.25marketstreet.com

206,826 SF INDUSTRIAL DEVELOPMENT

CROW HOLDINGS

DEVELOPMENT

2 | 25 Market Street, Elmwood Park, NJ www.25marketstreet.com | 3

**Power:** 3,000 amps @480V