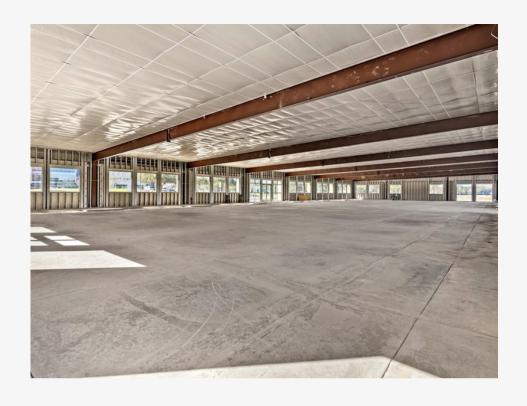

## Commercial Concepts

Progress Park Retail Plaza is an excellent fit for restaurant and service based businesses such as...

- Sandwiches, Soups, Salads
- Bowl Building Concepts
- Sushi & Asian Food
- Pizza/Quick service Italian
- · Hair, Nail & Beauty Bars

## **Existing Tenancy**

We are also excited to announce the Plaza's anchor tenant "The Kookaburra Coffee", an extremely popular regional chain out of St. Augustine that is sure to bring traffic and significant attention to the area.