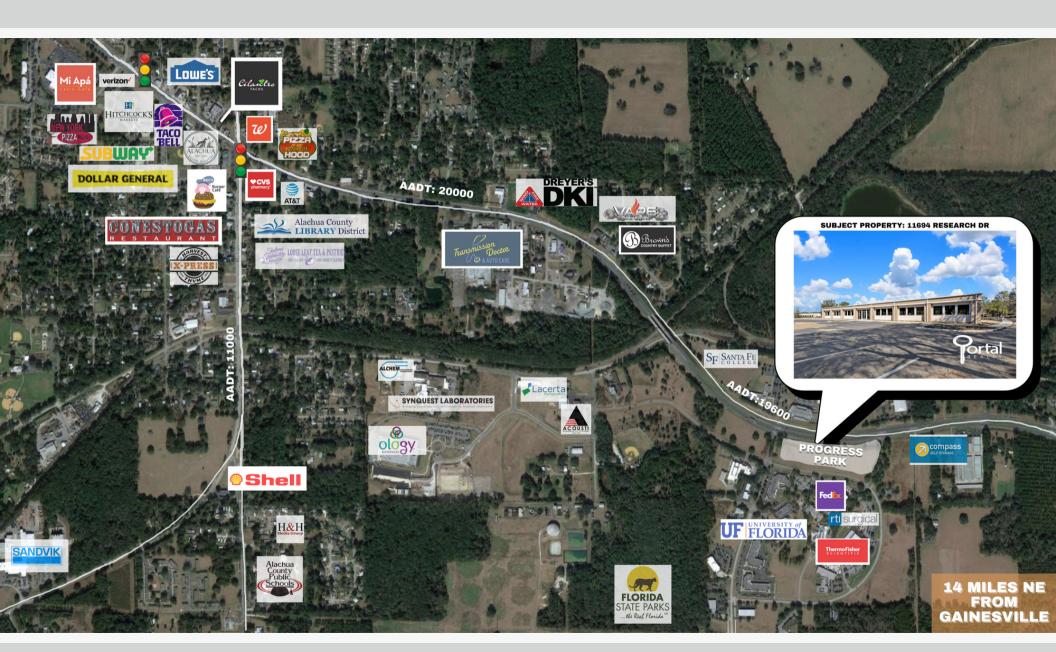

# THE SPACE

| Location      | 11694 Research Dr, Alachua, FL,<br>32615 |
|---------------|------------------------------------------|
| COUNTY        | Alachua                                  |
| APN           | 03956-010-028                            |
| Cross Street  | Innovation Dr, HWY 441                   |
| Traffic Count | 20,000+ Annual Average Daily Traffic     |