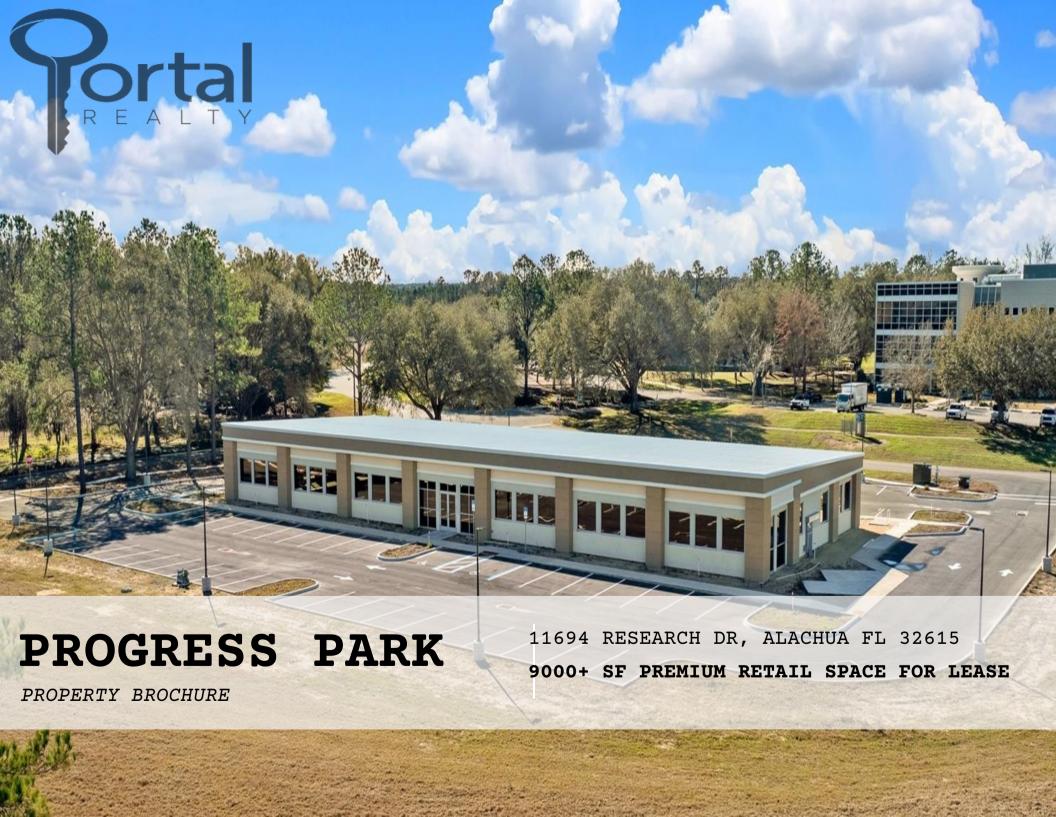

# THE SPACE

| Location      | 11694 Research Dr, Alachua, FL,<br>32615 |
|---------------|------------------------------------------|
| COUNTY        | Alachua                                  |
| APN           | 03956-010-028                            |
| Cross Street  | Innovation Dr, HWY 441                   |
| Traffic Count | 20,000+ Annual Average Daily Traffic     |