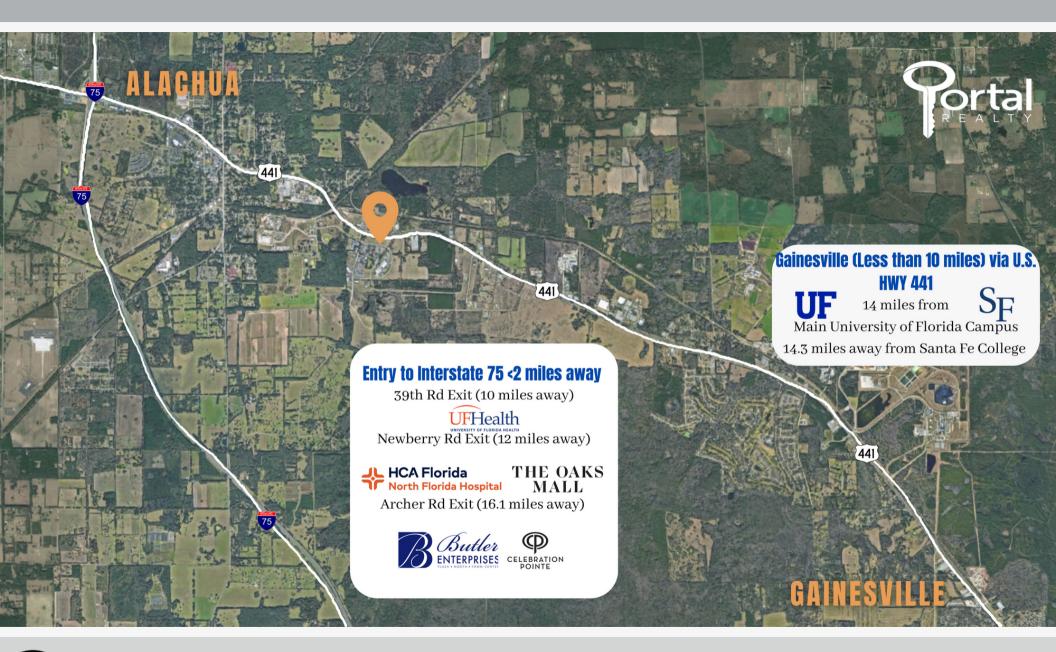

# THE SPACE

| Location      | 11694 Research Dr, Alachua, FL,<br>32615 |
|---------------|------------------------------------------|
| COUNTY        | Alachua                                  |
| APN           | 03956-010-028                            |
| Cross Street  | Innovation Dr, HWY 441                   |
| Traffic Count | 20,000+ Annual Average Daily Traffic     |