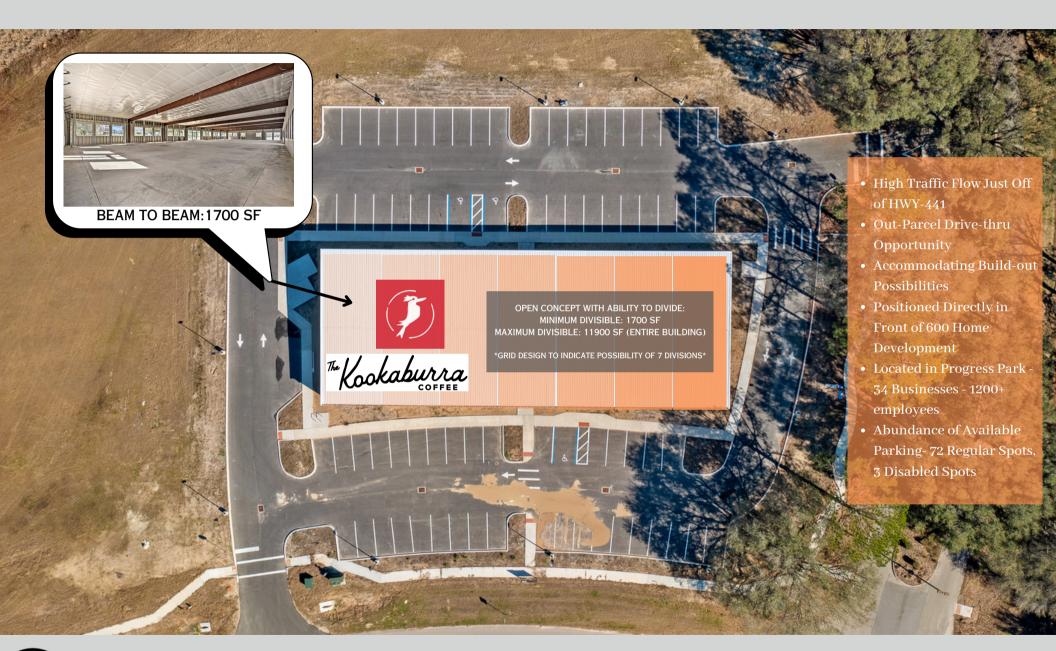

# THE SPACE

| Location      | 11694 Research Dr, Alachua, FL,<br>32615 |
|---------------|------------------------------------------|
| COUNTY        | Alachua                                  |
| APN           | 03956-010-028                            |
| Cross Street  | Innovation Dr, HWY 441                   |
| Traffic Count | 20,000+ Annual Average Daily Traffic     |

## **Existing Tenancy**

We are also excited to announce the Plaza's anchor tenant "The Kookaburra Coffee", an extremely popular regional chain out of St. Augustine that is sure to bring traffic and significant attention to the area.