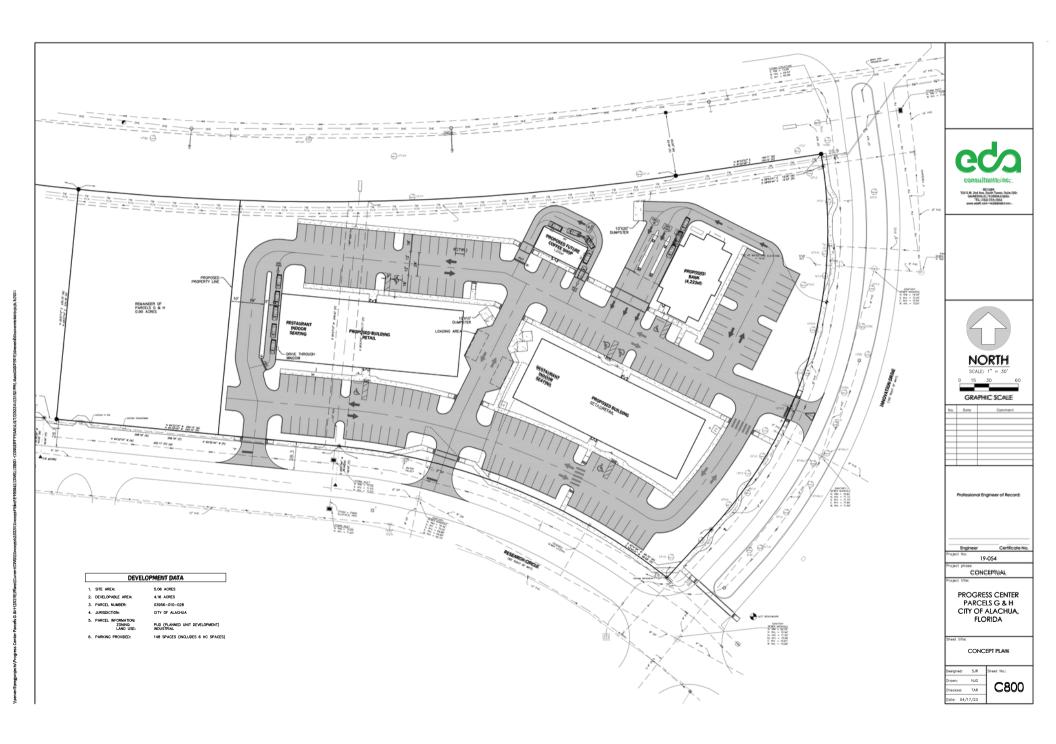

# THE SPACE

| Location      | 11694 Research Dr, Alachua, FL,<br>32615 |
|---------------|------------------------------------------|
| COUNTY        | Alachua                                  |
| APN           | 03956-010-028                            |
| Cross Street  | Innovation Dr, HWY 441                   |
| Traffic Count | 20,000+ Annual Average Daily Traffic     |