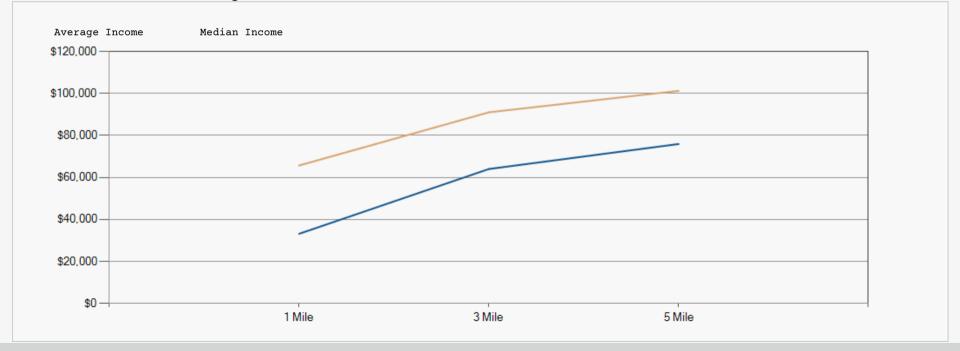

## AVERAGE HOUSEHOLD INCOME

1.00 MILE 3.00 MILE 5.00 MILE \$65,719 \$91,029 \$101,265

### 2022 Household Income

As members of NAR & GACAR, the Gainesville Chamber of Commerce, and other organizations, Portal Realty has a strong local community presence in Gainesville, Florida. We increase exposure by taking advantage of the many channels for distribution, such as LoopNet, Crexi, StellarMLS, and others combined with high quality media production that has proven to achieve the highest and best offers for our customers.