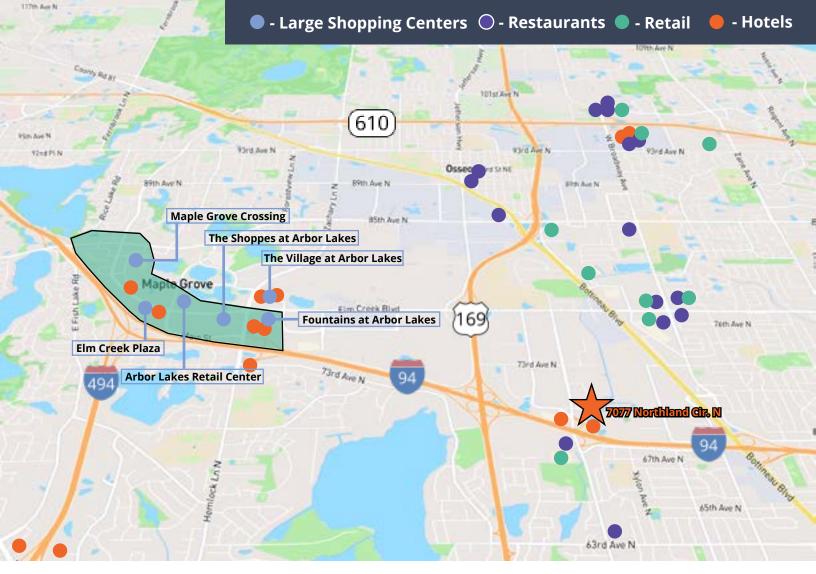

## Demographics

|             | 1 Mile   | 3 Miles  | 5 Miles   |
|-------------|----------|----------|-----------|
| Population  | 6,248    | 89,066   | 242,175   |
| Household   | 2,481    | 34,805   | 93,192    |
| Avg. Income | \$78,095 | \$86,280 | \$102,121 |