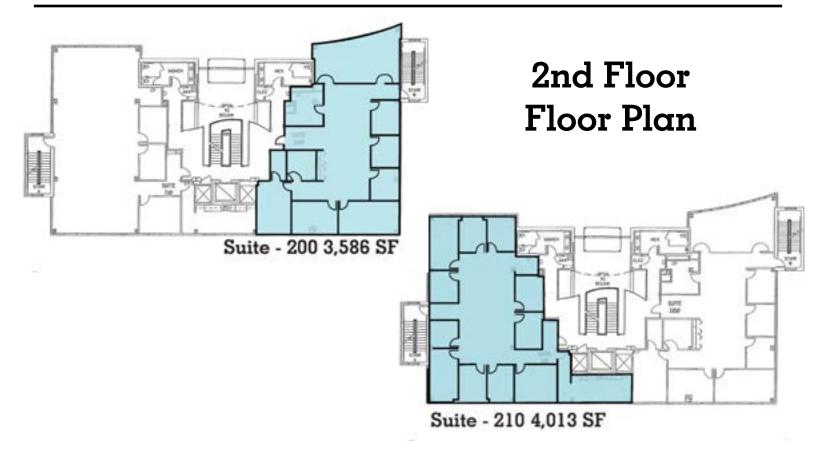

#### **Suite Availabilities:**

| Suite #   | SF       |
|-----------|----------|
| Suite 100 | 3,875 SF |
| Suite 200 | 3,586 SF |
| Suite 210 | 4,013 SF |

Brian Helmken Executive Vice President +1 612 351 4138 Erik Heltne Executive Vice President +1 612 351 4139 Addison Althoff Associate +1 612 473 6987