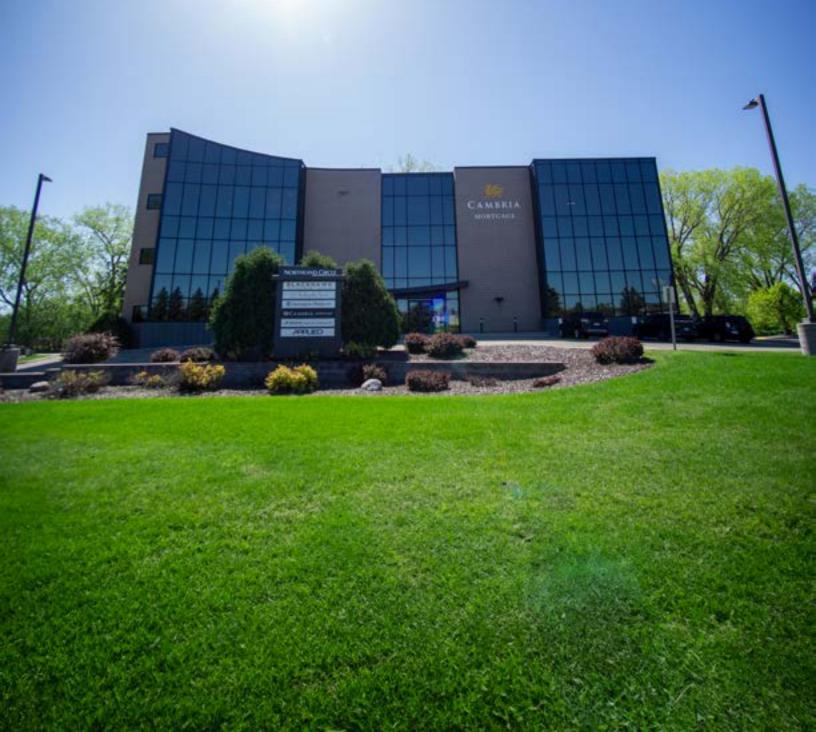

# Office For Lease

## 11,474 SF Office Space in Brooklyn Park For Lease

#### **Office For Lease**

| SF Available  | 11,474 SF            |
|---------------|----------------------|
| Lease Rate    | \$14.00 NNN          |
| TAX/OPEX      | \$8.98               |
| Term          | 3 -5 years           |
| Building Size | 22,245 SF            |
| Year Built    | 2007                 |
| Parking       | 85 Surface           |
|               | 22 Covered           |
| Class         | В                    |
| Market        | Minneapolis /St.Paul |
| Submarket     | Northwest            |
|               |                      |