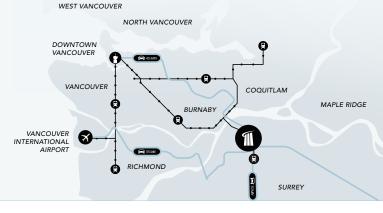

## Our Community

Central City is at the epicentre of Downtown Surrey, fronting King George Boulevard between 100 Ave and 102 Ave. Central City connects easily to New Westminster, Coquitlam, Burnaby, Vancouver, Richmond and the Vancouver International Airport through the King George SkyTrain line. Directly adjacent to the office tower is the Surrey Central bus loop and SkyTrain Station.

8 Mil+ Annual Foot Traffic

**3,000+** Office Tower Staff

5000+ SFU Students (Full-time equivalents) 🔒 Transit

65 Min to Vancouver Intl. Airport 35 Min to Downtown Vancouver 16 Min to Burnaby 9 Min to New Westminster

120 Min to Seattle, USA 40 Min to Downtown Vancouver 35 Min to both Intl. Airports 21 Min to Burnaby 11 Min to New Westminster