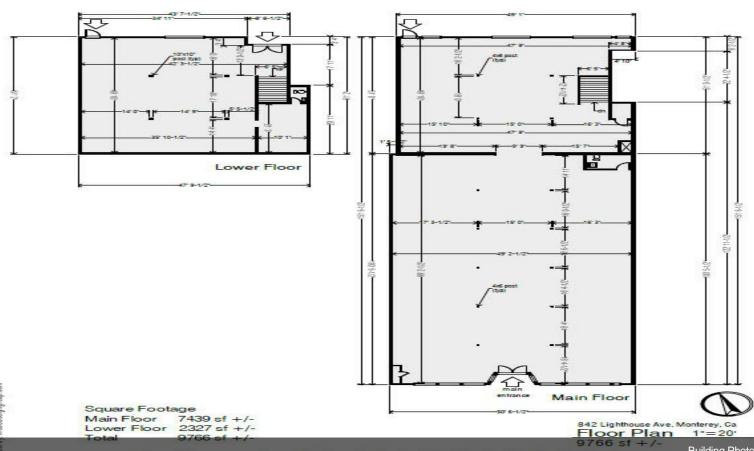

elet            |                                                  |
|   | Space Use       | Office/Retail    |                                                  |
|   | Lease Term      | Negotiable       |                                                  |
|   |                 |                  |                                                  |

#### 842 Lighthouse Ave, Monterey, CA 93940

Monterey Peninsula's Prime Arterials, High vehicle count, convenient location for locals and tourist. Walking distance to cannery Row, Monterey Bay Aquarium, Major Grocer, CVS, Fed Ex, UPS, Starbucks, Carl's Jr., numerous retail outlets and restaurants. Excellent visibly 50" frontage across from Municiple parking.

### **Property Photos**





### **Property Photos**





#### **Property Photos**





Building Photo