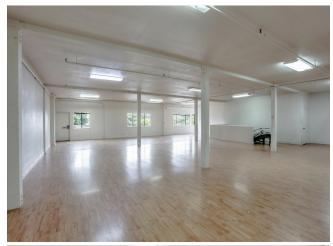

Excellent visibly 50" frontage across from Municiple parking....

|   | Ground Ste 1    |                  |                                                  |
|---|-----------------|------------------|--------------------------------------------------|
|   | Space Available | 7,500 SF         | Retail, Physical Therapy , Gym or Fitness Center |
|   | Rental Rate     | \$19.20 /SF/YR   |                                                  |
| 1 | Date Available  | Now              |                                                  |
|   | Service Type    | Triple Net (NNN) |                                                  |
|   | Space Type      | Relet            |                                                  |
|   | Space Use       | Retail           |                                                  |
|   | Lease Term      | Negotiable       |                                                  |
|   |                 |                  |                                                  |
|   | 1st Floor Ste 1 |                  |                                                  |
|   | Space Available | 2,500 SF         |                                                  |
|   | Rental Rate     | \$19.20 /SF/YR   |                                                  |
| 2 | Date Available  | Now              |                                                  |
|   | Service Type    | Triple Net (NNN) |                                                  |
|   | Space Type      | Relet            |                                                  |
|   | Space Use       | Office/Retail    |                                                  |
|   | Lease Term      | Negotiable       |                                                  |
|   |                 |                  |                                                  |