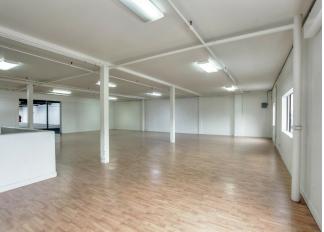

Excellent visibly 50" frontage across from Municiple parking....

|   | Ground Ste 1    |                  |                                                  |
|---|-----------------|------------------|--------------------------------------------------|
|   | Space Available | 7,500 SF         | Retail, Physical Therapy , Gym or Fitness Center |
|   | Rental Rate     | \$19.20 /SF/YR   |                                                  |
| 1 | Date Available  | Now              |                                                  |
|   | Service Type    | Triple Net (NNN) |                                                  |
|   | Space Type      | Relet            |                                                  |
|   | Space Use       | Retail           |                                                  |
|   | Lease Term      | Negotiable       |                                                  |
|   |                 |                  |                                                  |
|   | 1st Floor Ste 1 |                  |                                                  |
|   | Space Available | 2,500 SF         |                                                  |
|   | Rental Rate     | \$19.20 /SF/YR   |                                                  |
| 2 | Date Available  | Now              |                                                  |
|   | Service Type    | Triple Net (NNN) |                                                  |
|   | Space Type      | Relet            |                                                  |
|   | Space Use       | Office/Retail    |                                                  |
|   | Lease Term      | Negotiable       |                                                  |
|   |                 |                  |                                                  |