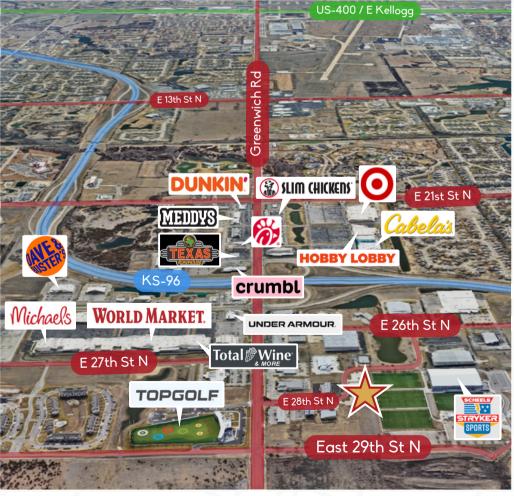

#### PROPERTY HIGHLIGHTS

- Convenient access to and from Kansas Highway 96.
- Property is situated in a high-growth area off N Greenwich Rd.
- Over 50 parking stalls.

## FOR SALE: Retail & Office Space

11010 E 28th St N, Wichita, KS 67226