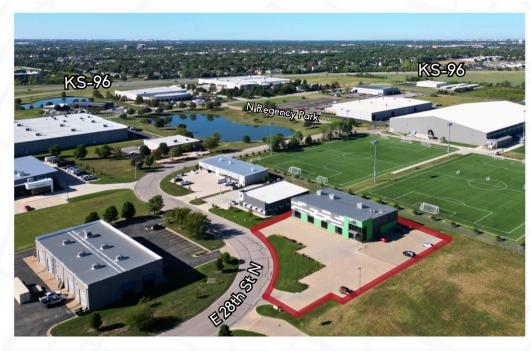

#### PROPERTY HIGHLIGHTS

- Convenient access to and from Kansas Highway 96.
- Property is situated in a high-growth area off N Greenwich Rd.
- Over 50 parking stalls.