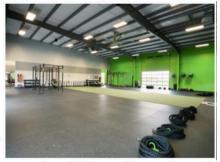

### PROPERTY DETAILS

Space Available: +/- 9,000 sq feet
1,800 sq feet of mezzanine with
private offices, bathroom, and break

Lot Size: 43,571 sq feet

Sale Price: \$2,000,000

Zoning: Limited Industrial

Property Type: Retail & Office