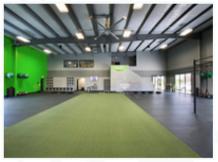

### PROPERTY DETAILS

Space Available: +/- 9,000 sq feet
1,800 sq feet of mezzanine with
private offices, bathroom, and break

Lot Size: 43,571 sq feet

Sale Price: \$2,000,000

Zoning: Limited Industrial

Property Type: Retail & Office