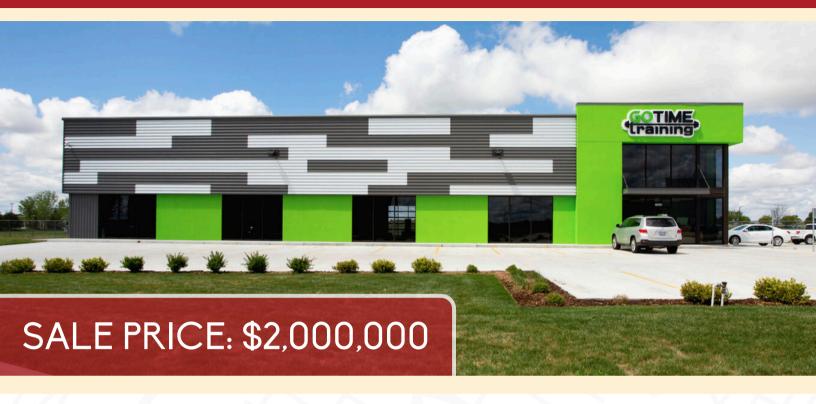

### FOR SALE: Retail & Office Space

11010 E 28th St N. Wichita. KS 67226

Kurt Yowell

316.734.1139

316.263.7242

kurt@streetcommercial.com

### PROPERTY DETAILS

Space Available: +/- 9,000 sq feet
1,800 sq feet of mezzanine with
private offices, bathroom, and break

Lot Size: 43,571 sq feet

Sale Price: \$2,000,000

Zoning: Limited Industrial

Property Type: Retail & Office

## FOR SALE: Retail & Office Space

11010 E 28th St N, Wichita, KS 67226