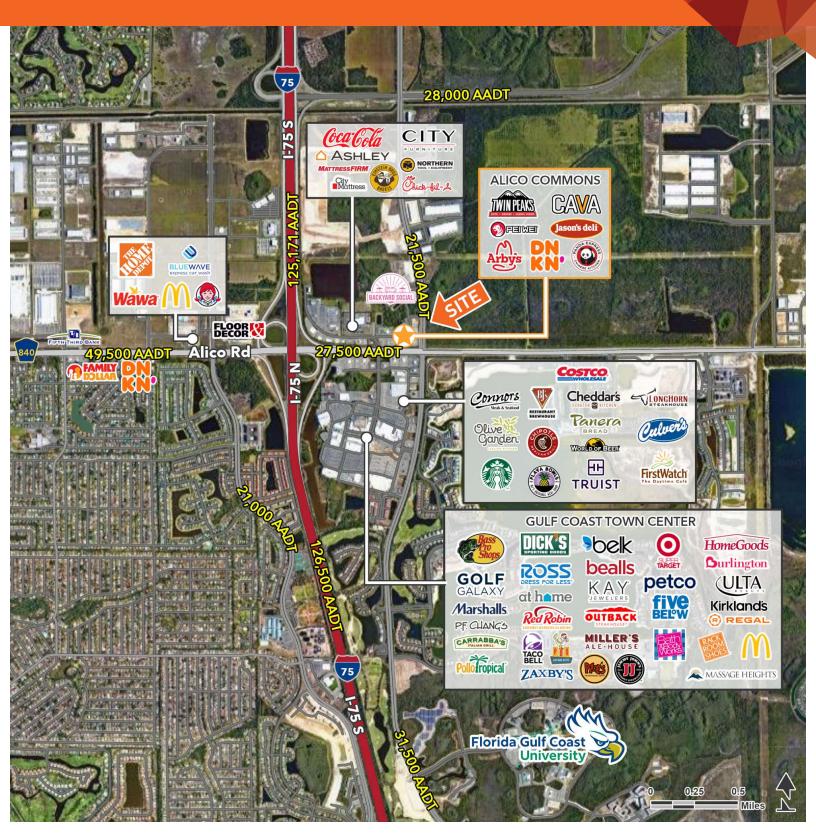

#### **LOCATION DESCRIPTION**

Located at the signalized intersection of Alico Road and Ben Hill Griffin Parkway

### **PROPERTY HIGHLIGHTS**

- 6,100 SF space available
- Property is across the street from Gulf Coast Town Center
- Area retailers include: Super Target, Bass Pro Shops, LA Fitness.
- Best Buy, Ross, Belk, Marshalls, HomeGoods and Costco
- Close proximity to Florida Gulf Coast University, home to ~16,212 students
- Traffic Counts (AADT): Alico Rd 27,500; I-75 S 125,171