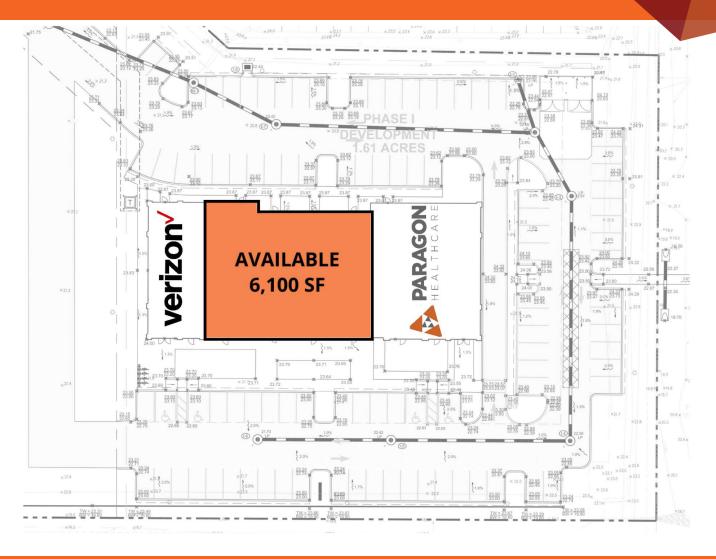

## **FOR LEASE**

16431 CORPORATE COMMERCE WAY, FORT MYERS, FL 33913

| SUITE | TENANT NAME        | SPACE SIZE |
|-------|--------------------|------------|
| 102   | Verizon Wireless   | 2,108 SF   |
| 104   | Available          | 6,100 SF   |
| 106   | Paragon Healthcare | 3,990 SF   |