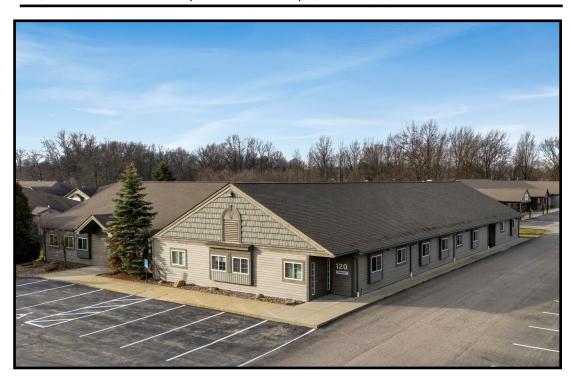

#### **LOCATION**

120 Westchester Dr, Austintown, OH 44515

#### **HIGHLIGHTS**

- 7,200 SF; wide open space + private offices
- Professional setting
- Great signage on Westchester Dr
- Lots of parking
- Just off Mahoning Ave & SR 11 on/off ramp