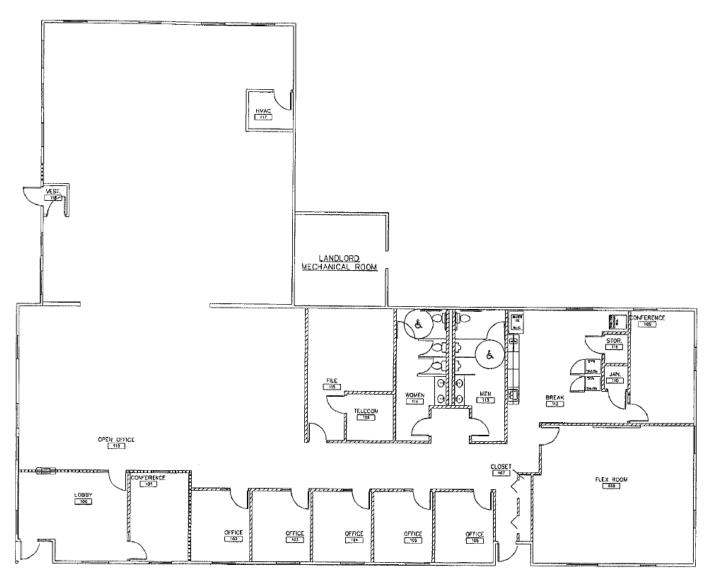

#### **HIGHLIGHTS**

- 7,200 SF; wide open space + private offices
- Professional setting
- Great signage on Westchester Dr
- Lots of parking
- Just off Mahoning Ave & SR 11 on/off ramp

| SITE INFORMATION       |                                                            |  |
|------------------------|------------------------------------------------------------|--|
| LOCATION PROPERTY TYPE | Austintown Township<br>Mahoning County<br>Office           |  |
| SIGNAGE                | Building and street                                        |  |
| SIZE                   | 7,200 SF                                                   |  |
| PARKING                | Ample on site parking                                      |  |
| UTILITIES RENT         | All utilities are Tenant's responsibility \$12.00/SF Gross |  |