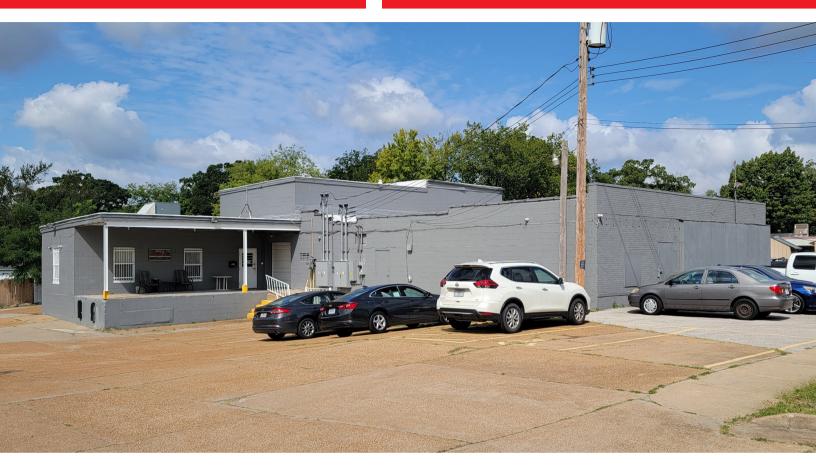

For Sale: Office/Warehouse 2021 North Warson Road St. Louis, Missouri 63114

#### <del>\$925,000</del> New Price **\$875,000**

- 2 buildings, 1.04 acre property
- 5,700 SF Office/Warehouse
- 1,800 SF Storage Building
- Chemical Resistant Epoxy Flooring in Warehouse

## Rare Industrial Building with Contractor Yard available

- 480V & 240V 3-Phase Power in Office/Warehouse
- One Covered Loading Dock
- One Drive-In Garage Door
- Plenty of On-Site Parking/Storage
- Corner of Warson & Lackland
- Close to Lindbergh & Page