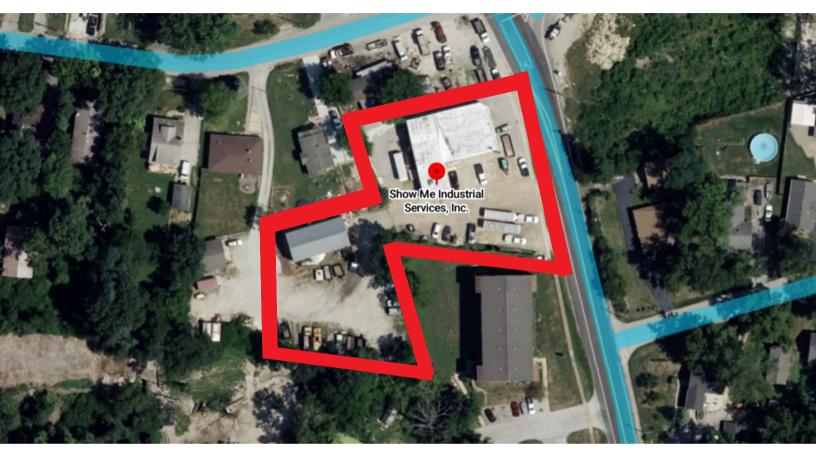

#### <del>\$925,000</del> New Price **\$875,000**

- 2 buildings, 1.04 acre property
- 5,700 SF Office/Warehouse
- 1,800 SF Storage Building
- Chemical Resistant Epoxy Flooring in Warehouse

## Rare Industrial Building with Contractor Yard available

- 480V & 240V 3-Phase Power in Office/Warehouse
- One Covered Loading Dock
- One Drive-In Garage Door
- Plenty of On-Site Parking/Storage
- Corner of Warson & Lackland
- Close to Lindbergh & Page